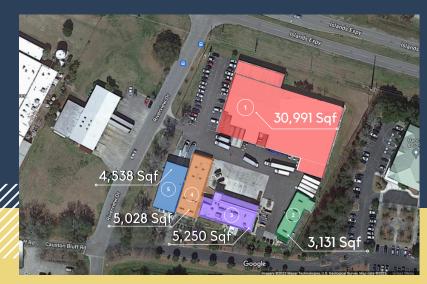

#### OFFICE, STORAGE/SORTING, DISTRIBUTION

## **OFFICE BUILDING**

## STORAGE/SORTING, DISTRIBUTION

#### FREESTANDING STORAGE BUILDING WITH A COOLER

#### **KITCHEN WITH A LOADING DOCK**

#### KITCHEN WITH A LOADING DOCK

## STORAGE BUILDING & COLD STORAGE FREEZER

#### FREESTANDING STORAGE BUILDING

#### **COLD STORAGE FREEZER BUILDING**