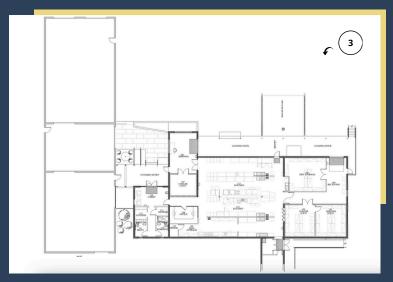

|
| FOUNDATION:           | REINFORCED ELEVATED CONCRETI                          |
| EXTERIOR:             | GALVANIZED METAL FRAME W/ SPRAY INSTALLATION          |
| ROOF:                 | METAL PANEL ROOF SYSTEM                               |
| CONDITION:            | WELL MAINTAINED                                       |
| DOORS:                | METAL PERSONNEL & OVERHEAD DOORS, MANUAL DOCK HEIGHT, |
| ,                     | ROLL UP DOORS                                         |



## **AERIAL**



## **FULL PLAN**



#### OFFICE, STORAGE/SORTING, DISTRIBUTION



## **OFFICE BUILDING**



## STORAGE/SORTING, DISTRIBUTION



#### FREESTANDING STORAGE BUILDING WITH A COOLER



#### FREESTANDING STORAGE BUILDING WITH A COOLER



#### **KITCHEN WITH A LOADING DOCK**





#### KITCHEN WITH A LOADING DOCK



#### KITCHEN WITH A LOADING DOCK



## STORAGE BUILDING & COLD STORAGE FREEZER





#### FREESTANDING STORAGE BUILDING









#### **COLD STORAGE FREEZER BUILDING**



## **AERIAL**



#### **SITE LOCATION**



#### **SUPERIOR LOCATION**



MILES TO INTERSTATE 95

MILES TO SAVANNAH AIRPORT

MILES TO
GEORGIA STATE ROUTE 204

MILES TO DOWNTOWN SAVANNAH

#### **CONTACT US**

THE ±49,000 SQ FT SITE FOR RENT IS AN EXCELLENT OPPORTUNITY FOR BUSINESSES LOOKING TO EXPAND THEIR OPERATIONS IN SAVANNAH.