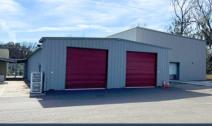

ALLATION          |
| ROOF:                 | METAL PANEL ROOF SYSTEM                               |
| CONDITION:            | WELL MAINTAINED                                       |
| DOORS:                | METAL PERSONNEL & OVERHEAD DOORS, MANUAL DOCK HEIGHT, |
| ,                     | ROLL UP DOORS                                         |



## **AERIAL**



## **FULL PLAN**



#### OFFICE, STORAGE/SORTING, DISTRIBUTION



## **OFFICE BUILDING**



## STORAGE/SORTING, DISTRIBUTION



#### FREESTANDING STORAGE BUILDING WITH A COOLER



#### FREESTANDING STORAGE BUILDING WITH A COOLER



#### **KITCHEN WITH A LOADING DOCK**





#### KITCHEN WITH A LOADING DOCK



#### KITCHEN WITH A LOADING DOCK



## STORAGE BUILDING & COLD STORAGE FREEZER





#### FREESTANDING STORAGE BUILDING









#### **COLD STORAGE FREEZER BUILDING**



## **AERIAL**



#### **SITE LOCATION**



#### **SUPERIOR LOCATION**



MILES TO INTERSTATE 95

MILES TO SAVANNAH AIRPORT

MILES TO
GEORGIA STATE ROUTE 204

MILES TO DOWNTOWN SAVANNAH

#### **CONTACT US**

THE ±49,000 SQ FT SITE FOR RENT IS AN EXCELLENT OPPORTUNITY FOR BUSINESSES LOOKING TO EXPAND THEIR OPERATIONS IN SAVANNAH.