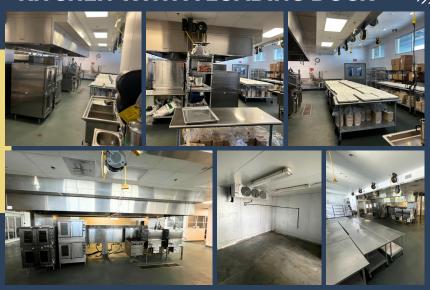

|
| EXTERIOR:             | GALVANIZED METAL FRAME W/ SPRAY INSTALLATION          |
| ROOF:                 | METAL PANEL ROOF SYSTEM                               |
| CONDITION:            | WELL MAINTAINED                                       |
| DOORS:                | METAL PERSONNEL & OVERHEAD DOORS, MANUAL DOCK HEIGHT, |
| ,                     | ROLL UP DOORS                                         |



## **AERIAL**



## **FULL PLAN**



#### OFFICE, STORAGE/SORTING, DISTRIBUTION



## **OFFICE BUILDING**



## STORAGE/SORTING, DISTRIBUTION



#### FREESTANDING STORAGE BUILDING WITH A COOLER



#### FREESTANDING STORAGE BUILDING WITH A COOLER



#### **KITCHEN WITH A LOADING DOCK**





#### KITCHEN WITH A LOADING DOCK



#### KITCHEN WITH A LOADING DOCK



## STORAGE BUILDING & COLD STORAGE FREEZER





#### FREESTANDING STORAGE BUILDING









#### **COLD STORAGE FREEZER BUILDING**



## **AERIAL**



#### **SITE LOCATION**



#### **SUPERIOR LOCATION**



MILES TO INTERSTATE 95

MILES TO SAVANNAH AIRPORT

MILES TO
GEORGIA STATE ROUTE 204

MILES TO DOWNTOWN SAVANNAH

#### **CONTACT US**

THE ±49,000 SQ FT SITE FOR RENT IS AN EXCELLENT OPPORTUNITY FOR BUSINESSES LOOKING TO EXPAND THEIR OPERATIONS IN SAVANNAH.