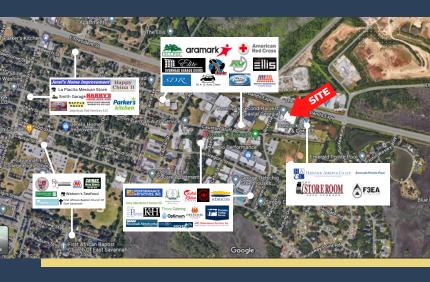

#### **SITE LOCATION**

#### **SUPERIOR LOCATION**

MILES TO INTERSTATE 95

MILES TO SAVANNAH AIRPORT

MILES TO
GEORGIA STATE ROUTE 204

MILES TO DOWNTOWN SAVANNAH