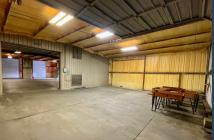

TION          |
| ROOF:                 | METAL PANEL ROOF SYSTEM                               |
| CONDITION:            | WELL MAINTAINED                                       |
| DOORS:                | METAL PERSONNEL & OVERHEAD DOORS, MANUAL DOCK HEIGHT, |
| ,                     | ROLL UP DOORS                                         |



## **AERIAL**



## **FULL PLAN**



#### OFFICE, STORAGE/SORTING, DISTRIBUTION



## **OFFICE BUILDING**



## STORAGE/SORTING, DISTRIBUTION



#### FREESTANDING STORAGE BUILDING WITH A COOLER



#### FREESTANDING STORAGE BUILDING WITH A COOLER



#### **KITCHEN WITH A LOADING DOCK**





#### KITCHEN WITH A LOADING DOCK



#### KITCHEN WITH A LOADING DOCK



## STORAGE BUILDING & COLD STORAGE FREEZER





#### FREESTANDING STORAGE BUILDING









#### **COLD STORAGE FREEZER BUILDING**



## **AERIAL**



#### **SITE LOCATION**



#### **SUPERIOR LOCATION**



MILES TO INTERSTATE 95

MILES TO SAVANNAH AIRPORT

MILES TO
GEORGIA STATE ROUTE 204

MILES TO DOWNTOWN SAVANNAH

#### **CONTACT US**

THE ±49,000 SQ FT SITE FOR RENT IS AN EXCELLENT OPPORTUNITY FOR BUSINESSES LOOKING TO EXPAND THEIR OPERATIONS IN SAVANNAH.