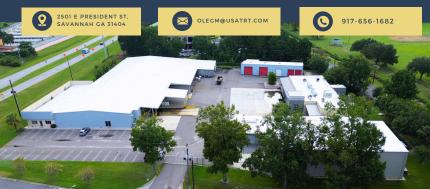

#### **NOW AVAILABLE FOR LEASE**

 $\pm$ 49,000 SQF LAST MILE WAREHOSING DISTRIBUTION & PREPARATION FACILITY

2501 E PRESIDENT ST, SAVANNAH GA 31404

IMPECCABLY MAINTAINED

49,000 SQF SABLE SPACE

- COOLER

ABUNDANT
PARKING SPACES

## **AERIAL**