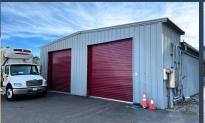

STALLATION          |
| ROOF:                 | METAL PANEL ROOF SYSTEM                               |
| CONDITION:            | WELL MAINTAINED                                       |
| DOORS:                | METAL PERSONNEL & OVERHEAD DOORS, MANUAL DOCK HEIGHT, |
| ,                     | ROLL UP DOORS                                         |



## **AERIAL**



## **FULL PLAN**



#### OFFICE, STORAGE/SORTING, DISTRIBUTION



## **OFFICE BUILDING**



## STORAGE/SORTING, DISTRIBUTION



#### FREESTANDING STORAGE BUILDING WITH A COOLER



#### FREESTANDING STORAGE BUILDING WITH A COOLER



#### **KITCHEN WITH A LOADING DOCK**





#### KITCHEN WITH A LOADING DOCK



#### KITCHEN WITH A LOADING DOCK



## STORAGE BUILDING & COLD STORAGE FREEZER





#### FREESTANDING STORAGE BUILDING









#### **COLD STORAGE FREEZER BUILDING**



## **AERIAL**



#### **SITE LOCATION**



#### **SUPERIOR LOCATION**



MILES TO INTERSTATE 95

MILES TO SAVANNAH AIRPORT

MILES TO
GEORGIA STATE ROUTE 204

MILES TO DOWNTOWN SAVANNAH

#### **CONTACT US**

THE ±49,000 SQ FT SITE FOR RENT IS AN EXCELLENT OPPORTUNITY FOR BUSINESSES LOOKING TO EXPAND THEIR OPERATIONS IN SAVANNAH.