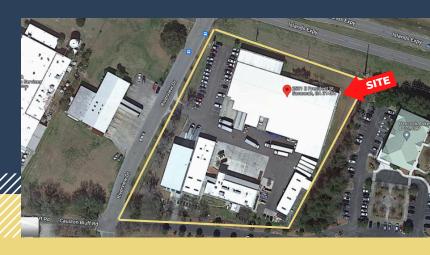

SYSTEM                               |
| CONDITION:            | WELL MAINTAINED                                       |
| DOORS:                | METAL PERSONNEL & OVERHEAD DOORS, MANUAL DOCK HEIGHT, |
| ,                     | ROLL UP DOORS                                         |



## **AERIAL**



## **FULL PLAN**



#### OFFICE, STORAGE/SORTING, DISTRIBUTION



## **OFFICE BUILDING**



## STORAGE/SORTING, DISTRIBUTION



#### FREESTANDING STORAGE BUILDING WITH A COOLER



#### FREESTANDING STORAGE BUILDING WITH A COOLER



#### **KITCHEN WITH A LOADING DOCK**





#### KITCHEN WITH A LOADING DOCK



#### KITCHEN WITH A LOADING DOCK



## STORAGE BUILDING & COLD STORAGE FREEZER





#### FREESTANDING STORAGE BUILDING









#### **COLD STORAGE FREEZER BUILDING**



## **AERIAL**



#### **SITE LOCATION**



#### **SUPERIOR LOCATION**



MILES TO INTERSTATE 95

MILES TO SAVANNAH AIRPORT

MILES TO
GEORGIA STATE ROUTE 204

MILES TO DOWNTOWN SAVANNAH

#### **CONTACT US**

THE ±49,000 SQ FT SITE FOR RENT IS AN EXCELLENT OPPORTUNITY FOR BUSINESSES LOOKING TO EXPAND THEIR OPERATIONS IN SAVANNAH.