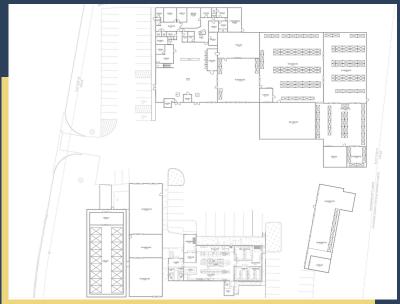

|
| PARKING:              | 60 PARKING SPACES                                     |
| HVAC:                 | CLIMATE CONTROLLED                                    |
| LIGHTING:             | FLUORESCENT LIGHT                                     |
| FOUNDATION:           | REINFORCED ELEVATED CONCRETI                          |
| EXTERIOR:             | GALVANIZED METAL FRAME W/ SPRAY INSTALLATION          |
| ROOF:                 | METAL PANEL ROOF SYSTEM                               |
| CONDITION:            | WELL MAINTAINED                                       |
| DOORS:                | METAL PERSONNEL & OVERHEAD DOORS, MANUAL DOCK HEIGHT, |
| ,                     | ROLL UP DOORS                                         |



## **AERIAL**



## **FULL PLAN**



#### OFFICE, STORAGE/SORTING, DISTRIBUTION



## **OFFICE BUILDING**



## STORAGE/SORTING, DISTRIBUTION



#### FREESTANDING STORAGE BUILDING WITH A COOLER



#### FREESTANDING STORAGE BUILDING WITH A COOLER



#### **KITCHEN WITH A LOADING DOCK**





#### KITCHEN WITH A LOADING DOCK



#### KITCHEN WITH A LOADING DOCK



## STORAGE BUILDING & COLD STORAGE FREEZER





#### FREESTANDING STORAGE BUILDING









#### **COLD STORAGE FREEZER BUILDING**



## **AERIAL**



#### **SITE LOCATION**



#### **SUPERIOR LOCATION**



MILES TO INTERSTATE 95

MILES TO SAVANNAH AIRPORT

MILES TO
GEORGIA STATE ROUTE 204

MILES TO DOWNTOWN SAVANNAH

#### **CONTACT US**

THE ±49,000 SQ FT SITE FOR RENT IS AN EXCELLENT OPPORTUNITY FOR BUSINESSES LOOKING TO EXPAND THEIR OPERATIONS IN SAVANNAH.