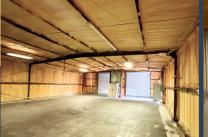

LATION          |
| ROOF:                 | METAL PANEL ROOF SYSTEM                               |
| CONDITION:            | WELL MAINTAINED                                       |
| DOORS:                | METAL PERSONNEL & OVERHEAD DOORS, MANUAL DOCK HEIGHT, |
| ,                     | ROLL UP DOORS                                         |



## **AERIAL**



## **FULL PLAN**



#### OFFICE, STORAGE/SORTING, DISTRIBUTION



## **OFFICE BUILDING**



## STORAGE/SORTING, DISTRIBUTION



#### FREESTANDING STORAGE BUILDING WITH A COOLER



#### FREESTANDING STORAGE BUILDING WITH A COOLER



#### **KITCHEN WITH A LOADING DOCK**





#### KITCHEN WITH A LOADING DOCK



#### KITCHEN WITH A LOADING DOCK



## STORAGE BUILDING & COLD STORAGE FREEZER





#### FREESTANDING STORAGE BUILDING









#### **COLD STORAGE FREEZER BUILDING**



## **AERIAL**



#### **SITE LOCATION**



#### **SUPERIOR LOCATION**



MILES TO INTERSTATE 95

MILES TO SAVANNAH AIRPORT

MILES TO
GEORGIA STATE ROUTE 204

MILES TO DOWNTOWN SAVANNAH

#### **CONTACT US**

THE ±49,000 SQ FT SITE FOR RENT IS AN EXCELLENT OPPORTUNITY FOR BUSINESSES LOOKING TO EXPAND THEIR OPERATIONS IN SAVANNAH.