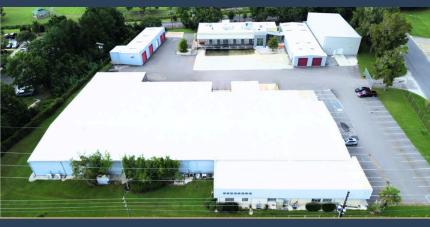

## **AERIAL**

#### **NOW AVAILABLE FOR LEASE**

 $\pm$ 49,000 SQF LAST MILE WAREHOSING DISTRIBUTION & PREPARATION FACILITY

2501 E PRESIDENT ST, SAVANNAH GA 31404

IMPECCABLY MAINTAINED

49,000 SQF SABLE SPACE

- COOLER

ABUNDANT
PARKING SPACES

# BUILDING FEATURES

| TOTAL BUILDING SIZE : | ± 49,000 SQF                                          |
|-----------------------|-------------------------------------------------------|
| TOTAL AREA:           | 179,816 SQF                                           |
| ACRE:                 | 4,13 ACRE                                             |
| ZONING:               | IL                                                    |
| PARKING:              | 60 PARKING SPACES                                     |
| HVAC:                 | CLIMATE CONTROLLED                                    |
| LIGHTING:             | FLUORESCENT LIGHT                                     |
| FOUNDATION:           | REINFORCED ELEVATED CONCRETI                          |
| EXTERIOR:             | GALVANIZED METAL FRAME W/ SPRAY INSTALLATION          |
| ROOF:                 | METAL PANEL ROOF SYSTEM                               |
| CONDITION:            | WELL MAINTAINED                                       |
| DOORS:                | METAL PERSONNEL & OVERHEAD DOORS, MANUAL DOCK HEIGHT, |
| ,                     | ROLL UP DOORS                                         |