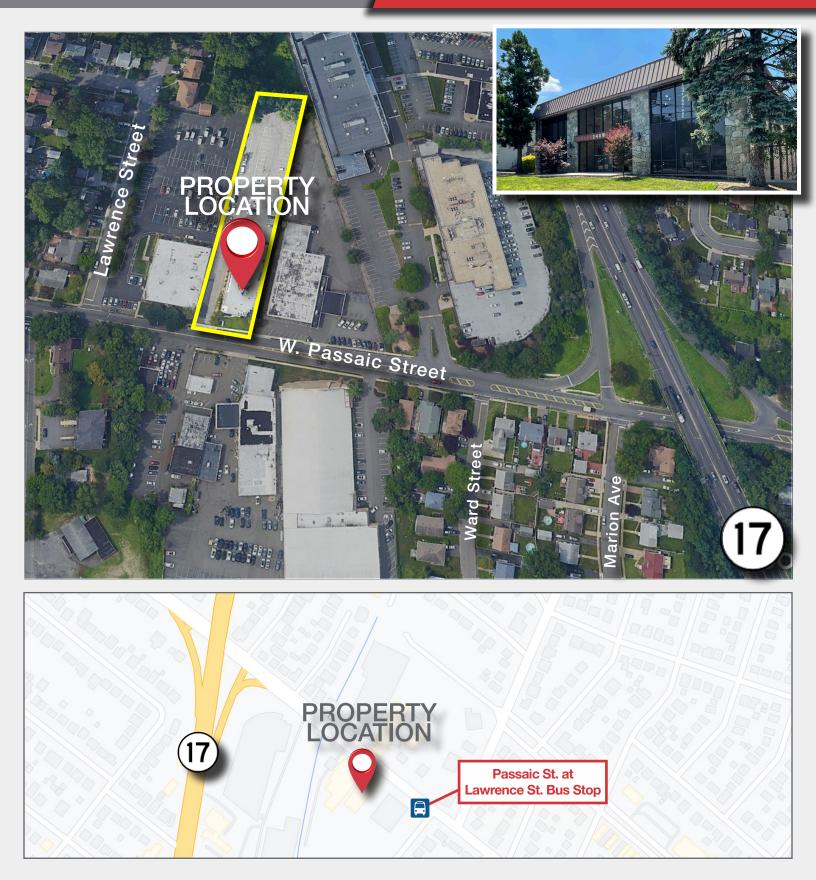

Space** 

#### **&** For *more* information

Michael A. Brown Vice President 201 488 5800 x134 • mbrown@naihanson.com



FOLLOW US! 🚹 🔂 🕥 in 🖸 | NJ Offices: Teterboro | Parsippany | naihanson.com | Member of NAI Global with 300 Offices Worldwide

- SERVICES OFFERED

Brokerage • Property Management • Corporate Services • Financing • Logistics • Government Services • Healthcare • Tenant Representation • Cold Storage • Investment Services

The information contained herein has been obtained from sources considered to be reliable, but no guarantee of its accuracy is made by NAI James E. Hanson



## 240 W. Passaic St. Maywood, New Jersey





### PROPERTY PHOTOS

# 240 W. Passaic St. Maywood, New Jersey



















#### **AERIAL** & HIGHWAY MAP

# 240 W. Passaic St. Maywood, New Jersey