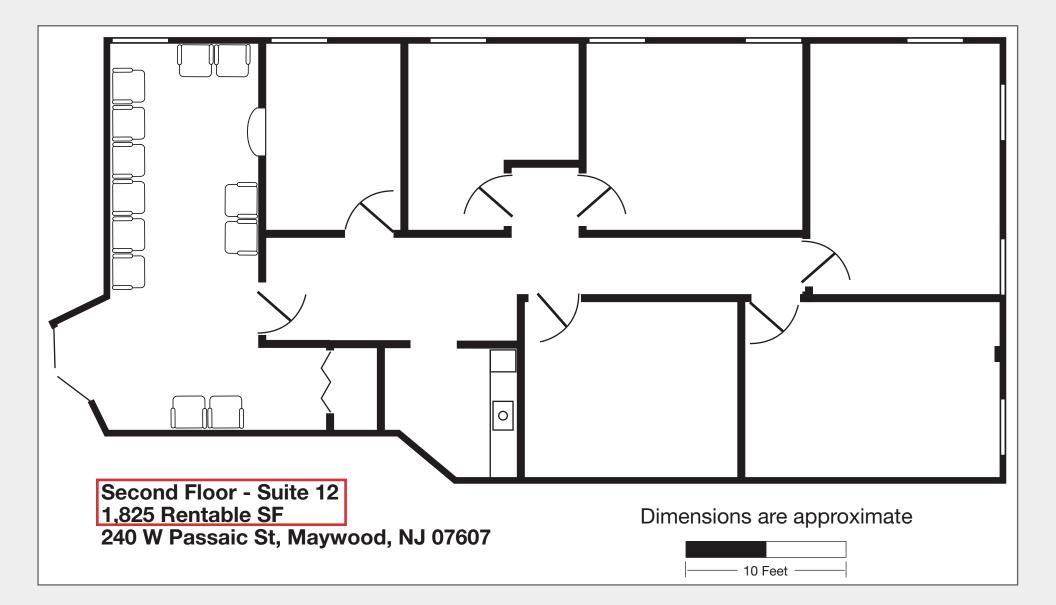

#### **Property Features**

- Total Building Size: 18,240 ± SF
- Suite 12: 1,825 ± SF
- Reception area and office, Kitchenette and Five (5) offices
- Two (2) Floors, with Elevator
- Lot Size: 1.07 Acres
- Ample Parking Available on lot
- Building Fully Air Conditioned
- 1.6 Miles from HUMC
- Excellent highway convenience, • one-half block from Rt 17
- Curbside NJ Transit Bus mass transit on same block