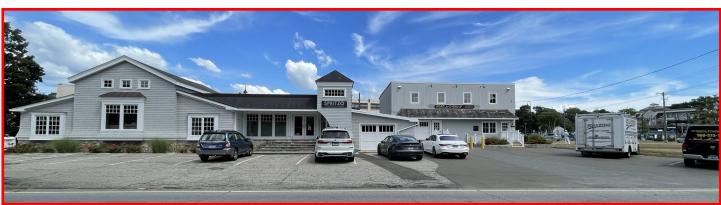

### 27 & 25 West Main Street, Clinton 9,271 SF Building on 0.37 Acre w/ 0.39 Acre Lot

## #27: \$950,000 or \$89,000/year NNN

- ⇒ 9,271 SF on 0.37 acre
- ⇒ Heating: Gas
- ⇒ Public Water & Septic
- ⇒ Zone: B-4
- ⇒ Taxes: \$16,961/year
- ⇒ Fully renovated in 2012
- ⇒ Showroom &
  Warehouse Space

#### **Property Highlights:**

- ⇒ Traffic Count: 7,600
- ⇒ Frontage: 283 Ft.
- ⇒ On main retail drag of shoreline, Route 1
- ⇒ 0.8 mile or 3 minute drive to I-95 and local marinas/waterfront
- ⇒ Modern architecture design with high-end building materials
- ⇒ Possible second floor apartments/office area