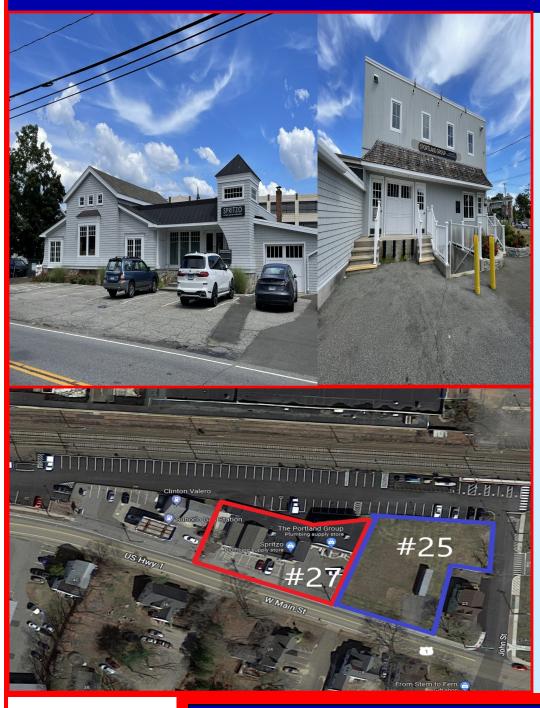

### 27 & 25 West Main Street, Clinton 9,271 SF Building on 0.37 Acre w/ 0.39 Acre Lot

## #27: \$950,000 or \$89,000/year NNN

- ⇒ 9,271 SF on 0.37 acre
- ⇒ Heating: Gas
- ⇒ Public Water & Septic
- ⇒ Zone: B-4
- ⇒ Taxes: \$16,961/year
- ⇒ Fully renovated in 2012
- ⇒ Showroom &
  Warehouse Space

#### #25: \$299,000

- ⇒ Vacant 0.39 Acre Lot
- ⇒ Zone: B-2
- **⇒ Taxes: \$2,671/year**

#### **Property Highlights:**

- ⇒ Traffic Count: 7,600
- ⇒ Frontage: 283 Ft.
- ⇒ On main retail drag of shoreline, Route 1
- ⇒ 0.8 mile or 3 minute drive to I-95 and local marinas/waterfront
- ⇒ Modern architecture design with high-end building materials
- ⇒ Possible second floor apartments/office area