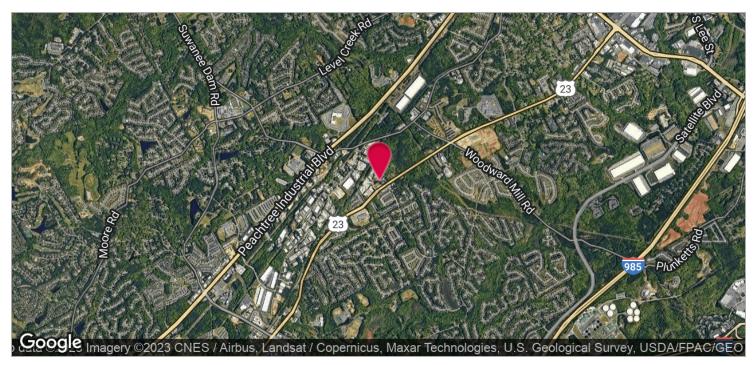

### 350 Buford Highway, Sugar Hill, GA 30518

### INDUSTRIAL PROPERTY FOR LEASE 2,000 +/- to 10,000 +/- SF Office/Warehouse Space Available

2,000 +/- to 10,000 +/- SF Office/Warehouse Space Available 350 Buford Highway, Sugar Hill, GA 30518

| POPULATION                           | 1 MILE                 | 3 MILES               | 5 MILES               |
|--------------------------------------|------------------------|-----------------------|-----------------------|
| Total Population                     | 4,965                  | 41,291                | 113,395               |
| Average Age                          | 36.4                   | 35.4                  | 35.0                  |
| Average Age (Male)                   | 35.7                   | 34.6                  | 33.9                  |
| Average Age (Female)                 | 36.9                   | 36.1                  | 36.1                  |
|                                      |                        |                       |                       |
|                                      |                        |                       |                       |
| HOUSEHOLDS & INCOME                  | 1 MILE                 | 3 MILES               | 5 MILES               |
| HOUSEHOLDS & INCOME Total Households | <b>1 MILE</b><br>1,590 | <b>3 MILES</b> 13,585 | <b>5 MILES</b> 37,227 |
|                                      |                        |                       |                       |
| Total Households                     | 1,590                  | 13,585                | 37,227                |