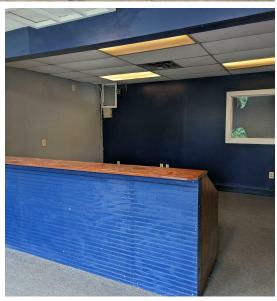

#### **PROPERTY HIGHLIGHTS**

- Suite 201: 8,000 +/- SF w/ 450 +/- SF Office
- 1 Drive-In Door; 1 Dock High
- 18' Clear Ceiling
- Suite 203: 2,000+/- SF (100% Warehouse)
- 1 Restroom
- 1 Drive-In Door
- 18' Clear Ceiling