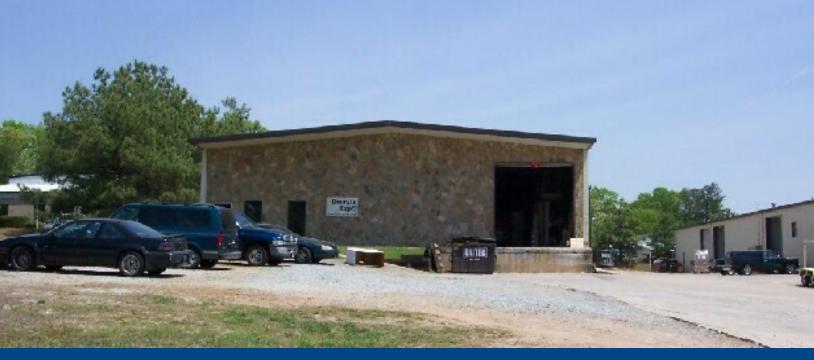

### INDUSTRIAL PROPERTY FOR LEASE 2,000 +/- to 10,000 +/- SF Office/Warehouse Space Available

### 350 Buford Highway, Sugar Hill, GA 30518

#### **OFFERING SUMMARY**

**Available SF:** 2.000 - 10.000 SF **Building Size:** 12,000 SF Zoning:

#### **PROPERTY HIGHLIGHTS**

- Suite 201: 8,000 +/- SF w/ 450 +/- SF Office
- 1 Drive-In Door; 1 Dock High
- 18' Clear Ceiling
- Suite 203: 2,000+/- SF (100% Warehouse)
- 1 Restroom
- 1 Drive-In Door
- 18' Clear Ceiling