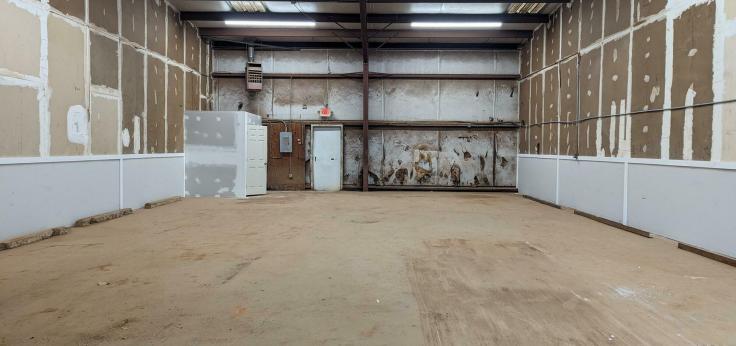

#### **PROPERTY HIGHLIGHTS**

- Suite 201: 8,000 +/- SF w/ 450 +/- SF Office
- 1 Drive-In Door; 1 Dock High
- 18' Clear Ceiling
- Suite 203: 2,000+/- SF (100% Warehouse)
- 1 Restroom
- 1 Drive-In Door
- 18' Clear Ceiling