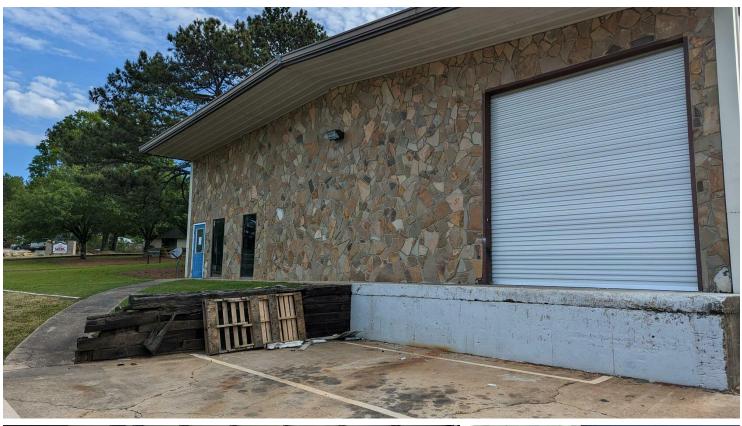

#### **PROPERTY HIGHLIGHTS**

- Suite 201: 8,000 +/- SF w/ 450 +/- SF Office
- 1 Drive-In Door; 1 Dock High
- 18' Clear Ceiling
- Suite 203: 2,000+/- SF (100% Warehouse)
- 1 Restroom
- 1 Drive-In Door
- 18' Clear Ceiling