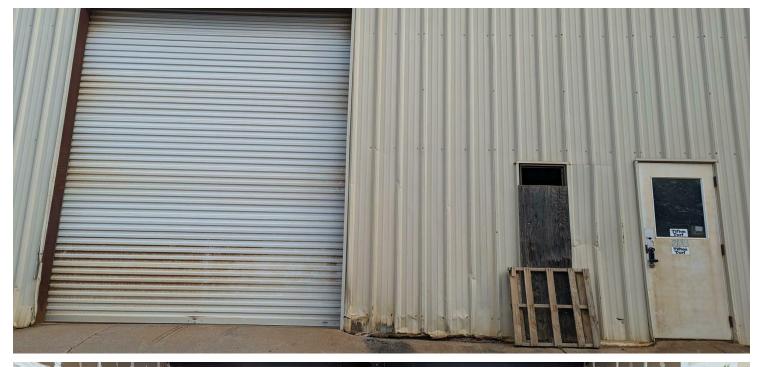

#### **PROPERTY HIGHLIGHTS**

- Suite 201: 8,000 +/- SF w/ 450 +/- SF Office
- 1 Drive-In Door; 1 Dock High
- 18' Clear Ceiling
- Suite 203: 2,000+/- SF (100% Warehouse)
- 1 Restroom
- 1 Drive-In Door
- 18' Clear Ceiling