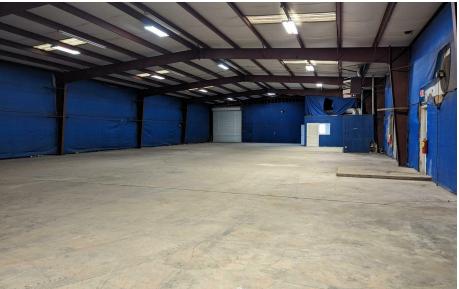

#### **PROPERTY HIGHLIGHTS**

- Suite 201: 8,000 +/- SF w/ 450 +/- SF Office
- 1 Drive-In Door; 1 Dock High
- 18' Clear Ceiling
- Suite 203: 2,000+/- SF (100% Warehouse)
- 1 Restroom
- 1 Drive-In Door
- 18' Clear Ceiling