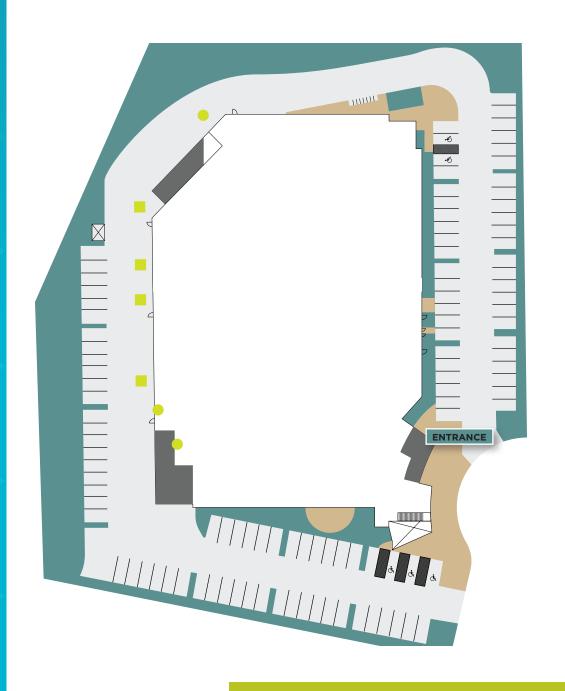

**PARKING** 

1.77/1,000 (106 SPACES)

DOCK-LEVEL LOADING

3

**GRADE-LEVEL LOADING** 

4

POWER

2,000A 277/480V