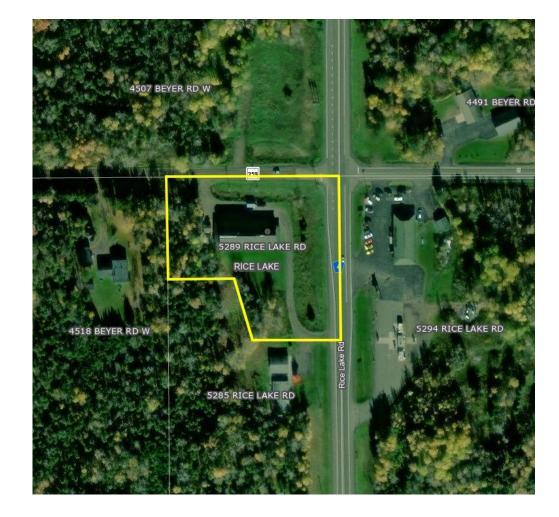

#520-0014-00011 2.27 Acres 8,832 SF Built in 1997 2024 Taxes \$9,774.00 Private Well & Septic

Multi-Use Building 5289 Rice Lake Rd • Duluth, MN Offered at \$895,000

Greg Follmer • Broker MN WI • 218.310.0013 • GregFollmer@gmail.com