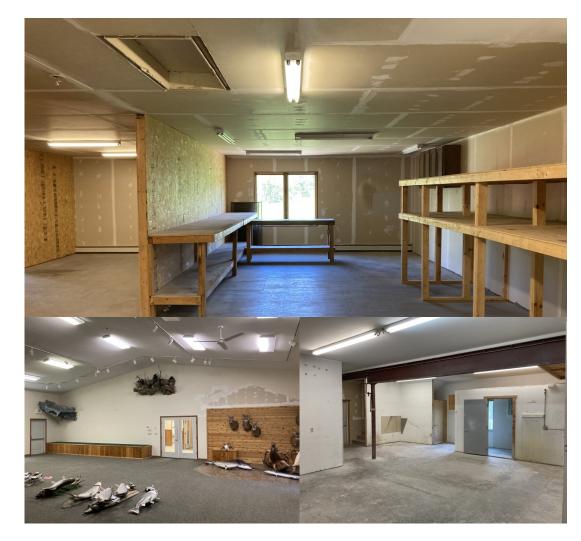

## **Rice Lake Commercial Building!**

High quality building built in 1997. Highway 4 all weather road access and Prime Visibility!

Main floor is great for retail with back area for production space. Entire upper level is open for product storage or could be improved to rental units! Open to your imagination!