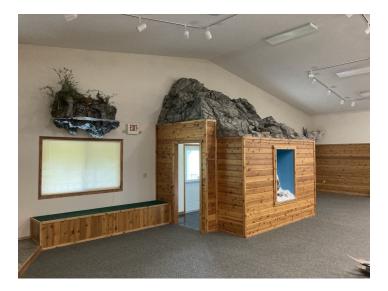

## **Rice Lake Commercial Building!**

High quality building built in 1997. Highway 4 all weather road access and Prime Visibility!

Main floor is great for retail with back area for production space. Entire upper level is open for product storage or could be improved to rental units! Open to your imagination!