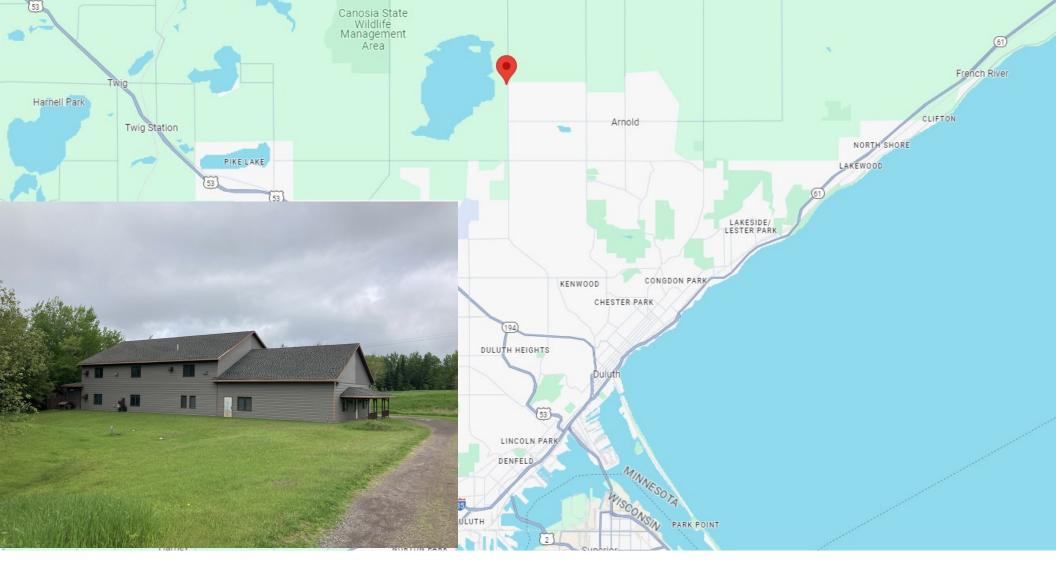

## FOR SALE

Multi-Use Building 5289 Rice Lake Rd • Duluth, MN Offered at \$895,000

Greg Follmer • Broker MN WI • 218.310.0013 • GregFollmer@gmail.com

230 East Superior Street • Duluth, Minnesota 55802 • Licensed in Minnesota and Wisconsin