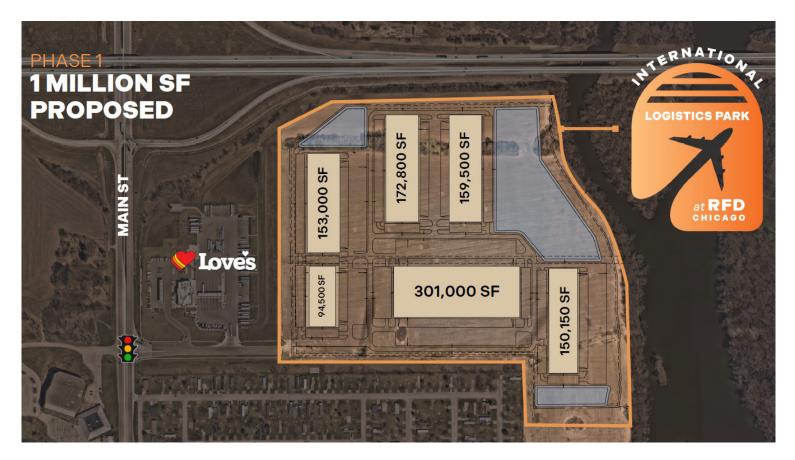

## Up to 142 Acres | Industrial Development SEC US Bypass 20 & S. Main St. | Rockford, IL

- + 6 minutes to RFD Cargo Village
- + Located at Major Highway Interchange
- + Zoned Rockford I-1
- + Global Trade Park #2 TIF
- + Rockford Enterprise Zone 1
- + Foreign Trade Zone #176
- + Gas, electric, water & sewer to site
- + Clean environment/good sandy soil
- + Next to Loves Travel Stop/Truck Parking

SEC US Bypass 20 & S. Main St. | Rockford, IL