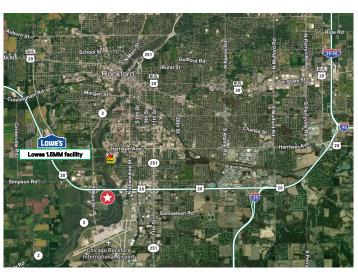

## Up to 142 Acres | Industrial Development SEC US Bypass 20 & S. Main St. | Rockford, IL

- + 6 minutes to RFD Cargo Village
- + Located at Major Highway Interchange
- + Zoned Rockford I-1
- + Global Trade Park #2 TIF
- + Rockford Enterprise Zone 1
- + Foreign Trade Zone #176
- + Gas, electric, water & sewer to site
- + Clean environment/good sandy soil
- + Next to Loves Travel Stop/Truck Parking

SEC US Bypass 20 & S. Main St. | Rockford, IL