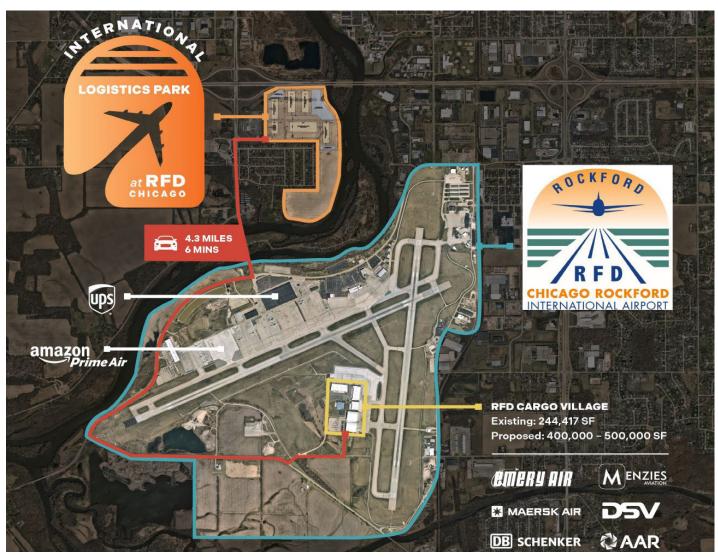

## Up to 142 Acres | Industrial Development SEC US Bypass 20 & S. Main St. | Rockford, IL

- + 6 minutes to RFD Cargo Village
- + Located at Major Highway Interchange
- + Zoned Rockford I-1
- + Global Trade Park #2 TIF
- + Rockford Enterprise Zone 1
- + Foreign Trade Zone #176
- + Gas, electric, water & sewer to site
- + Clean environment/good sandy soil
- + Next to Loves Travel Stop/Truck Parking

SEC US Bypass 20 & S. Main St. | Rockford, IL