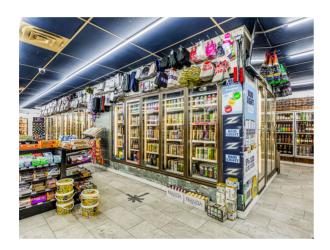

## Directly across the street from University of Akron

Established convenience store located in the heart of Akron. This successful business is a turn-key operation and has been a staple in the community for decades. Prime location with excellent traffic flow. Located directly across the street from the University of Akron & adjacent to a busy plaza with national/franchise tenants and student housing. Significant foot traffic. Vehicle traffic count in 2023 was 15.626 vehicles per day. Includes groceries, frozen foods, lottery, beer, wine tobacco/cigarettes/vape, ATM, Bitcoin Machine, EBT, Bill Pay, Money Gram, Money Orders & lucrative check cashing business, including but not limited to Fan Duel Sports Checks. Secure Check Cashing Systems, Inc (financial security software offers advanced check cashing) & CashMan systems in place with over 48,000 customers in data base. If new owner prefers not to operate check cashing portion of business, this can be outsourced to a third party who will offer 50% of commission to owner. Vape products available with high profit margin. Potential to add prepared foods & beauty supply section. Full liquor license will be available. Owner willing to provide transitional training for 2 months. Serious buyers only with proof of funds available. Must sign Non-Disclosure Agreement (NDA) in order to review financials. Please do not disturb employees. Direct all questions and inquiries to listing agent only.