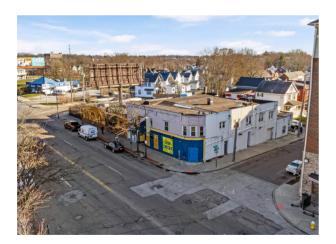

## 300 E Exchange St Akron, OH 44304

Location Highlights

## Directly across the street from University of Akron

Established convenience store located in the heart of Akron. This successful business is a turn-key operation and has been a staple in the community for decades. Prime location with excellent traffic flow. Located directly across the street from the University of Akron & adjacent to a busy plaza with national/franchise tenants and student housing. Significant foot traffic. Vehicle traffic count in 2023 was 15.626 vehicles per day. Includes groceries, frozen foods, lottery, beer, wine tobacco/cigarettes/vape, ATM, Bitcoin Machine, EBT, Bill Pay, Money Gram, Money Orders & lucrative check cashing business, including but not limited to Fan Duel Sports Checks. Secure Check Cashing Systems, Inc (financial security software offers advanced check cashing) & CashMan systems in place with over 48,000 customers in data base. If new owner prefers not to operate check cashing portion of business, this can be outsourced to a third party who will offer 50% of commission to owner. Vape products available with high profit margin. Potential to add prepared foods & beauty supply section. Full liquor license will be available. Owner willing to provide transitional training for 2 months. Serious buyers only with proof of funds available. Must sign Non-Disclosure Agreement (NDA) in order to review financials. Please do not disturb employees. Direct all questions and inquiries to listing agent only.