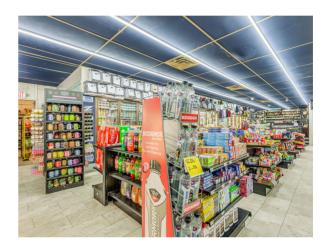

## Directly across the street from University of Akron

Established convenience store located in the heart of Akron. This successful business is a turn-key operation and has been a staple in the community for decades. Prime location with excellent traffic flow. Located directly across the street from the University of Akron & adjacent to a busy plaza with national/franchise tenants and student housing. Significant foot traffic. Vehicle traffic count in 2023 was 15.626 vehicles per day. Includes groceries, frozen foods, lottery, beer, wine tobacco/cigarettes/vape, ATM, Bitcoin Machine, EBT, Bill Pay, Money Gram, Money Orders & lucrative check cashing business, including but not limited to Fan Duel Sports Checks. Secure Check Cashing Systems, Inc (financial security software offers advanced check cashing) & CashMan systems in place with over 48,000 customers in data base. If new owner prefers not to operate check cashing portion of business, this can be outsourced to a third party who will offer 50% of commission to owner. Vape products available with high profit margin. Potential to add prepared foods & beauty supply section. Full liquor license will be available. Owner willing to provide transitional training for 2 months. Serious buyers only with proof of funds available. Must sign Non-Disclosure Agreement (NDA) in order to review financials. Please do not disturb employees. Direct all questions and inquiries to listing agent only.