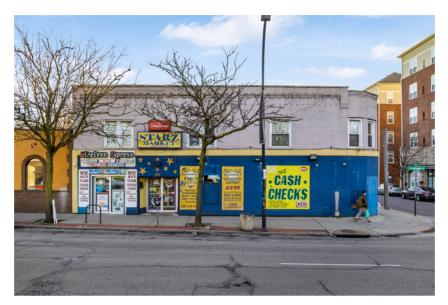

300 E Exchange St Akron, OH 44304

**For Sale** 

\$900,000 Plus Inventory

**Price:** 

## 300 E Exchange St Akron, OH 44304

Location Highlights

## Directly across the street from University of Akron

Established convenience store located in the heart of Akron. This successful business is a turn-key operation and has been a staple in the community for decades. Prime location with excellent traffic flow. Located directly across the street from the University of Akron & adjacent to a busy plaza with national/franchise tenants and student housing. Significant foot traffic. Vehicle traffic count in 2023 was 15.626 vehicles per day. Includes groceries, frozen foods, lottery, beer, wine tobacco/cigarettes/vape, ATM, Bitcoin Machine, EBT, Bill Pay, Money Gram, Money Orders & lucrative check cashing business, including but not limited to Fan Duel Sports Checks. Secure Check Cashing Systems, Inc (financial security software offers advanced check cashing) & CashMan systems in place with over 48,000 customers in data base. If new owner prefers not to operate check cashing portion of business, this can be outsourced to a third party who will offer 50% of commission to owner. Vape products available with high profit margin. Potential to add prepared foods & beauty supply section. Full liquor license will be available. Owner willing to provide transitional training for 2 months. Serious buyers only with proof of funds available. Must sign Non-Disclosure Agreement (NDA) in order to review financials. Please do not disturb employees. Direct all questions and inquiries to listing agent only.