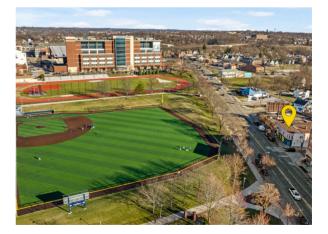

## Directly across the street from University of Akron

Established convenience store located in the heart of Akron. This successful business is a turn-key operation and has been a staple in the community for decades. Prime location with excellent traffic flow. Located directly across the street from the University of Akron & adjacent to a busy plaza with national/franchise tenants and student housing. Significant foot traffic. Vehicle traffic count in 2023 was 15.626 vehicles per day. Includes groceries, frozen foods, lottery, beer, wine tobacco/cigarettes/vape, ATM, Bitcoin Machine, EBT, Bill Pay, Money Gram, Money Orders & lucrative check cashing business, including but not limited to Fan Duel Sports Checks. Secure Check Cashing Systems, Inc (financial security software offers advanced check cashing) & CashMan systems in place with over 48,000 customers in data base. If new owner prefers not to operate check cashing portion of business, this can be outsourced to a third party who will offer 50% of commission to owner. Vape products available with high profit margin. Potential to add prepared foods & beauty supply section. Full liquor license will be available. Owner willing to provide transitional training for 2 months. Serious buyers only with proof of funds available. Must sign Non-Disclosure Agreement (NDA) in order to review financials. Please do not disturb employees. Direct all questions and inquiries to listing agent only.