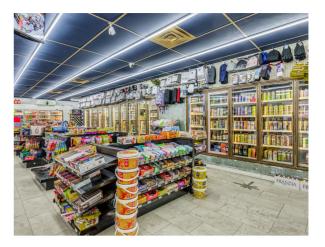

## Directly across the street from University of Akron

Established convenience store located in the heart of Akron. This successful business is a turn-key operation and has been a staple in the community for decades. Prime location with excellent traffic flow. Located directly across the street from the University of Akron & adjacent to a busy plaza with national/franchise tenants and student housing. Significant foot traffic. Vehicle traffic count in 2023 was 15.626 vehicles per day. Includes groceries, frozen foods, lottery, beer, wine tobacco/cigarettes/vape, ATM, Bitcoin Machine, EBT, Bill Pay, Money Gram, Money Orders & lucrative check cashing business, including but not limited to Fan Duel Sports Checks. Secure Check Cashing Systems, Inc (financial security software offers advanced check cashing) & CashMan systems in place with over 48,000 customers in data base. If new owner prefers not to operate check cashing portion of business, this can be outsourced to a third party who will offer 50% of commission to owner. Vape products available with high profit margin. Potential to add prepared foods & beauty supply section. Full liquor license will be available. Owner willing to provide transitional training for 2 months. Serious buyers only with proof of funds available. Must sign Non-Disclosure Agreement (NDA) in order to review financials. Please do not disturb employees. Direct all questions and inquiries to listing agent only.