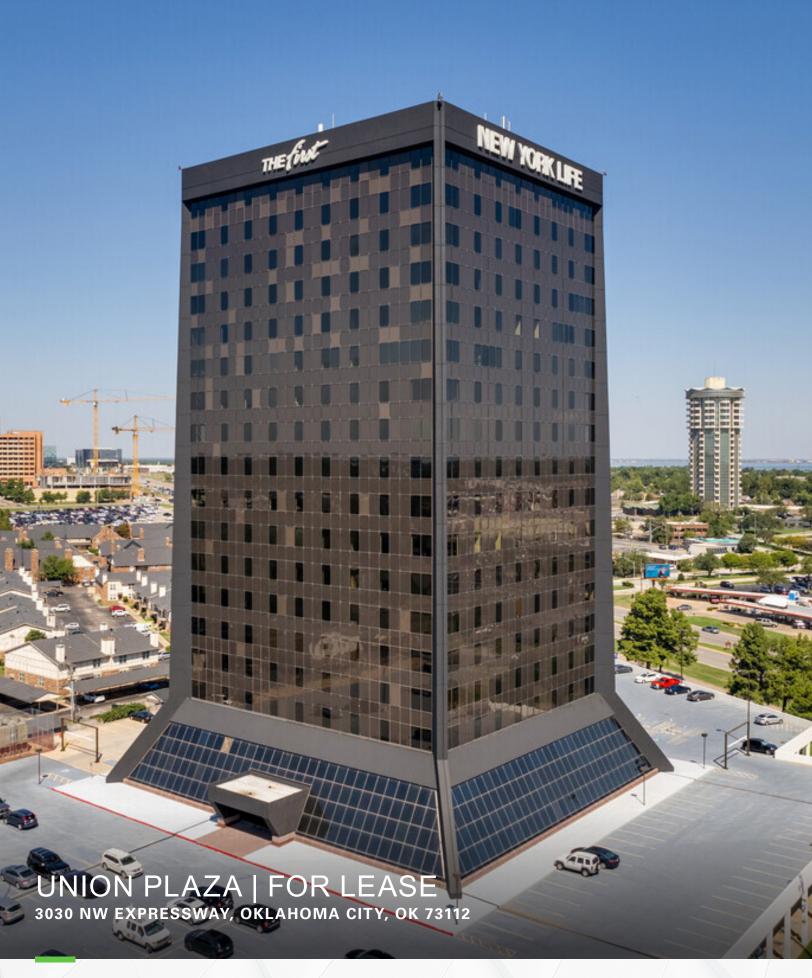

vknotts@newmarkrp.com O: 405.879.4761



## UNION PLAZA | FOR LEASE









## **DETAILS**

| Available  |                    |
|------------|--------------------|
| Suite 809  | 1,699 RSF          |
| Suite 815  | 1,166 RSF          |
| Suite 885  | 1,880 RSF          |
| Lease Rate | \$20.00/RSF        |
| Lease Type | Full Service Gross |
| Lease Term | 3 - 5 Years        |

## **AMENITIES**

| Security desk in lobby             | <u></u> Day porter           |
|------------------------------------|------------------------------|
| \$ First State Bank and drive thru | On-site property management  |
| ∭                                  | Card key access              |
| Hair salon & masseuse              | AT&T, Cox, Logix fiber       |
| 2 Dry cleaning                     | P Covered