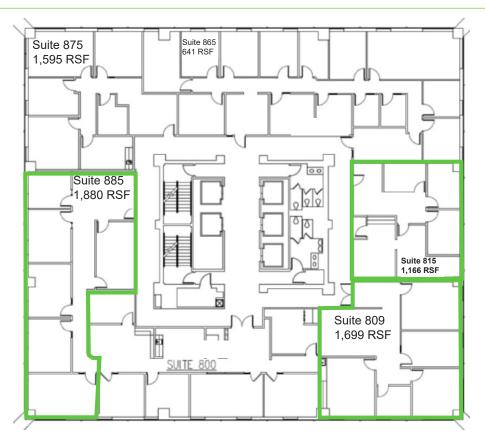

## **DETAILS**

| Available  |                    |
|------------|--------------------|
| Suite 809  | 1,699 RSF          |
| Suite 815  | 1,166 RSF          |
| Suite 885  | 1,880 RSF          |
| Lease Rate | \$20.00/RSF        |
| Lease Type | Full Service Gross |
| Lease Term | 3 - 5 Years        |