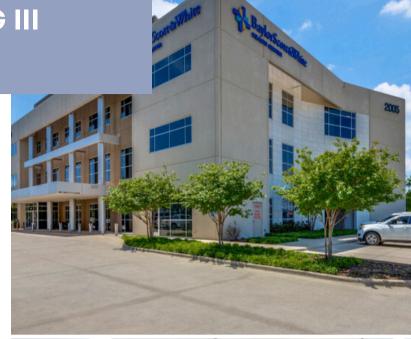

## MEDICAL OFFICE BUILDING III

2005 W PARK DRIVE | IRVING, TX 75061

## The Building

- 58,400 SF Class A Medical Office Building
- Built in 2018
- 1,500 SF 17,406 SF Available
- \$21.00/SF + NNN
- Parking: 5:1,000 (Surface)
- Full-Service Building Management

## The Amenities

- Located on the Baylor Scott & White Irving Campus
- Monument Signage Available
- Excellent Frontage off of Hwy. 183
- Centrally Located in the Mid-Cities
- 10 Min Drive to DFW Airport
- Abundant Surface Parking + Multiple Building Entrances for Easy Patient Access
- Key Tenants Include Dallas Nephrology Associates, Health Texas Provider Network, Arlington Orthopedic Associates, and Touchstone Imaging