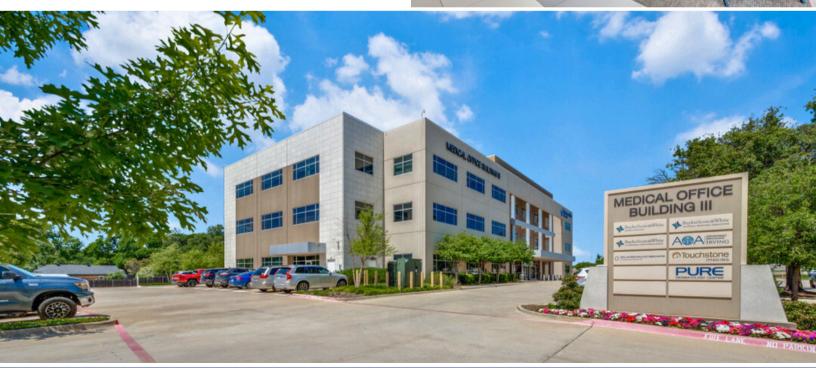

## MEDICAL OFFICE BUILDING III

2005 W PARK DRIVE | IRVING, TX 75061

## The Building

- 58,400 SF Class A Medical Office Building
- Built in 2018
- 1,500 SF 17,406 SF Available
- \$21.00/SF + NNN
- Parking: 5:1,000 (Surface)
- Full-Service Building Management

## The Amenities

- Located on the Baylor Scott & White Irving Campus
- Monument Signage Available
- Excellent Frontage off of Hwy. 183
- Centrally Located in the Mid-Cities
- 10 Min Drive to DFW Airport
- Abundant Surface Parking + Multiple Building Entrances for Easy Patient Access
- Key Tenants Include Dallas Nephrology Associates, Health Texas Provider Network, Arlington Orthopedic Associates, and Touchstone Imaging