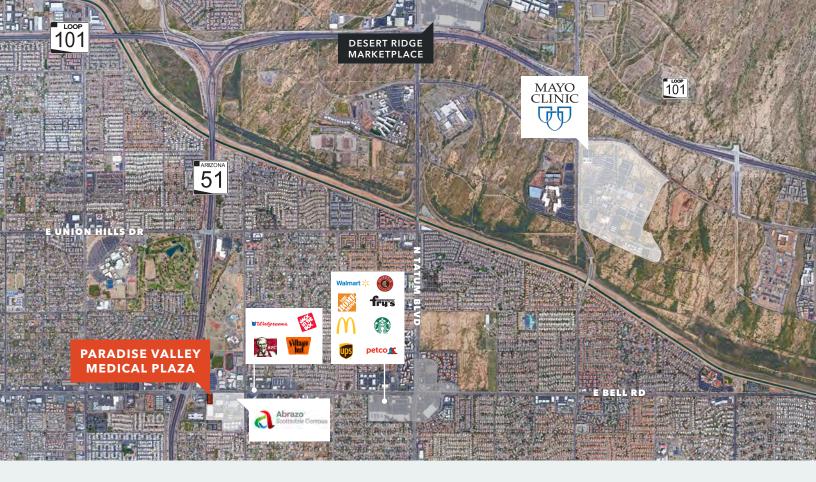

### PARADISE VALLEY MEDICAL PLAZA

Paradise Valley Medical Plaza is a well-located medical and office building with frontage on the heavily-trafficked Bell Rd. The Property is on campus at Abrazo Scottsdale, a full-service acute care hospital providing specialized services.

Paradise Valley Medical Plaza provides excellent freeway visibility from Arizona SR-51 and reserved parking within the onsite garage. Ownership is well capitalized to provide generous tenant improvement packages.

### STRATEGIC LOCATION

42,076
VEHICLES PER DAY

\$89,883
AVERAGE 3-MILE HH INCOME

2 MIN
DRIVE TIME TO SR-51

FROM SR-51 **ACCESS** 

O.2 MILES ON CAMPUS 2.3 MILES 3.7 MILES

**AT ABRAZO SCOTTSDALE** 

FROM LOOP 101 **ACCESS** 

FROM MAYO CLINIC HOSPITAL