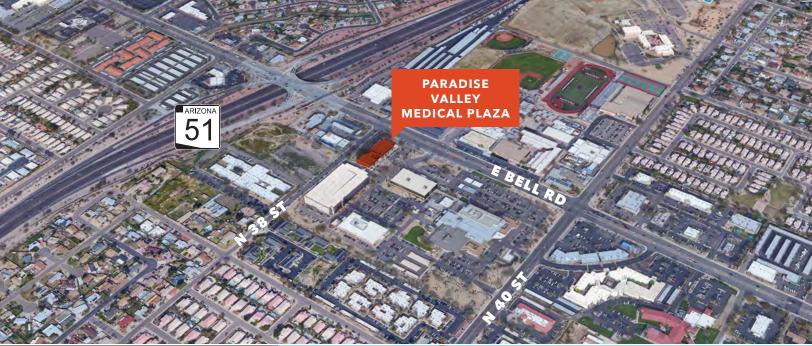

Paradise Valley Medical Plaza provides excellent freeway visibility from Arizona SR-51 and reserved parking within the onsite garage. Ownership is well capitalized to provide generous tenant improvement packages.

FROM SR-51 **ACCESS** 

O.2 MILES ON CAMPUS 2.3 MILES 3.7 MILES

**AT ABRAZO SCOTTSDALE** 

FROM LOOP 101 **ACCESS** 

FROM MAYO CLINIC HOSPITAL