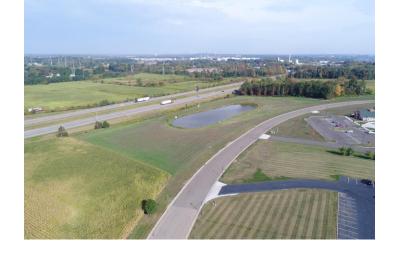

## FOR SALE - COMMERCIAL DEVELOPMENT SITE New Dawn Development Park Greentree Ave SW, Canton Ohio44706 at I-77/Faircrest exit

## **Prime Development Site Offering I-77 Visibility**

Ideal for Corporate Offices, Restaurants, Medical Facilities and Offices, Schools, Retail, Big Box Stores

- Join The Gables of Canton (an assisted living facility), Fairfield Marriott, 12,000 sqft Professional Office Building, McDonalds, Wendy's and Speedway.
- New Hotel Coming Soon!
- Great Highway Visibility
- B-3 Zoning
- Utilities Available
- Approximately 35,000 vehicles per day
- 19.62-Acre Parcel
- \$899,000