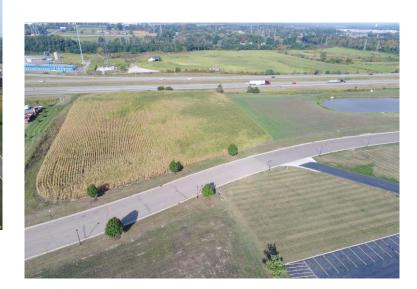

## FOR SALE - COMMERCIAL DEVELOPMENT SITE New Dawn Development Park Greentree Ave SW, Canton Ohio44706 at I-77/Faircrest exit

## **Prime Development Site Offering I-77 Visibility**

Ideal for Corporate Offices, Restaurants, Medical Facilities and Offices, Schools, Retail, Big Box Stores

- Join The Gables of Canton (an assisted living facility), Fairfield Marriott, 12,000 sqft Professional Office Building, McDonalds, Wendy's and Speedway.
- New Hotel Coming Soon!
- Great Highway Visibility
- B-3 Zoning
- Utilities Available
- Approximately 35,000 vehicles per day
- 19.62-Acre Parcel
- \$899,000