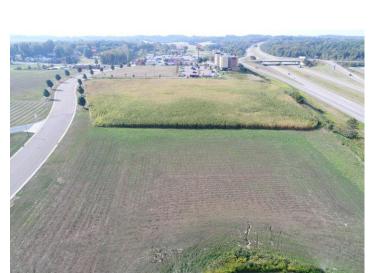

## FOR SALE - COMMERCIAL DEVELOPMENT SITE New Dawn Development Park Greentree Ave SW, Canton Ohio44706 at I-77/Faircrest exit

## **Prime Development Site Offering I-77 Visibility**

Ideal for Corporate Offices, Restaurants, Medical Facilities and Offices, Schools, Retail, Big Box Stores

- Join The Gables of Canton (an assisted living facility), Fairfield Marriott, 12,000 sqft Professional Office Building, McDonalds, Wendy's and Speedway.
- New Hotel Coming Soon!
- Great Highway Visibility
- B-3 Zoning
- Utilities Available
- Approximately 35,000 vehicles per day
- 19.62-Acre Parcel
- \$899,000