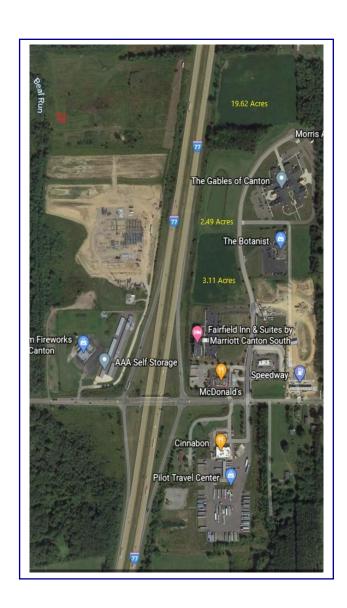

## FOR SALE - COMMERCIAL DEVELOPMENT SITE New Dawn Development Park Greentree Ave SW, Canton Ohio44706 at I-77/Faircrest exit

## **Prime Development Site Offering I-77 Visibility**

Ideal for Corporate Offices, Restaurants, Medical Facilities and Offices, Schools, Retail, Big Box Stores

- Join The Gables of Canton (an assisted living facility), Fairfield Marriott, 12,000 sqft Professional Office Building, McDonalds, Wendy's and Speedway.
- New Hotel Coming Soon!
- Great Highway Visibility
- B-3 Zoning
- Utilities Available
- Approximately 35,000 vehicles per day
- 19.62-Acre Parcel
- \$899,000

## 19.6 2 ACRE COMMERCIAL DEVELOPMENT OPPORTUNITY

- 3 Miles to Route 30
- 5.2 Miles to Downtown Canton
- 12 Miles to Akron Canton Airport
- 24 Miles to I-76
- 60 Miles to I-70
- 65 Miles to Cleveland Hopkins Airport