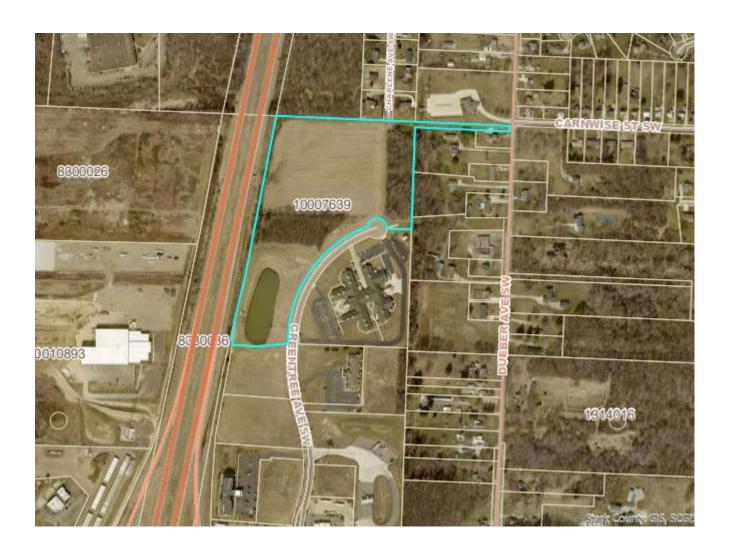

## FOR SALE - COMMERCIAL DEVELOPMENT SITE New Dawn Development Park Greentree Ave SW, Canton Ohio44706 at I-77/Faircrest exit

## **Prime Development Site Offering I-77 Visibility**

Ideal for Corporate Offices, Restaurants, Medical Facilities and Offices, Schools, Retail, Big Box Stores

- Join The Gables of Canton (an assisted living facility), Fairfield Marriott, 12,000 sqft Professional Office Building, McDonalds, Wendy's and Speedway.
- New Hotel Coming Soon!
- Great Highway Visibility
- B-3 Zoning
- Utilities Available
- Approximately 35,000 vehicles per day
- 19.62-Acre Parcel
- \$899,000

## 19.6 2 ACRE COMMERCIAL DEVELOPMENT OPPORTUNITY

- 3 Miles to Route 30
- 5.2 Miles to Downtown Canton
- 12 Miles to Akron Canton Airport
- 24 Miles to I-76
- 60 Miles to I-70
- 65 Miles to Cleveland Hopkins Airport