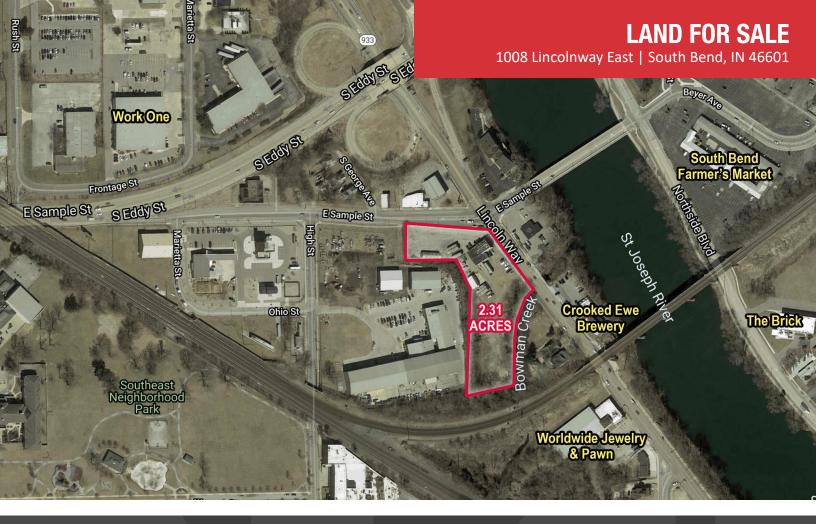

### 2.31 Acres Across From the St. Joseph River and Minutes From the US 20/31 Bypass

| Land:       | 2.31 Acres    |
|-------------|---------------|
| Zoning:     | I- Industrial |
| List Price: | \$375.000     |

Details:

2.31 acres available for redevelopment. Great view of the Saint Joseph River. Municipal utilities.

**VIEW PROPERTY ONLINE** 

**N**/ICressy

P 574.271.4060 | F 574.271.4292 | CRESSY.COM 200 N. Church Street, Suite 200 | Mishawaka, IN 46544

### LAND FOR SALE

1008 Lincolnway East | South Bend, IN 46601

- This property is centrally located at the corner of Lincolnway E (SR 933) and Sample St. just southeast of downtown South Bend directly across from the St. Joseph River.
- It's strategic location provides easy access to major thoroughfares: 3.5 miles to the US 20/31 Bypass and 4.5 miles to the I-80/90 Toll Road.