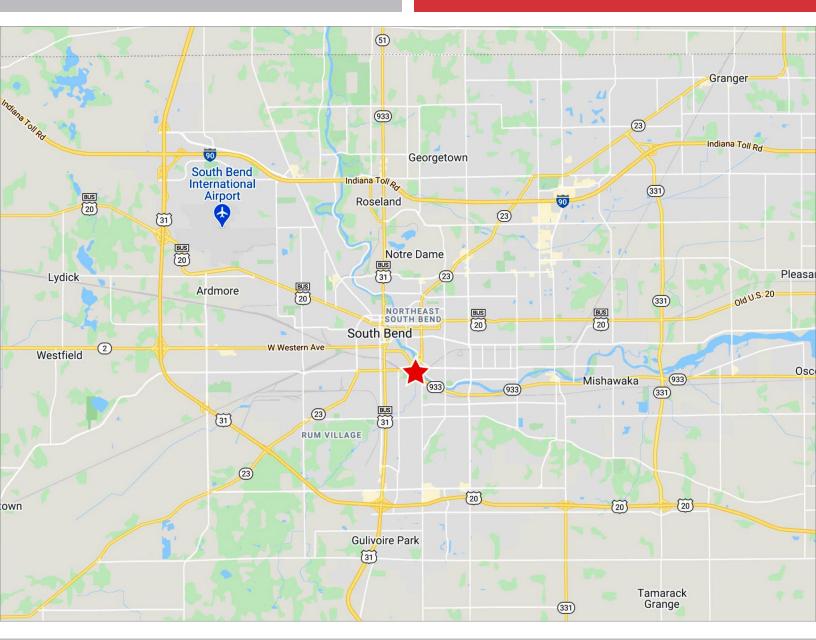

### LAND FOR SALE

1008 Lincolnway East | South Bend, IN 46601

- This property is centrally located at the corner of Lincolnway E (SR 933) and Sample St. just southeast of downtown South Bend directly across from the St. Joseph River.
- It's strategic location provides easy access to major thoroughfares: 3.5 miles to the US 20/31 Bypass and 4.5 miles to the I-80/90 Toll Road.