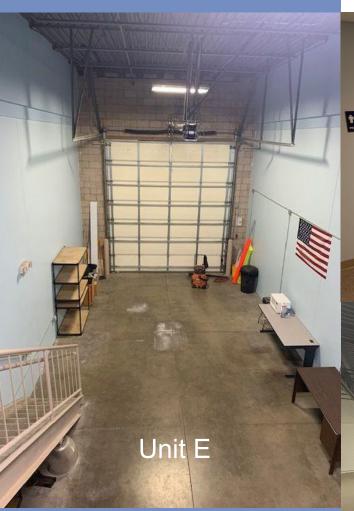

### 3752 Imperial St. Units D - G

Located in a strategic area of Frederick with easy access to two major highways, these four industrial condominiums are a fantastic investment opportunity!

- Two units currently leased on short-term agreements, willing to resign, offering immediate rental income.
- Two joined units available in 60-90 days for occupancy, ideal for an owner-user looking to take advantage of the space.
- 1,582 4,755sf available for Lease
- Can buy individual units.

#### **SPACE INFO**

| Size (4 Condos)  | 1,582 - 9,505 sf |  |
|------------------|------------------|--|
| Purchase Price   | Negotiable       |  |
| Lease Rate (F&G) | \$15.00/sf NNN   |  |

| Unit | Total SF | Office<br>sf | WH /<br>Mezz | Lease<br>Term |
|------|----------|--------------|--------------|---------------|
| D    | 3,173    | 773          | 2,400        | 1/31/26       |
| E    | 1,582    | 382          | 1,200        | 7/31/25       |
| F&G  | 4,750    | 1,150        | 3,600        | Mo to Mo      |