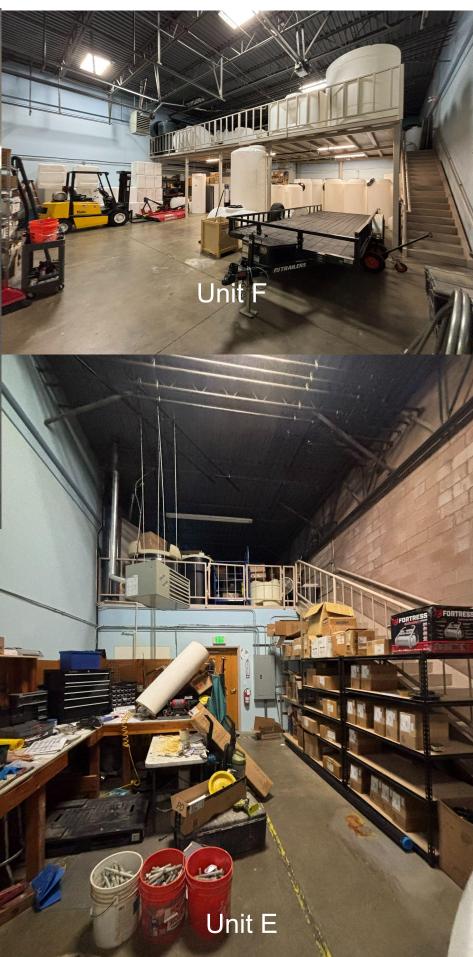

#### **SPACE INFO**

| Size (4 Condos)  | 1,582 - 9,505 sf |  |
|------------------|------------------|--|
| Purchase Price   | Negotiable       |  |
| Lease Rate (F&G) | \$15.00/sf NNN   |  |

| Unit | Total SF | Office<br>sf | WH /<br>Mezz | Lease<br>Term |
|------|----------|--------------|--------------|---------------|
| D    | 3,173    | 773          | 2,400        | 1/31/26       |
| E    | 1,582    | 382          | 1,200        | 7/31/25       |
| F&G  | 4,750    | 1,150        | 3,600        | Mo to Mo      |