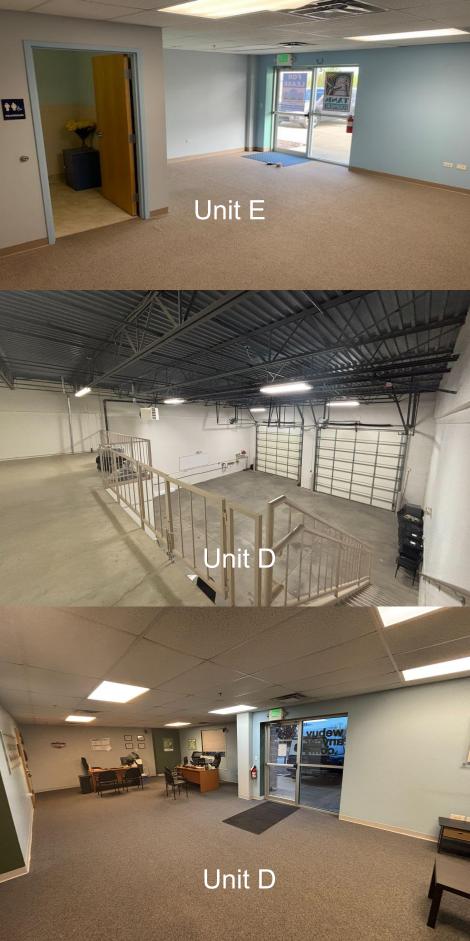

### 3752 Imperial St. Units D - G

Located in a strategic area of Frederick with easy access to two major highways, these four industrial condominiums are a fantastic investment opportunity!

- Two units currently leased on short-term agreements, willing to resign, offering immediate rental income.
- Two joined units available in 60-90 days for occupancy, ideal for an owner-user looking to take advantage of the space.
- 1,582 4,755sf available for Lease
- Can buy individual units.

#### **SPACE INFO**

| Size (4 Condos)  | 1,582 - 9,505 sf |  |
|------------------|------------------|--|
| Purchase Price   | Negotiable       |  |
| Lease Rate (F&G) | \$15.00/sf NNN   |  |

| Unit | Total SF | Office<br>sf | WH /<br>Mezz | Lease<br>Term |
|------|----------|--------------|--------------|---------------|
| D    | 3,173    | 773          | 2,400        | 1/31/26       |
| E    | 1,582    | 382          | 1,200        | 7/31/25       |
| F&G  | 4,750    | 1,150        | 3,600        | Mo to Mo      |