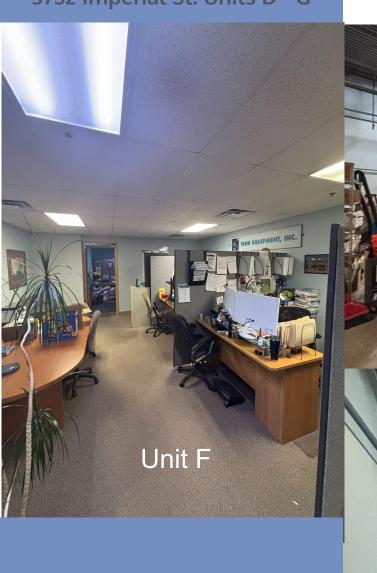

### 3752 Imperial St. Units D - G

Located in a strategic area of Frederick with easy access to two major highways, these four industrial condominiums are a fantastic investment opportunity!

- Two units currently leased on short-term agreements, willing to resign, offering immediate rental income.
- Two joined units available in 60-90 days for occupancy, ideal for an owner-user looking to take advantage of the space.
- 1,582 4,755sf available for Lease
- Can buy individual units.

#### **SPACE INFO**

| Size (4 Condos)  | 1,582 - 9,505 sf |  |
|------------------|------------------|--|
| Purchase Price   | Negotiable       |  |
| Lease Rate (F&G) | \$15.00/sf NNN   |  |

| Unit | Total SF | Office<br>sf | WH /<br>Mezz | Lease<br>Term |
|------|----------|--------------|--------------|---------------|
| D    | 3,173    | 773          | 2,400        | 1/31/26       |
| E    | 1,582    | 382          | 1,200        | 7/31/25       |
| F&G  | 4,750    | 1,150        | 3,600        | Mo to Mo      |