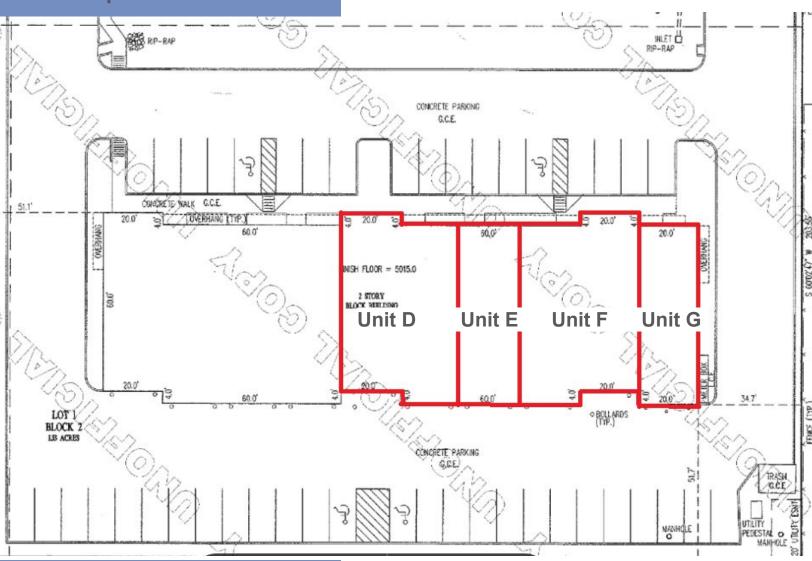

#### **SPACE INFO**

| Size (4 Condos)  | 1,582 - 9,505 sf |  |
|------------------|------------------|--|
| Purchase Price   | Negotiable       |  |
| Lease Rate (F&G) | \$15.00/sf NNN   |  |

| Unit | Total SF | Office<br>sf | WH /<br>Mezz | Lease<br>Term |
|------|----------|--------------|--------------|---------------|
| D    | 3,173    | 773          | 2,400        | 1/31/26       |
| E    | 1,582    | 382          | 1,200        | 7/31/25       |
| F&G  | 4,750    | 1,150        | 3,600        | Mo to Mo      |