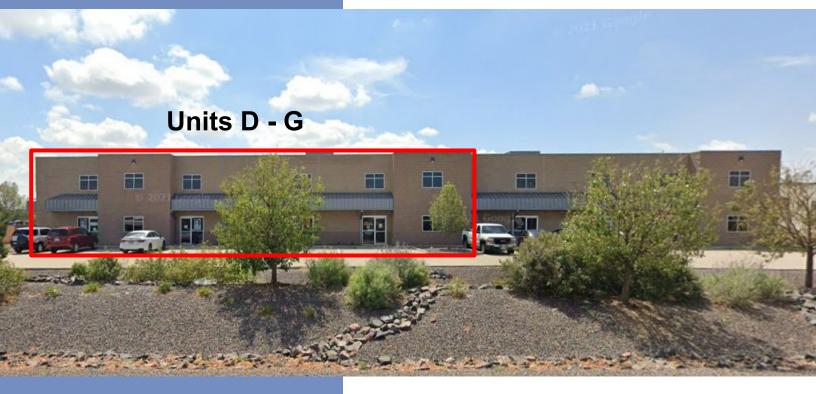

### FLEX SPACE FOR SALE or LEASE 3752 Imperial St. Units D - G

Kyle Conarro Broker Associate (303) 827-9436 Kyle@SummitCommercial.net

Jim Ditzel
Managing Broker
(303) 931-7341
Jim@SumitCommercial.net

Summit Commercial Brokers 6800 N 79th St, # 103 Niwot, CO 80503 303.931.7341 summitcommercial.net

### 3752 Imperial St. Units D - G

Located in a strategic area of Frederick with easy access to two major highways, these four industrial condominiums are a fantastic investment opportunity!

- Two units currently leased on short-term agreements, willing to resign, offering immediate rental income.
- Two joined units available in 60-90 days for occupancy, ideal for an owner-user looking to take advantage of the space.
- 1,582 4,755sf available for Lease
- Can buy individual units.

# FLEX SPACE FOR SALE or LEASE

3752 Imperial St. Units D - G