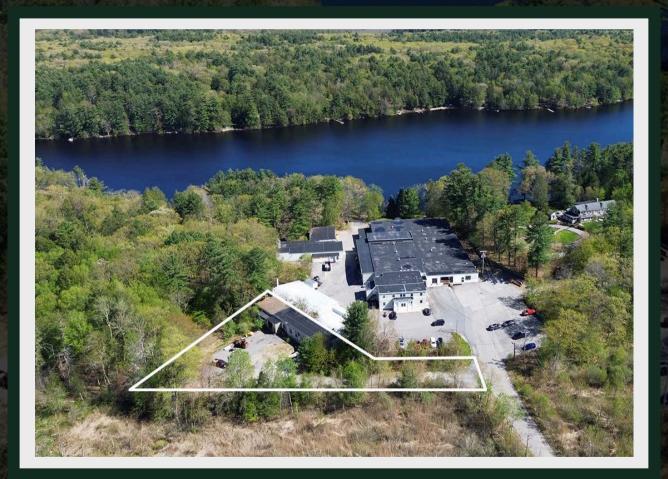

## SUMMARY

Located approximately 3/4 of a mile from the intersection of Route 2 and Central St, 2 omega Way is a 65,000 SF hidden gem of a building on 31.33 acres of land overlooking Fort Pond.

Almost an Acre of yard space and 4,000 SF of column free warehouse with small office, bathroom and loading dock. Private lockable gated entrance. Perfect for landscaper, excavator, construction company or a myriad of other uses.

# THE PROPERTY/LOCATION

ALMOST AN ACRE OF YARD SPACE AND 4,000 SF OF COLUMN FREE WAREHOUSE

#### ALMOST AN ACRE OF YARD SPACE AND 4,000 SF OF COLUMN FREE WAREHOUSE

KEITH GURTLER SENIOR CONSULTANT

978.346.3098 keith@obriencommercial.com