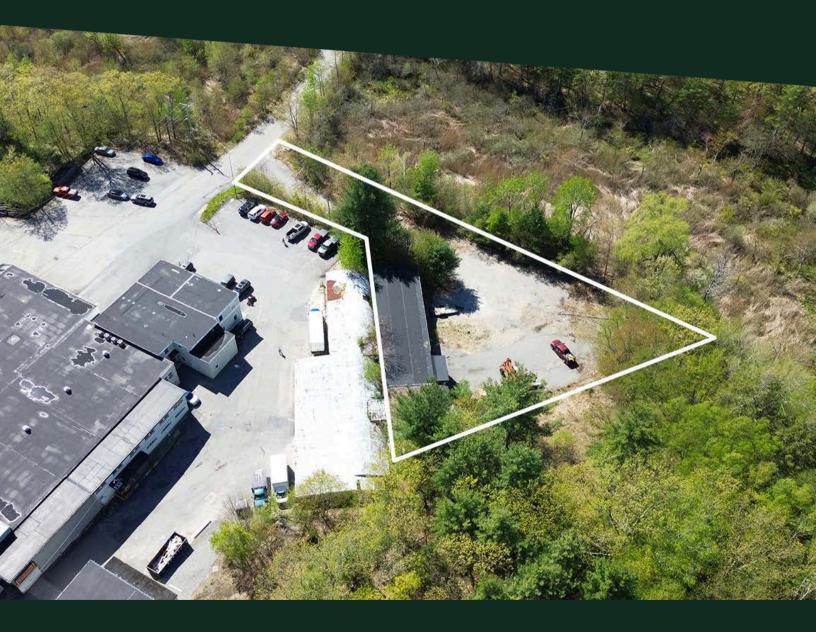

## SUMMARY

Located approximately 3/4 of a mile from the intersection of Route 2 and Central St, 2 omega Way is a 65,000 SF hidden gem of a building on 31.33 acres of land overlooking Fort Pond.

Almost an Acre of yard space and 4,000 SF of column free warehouse with small office, bathroom and loading dock. Private lockable gated entrance. Perfect for landscaper, excavator, construction company or a myriad of other uses.

# THE PROPERTY/LOCATION

ALMOST AN ACRE OF YARD SPACE AND 4,000 SF OF COLUMN FREE WAREHOUSE

#### ALMOST AN ACRE OF YARD SPACE AND 4,000 SF OF COLUMN FREE WAREHOUSE

KEITH GURTLER SENIOR CONSULTANT

978.346.3098 keith@obriencommercial.com