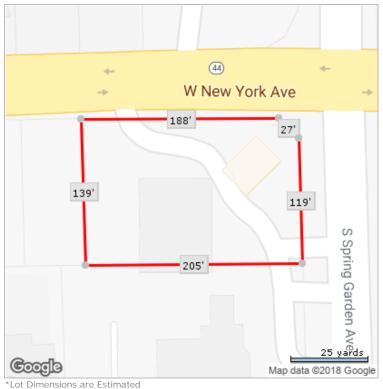

Year Built: 1978 Lot Sq Ft: 30,000 Living Square Feet: 4,800 Lot Acres: 0.6887 Total Building Sq Ft: 4,800 150 Lot Frontage: Stories: Lot Depth: 200