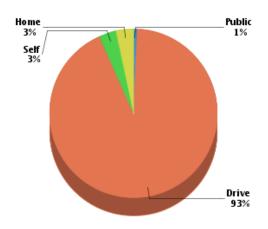

#### Household Income

Commute Method

| January High Temp (avg °F):    | 69.6  |
|--------------------------------|-------|
| January Low Temp (avg °F):     | 44.5  |
| July High Temp (avg °F):       | 91.2  |
| July Low Temp (avg °F):        | 71.2  |
| Annual Precipitation (inches): | 57.03 |