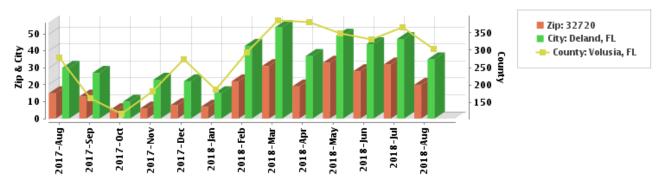

### Number of Foreclosures - Tax

The total number of properties entering all stages of foreclosure (Pre-Foreclosure, Auction, or REO) in the monthly or quarterly period. When the combined number of properties entering the foreclosure stage declines, conditions are typically improving and markets will stabilize. When number of properties entering the various foreclosure stages increase, conditions are typically worsening and there is a likelihood that listing inventory will subsequently increase.

#### **Change in Foreclosure Activity - Tax**

The change in the foreclosure activity compares the number of properties entering all stages of foreclosure from one period to the corresponding period of the prior year. Negative percentages indicate slowing foreclosure activity, while increasing percentages depict accelerating foreclosure activity.