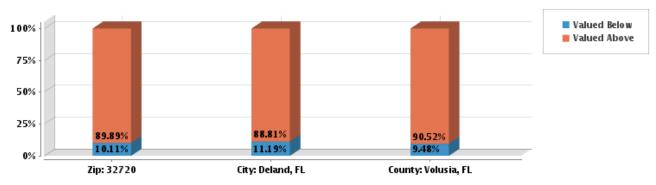

#### Percentage of Properties Purchased Above/Below Current Value - Tax

The percentage of all properties for which the purchase price is above and below the current value. The current value of the property is calculated using RealAVM. This statistic represents all properties in the geographic area, regardless of when the home sold.

An area in which most homes were purchased above their current value indicates one in which properties are likely to be distressed and subject to short sales and foreclosures. An area in which most properties were purchased below their current value indicates an area in which home owners generally enjoy positive equity.