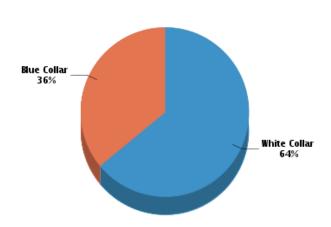

### Workers by Industry

Agricultural, Forestry, Fishing: 36 429 Construction: Manufacturing: 605 Transportation and Communications: 145 Wholesale Trade: 134 Retail Trade: 1,968 Finance, Insurance and Real Estate: 598 Services: 1,121 Public Administration: 1,334 Unclassified: 26