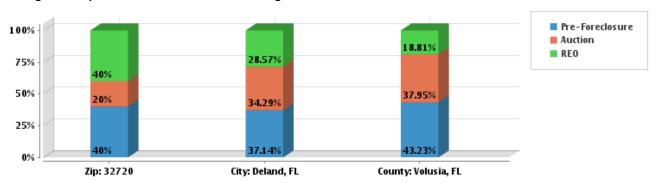

#### Percentage of Properties in Each Foreclosure Stage - Tax

The percent of properties in each stage of foreclosure (Pre-Foreclosure, Auction, or REO) for the most recent period. Areas with a high number of REO properties may be subject to listing and price volatility if the REO homes rapidly enter listing inventory.