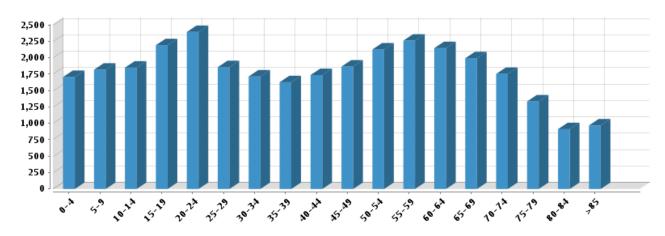

#### **Population** Summary

#### Household

| Estimated Population:            | 32,267 | Number of Households:   | 12,701 |
|----------------------------------|--------|-------------------------|--------|
| Population Growth (since 2010):  | 8.6%   | Household Size (ppl):   | 2      |
| Population Density (ppl / mile): | 514    | Households w/ Children: | 3,271  |
| Median Age:                      | 42.79  |                         |        |