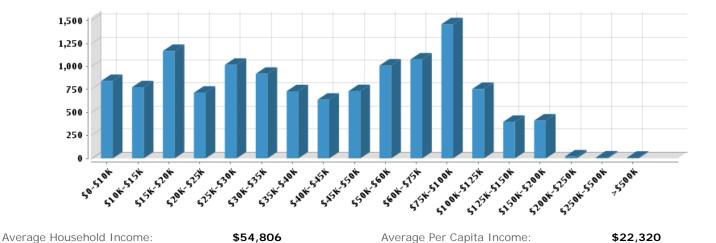

#### Household Income

Commute Method

| January High Temp (avg °F):    | 69.6  |
|--------------------------------|-------|
| January Low Temp (avg °F):     | 44.5  |
| July High Temp (avg °F):       | 91.2  |
| July Low Temp (avg °F):        | 71.2  |
| Annual Precipitation (inches): | 57.03 |