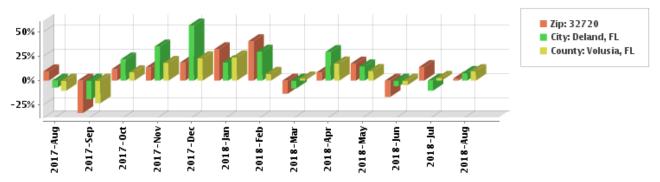

### Number of Sales - Tax

The number of properties sold via Tax. Increasing sales activity signifies an accelerating market, while decreasing activity signifies a declining market. Remember that sales activity may also change seasonally, so be sure to compare sales activity between comparable periods and over a sufficiently long enough timeline.

#### **Change in Sales Activity - Tax**

The percentage change in sales activity compared to the corresponding month or quarter of the prior year. Positive percentages reflect improving market conditions, and decreasing ones indicate declining market conditions.