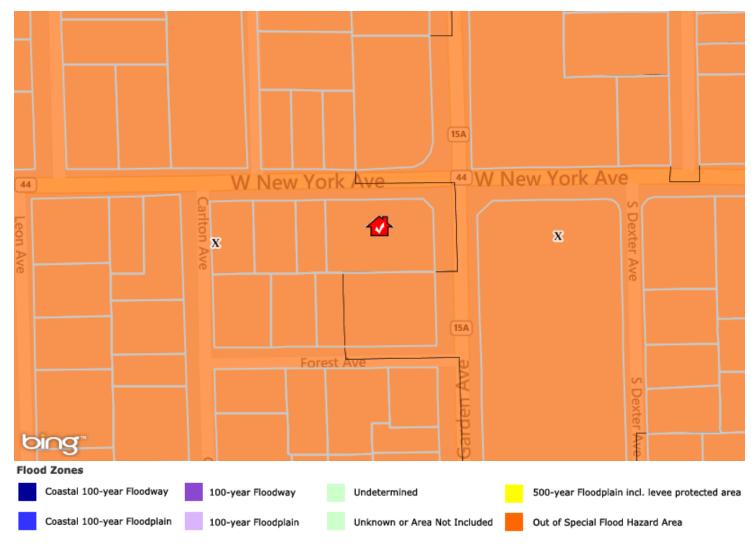

## **Property Map**

<sup>(1)</sup> Powered BY Onboard Informatics. Information IS deemed reliable but NOT GUARANTEED. Copyright © 2014 Onboard Informatics. ALL rights reserved.

Report Date: 12/11/2018 County: Volusia

Flood Zone Code: X Community Name: Deland

Flood Zone Panel: 120307-12127C0465H Special Flood Hazard Area (SFHA): Out

02/19/2014

Flood Code Description: Zone X-An area that is determined to be outside the 100- and 500-year floodplains.

Within 250 feet of multiple flood zone:

No

This map/report was produced using multiple sources. It is provided for informational purposes only. This map/report should not be relied upon by any third parties. It is not intended to satisfy any regulatory guidelines and should not be used for this or any other purpose.