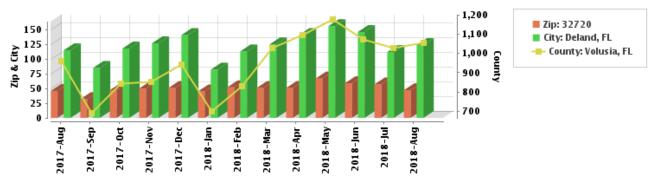

#### Median Sale Price - Tax

The median sale price for properties sold via Tax. If the median sale price increases over time, it generally indicates an appreciating market in which demand exceeds supply. Conversely, if the median sales price is decreasing, it indicates a declining market with diminished demand.

#### Median Price per Square Foot - Tax

The median price per square foot for sold homes based on Tax sales. An increase in the median price per square foot -- particularly if the median size of sold homes has not also increased -- indicates that buyers are willing to pay more for the similarly sized homes. When the median price per square foot decreases, property values may be generally decreasing, or less costly homes are selling more briskly than higher valued ones.