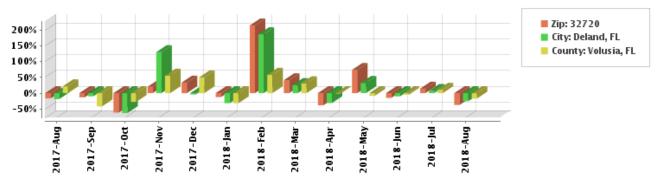

### Number of Sales - Tax

The number of properties sold via Tax. Increasing sales activity signifies an accelerating market, while decreasing activity signifies a declining market. Remember that sales activity may also change seasonally, so be sure to compare sales activity between comparable periods and over a sufficiently long enough timeline.

#### **Change in Sales Activity - Tax**

The percentage change in sales activity compared to the corresponding month or quarter of the prior year. Positive percentages reflect improving market conditions, and decreasing ones indicate declining market conditions.