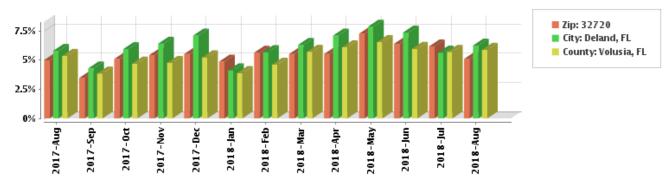

#### **Annual Turnover Rate - Tax**

The annualized turnover rate indicates the percentage of all homes within the locale that sold via Tax. Comparing the annualized turnover rate between locations provides an indication of each area's relative stability or volatility.