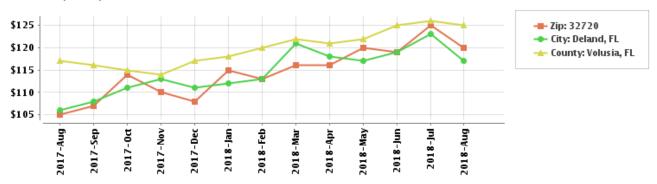

#### Median Price per Square Foot - Tax

The median price per square foot for sold homes based on Tax sales. An increase in the median price per square foot -- particularly if the median size of sold homes has not also increased -- indicates that buyers are willing to pay more for the similarly sized homes. When the median price per square foot decreases, property values may be generally decreasing, or less costly homes are selling more briskly than higher valued ones.