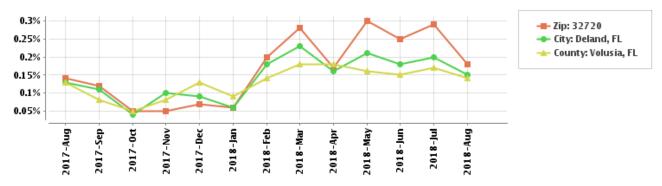

e-Foreclosure, Auction, or REO) in the monthly or quarterly period. When the combined number of properties entering the foreclosure stage declines, conditions are typically improving and markets will stabilize. When number of properties entering the various foreclosure stages increase, conditions are typically worsening and there is a likelihood that listing inventory will subsequently increase.

#### **Change in Foreclosure Activity - Tax**



The change in the foreclosure activity compares the number of properties entering all stages of foreclosure from one period to the corresponding period of the prior year. Negative percentages indicate slowing foreclosure activity, while increasing percentages depict accelerating foreclosure activity.

#### Percentage of Foreclosed Properties - Tax



The percentage of all properties in the zip, city or county entering the various stages of foreclosure in the period. This will be a very low percentage, but the comparative number period over period depicts improving or worsening conditions.

#### Percentage of Properties in Each Foreclosure Stage - Tax



The percent of properties in each stage of foreclosure (Pre-Foreclosure, Auction, or REO) for the most recent period. Areas with a high number of REO properties may be subject to listing and price volatility if the REO homes rapidly enter listing inventory.

(1) Powered by RealEstate Business Intelligence. Information is deemed reliable but not guaranteed. Copyright © 2014 RealEstate Business Intelligence. All rights reserved.

**Demographics** Based on ZIP Code: 32720

#### **Populat