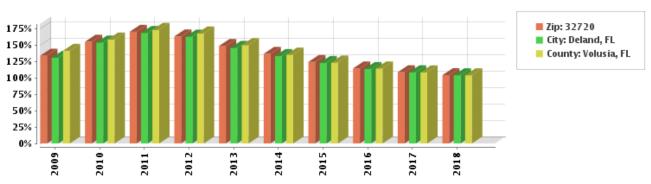

#### Median Sale Price to Current Value - Tax

The percentage of properties that have increased or decreased in value based on the year in which they were acquired. The chart compares the sale price of each home to its current market value based on RealAVM, and then calculates the median percentage of appreciation or depreciation.

If the percentage for a year is below 100%, those who purchased homes during that year are likely to have negative equity and may be subject to short sale conditions. If the percentage is above 100%, those who purchased a home that year are likely to have positive equity and the capacity to transact their home in an uncomplicated manner.