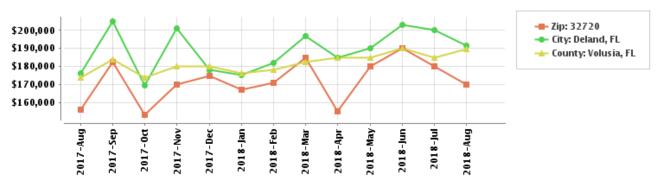

#### Median Sale Price - Tax

The median sale price for properties sold via Tax. If the median sale price increases over time, it generally indicates an appreciating market in which demand exceeds supply. Conversely, if the median sales price is decreasing, it indicates a declining market with diminished demand.