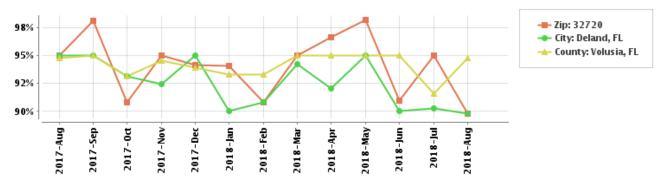

#### Median Loan to Value - Tax

The median loan-to-value ratio (or LTV) is the ratio of the mortgage amount to the purchase price. Conventional wisdom is that homeowners with lower LTV ratios are less likely to default on their mortgage. As a result, lenders typically require mortgage insurance for owners who have an LTV greater than 80%.