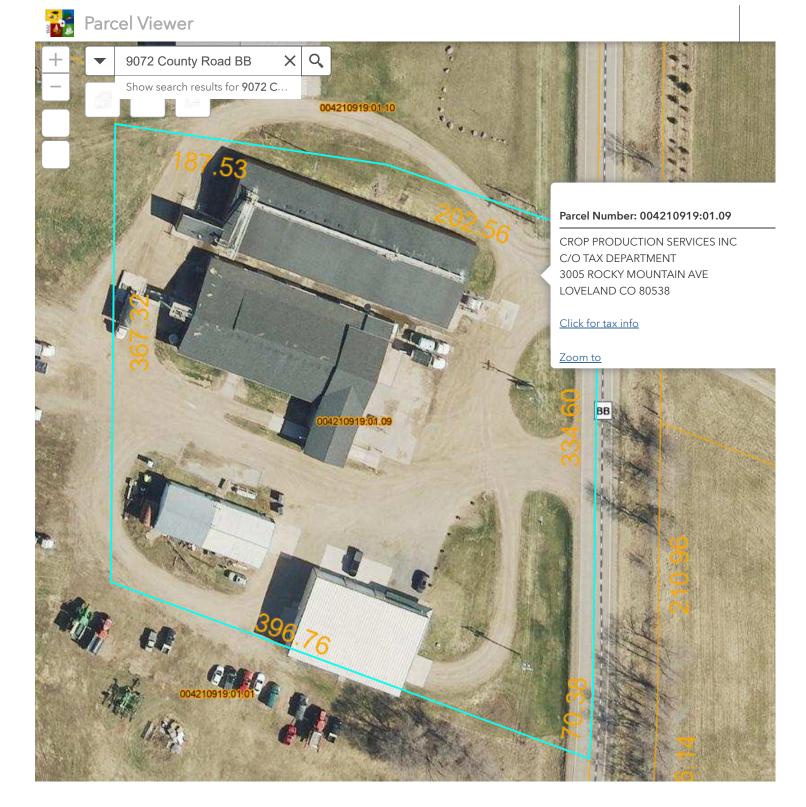

# **Assessor**Data

Tax Key Number: 004-21-0919:01.09

| <b>Property address:</b><br>9072 County Rd Bb<br>Town of Almond, WI |                             |                                 |
|---------------------------------------------------------------------|-----------------------------|---------------------------------|
| Abbreviated legal description:                                      |                             |                                 |
| Acres (county records): 0                                           |                             |                                 |
| Building 1 description:<br>Office                                   | Size: 5,760 sq feet         | Year built: 2016                |
| Building 2 description:<br>Fert 2                                   | Size: 12,663 sq feet        | Year built: 1980                |
| Building 3 description:<br>Fert                                     | <b>Size:</b> 11,552 sq feet | Year built: 1990                |
| Additional structures: 4                                            |                             |                                 |
| Date of last building permit: 5/19/2016                             |                             |                                 |
| Last sale date: not available                                       |                             |                                 |
| Total assessed value of land: \$18,500                              |                             |                                 |
| Total assessed value of buildings: \$883,300                        |                             |                                 |
| Assessment year: 2024                                               |                             |                                 |
|                                                                     | ©2005-2024 Real Prop        | erty Data, All rights reserved. |

<< Return to Search Results

Perform A New Search

| ax key num                                                          | ber: 004-21-091                                        | 9:01.09        |           |                     |           |                                       |                        |                              |                             | Summary                | of Asses          | sment                           |
|---------------------------------------------------------------------|--------------------------------------------------------|----------------|-----------|---------------------|-----------|---------------------------------------|------------------------|------------------------------|-----------------------------|------------------------|-------------------|---------------------------------|
| •                                                                   | ress: 9072 Coun                                        |                | )         |                     |           |                                       |                        |                              | Land<br>Improve<br>Total va | ements                 |                   | \$18,50<br>\$883,30<br>\$901,80 |
|                                                                     |                                                        |                |           |                     |           | Land                                  |                        |                              |                             |                        |                   |                                 |
| Qty                                                                 | Land Use                                               | Width          | Depth     | Square Feet         | Acres     | Water Front                           | age                    | Tax Class                    | Speci                       | al Tax Prog            | gram              | Assess Valu                     |
| 1                                                                   | Commercial                                             |                |           | 148,975             | 3.420     | None                                  |                        | Commercial                   |                             |                        |                   | \$18,50                         |
|                                                                     |                                                        |                |           |                     |           | ercial Building (Cessed value: \$279, |                        |                              |                             |                        |                   |                                 |
| Year built:<br>% complete:<br>Stories:<br>Perimeter:<br>Total area: | 2016<br>100%<br>1.00<br>308 LF<br>5,760 SF (all storie | es)            |           |                     |           |                                       |                        | K                            |                             |                        |                   |                                 |
|                                                                     | Desig                                                  | ned Use        |           | A                   | ctual Use | Units                                 | Area per Unit          | Construct                    | ion Class                   | Avg Ht                 | Quality           | CDU                             |
| Occupancia                                                          |                                                        |                |           | A<br>Garage, servic |           | Units                                 | Area per Unit<br>5,760 | Construct<br>Metal frame and |                             | Avg Ht           20.00 | Quality<br>B (GD) | CDU<br>Average                  |
| Occupancie                                                          |                                                        | rage           | nent Desc | Garage, servio      | ce repair | 1                                     | 5,760                  | Metal frame and              | d walls                     |                        |                   |                                 |
| Occupancie<br>Exterior wal                                          | es Service repair ga                                   | rage<br>Compon |           | Garage, servio      | ce repair | 1                                     |                        |                              |                             |                        |                   |                                 |