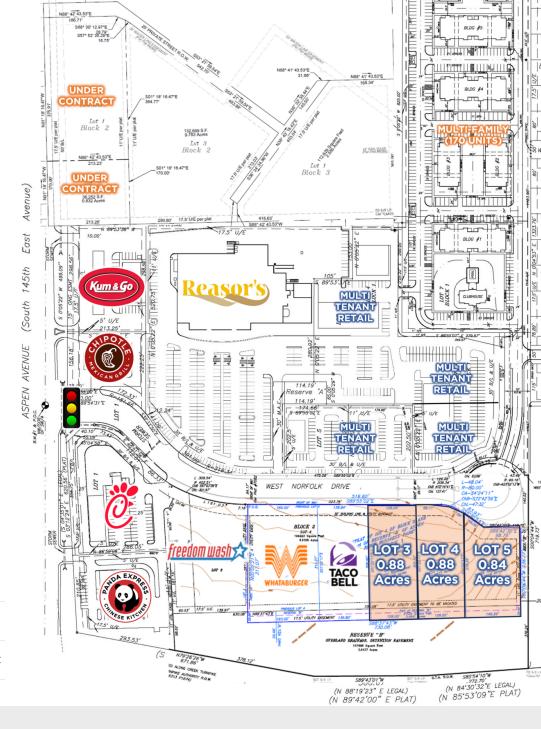

## ASPEN RIDGE DEVELOPMENT LOTS 3, 4 & 5 - FOR SALE

## **Property Description**

Aspen Ridge of Broken Arrow is a regional grocery-anchored shopping center located in Broken Arrow, Oklahoma. The 60-acre mixed-use development will feature 150,000 square feet of retail shopping, restaurant, grocery, entertainment, and 170 residential apartments. The project is located immediate north of the Creek Turnpike and 145th East Ave. (Aspen) in south Broken Arrow. The center will be home to a local household name grocery operator, Reasor's, that will include 60,000 sq. ft. grocery store adjacent to retail shop space and restaurant parcels. Reasor's is scheduled to open during the 4th quarter of 2024. Area tenants include Walmart Super Center, Warren Theater, CVS Pharmacy and Starbucks.

## **Property Highlights**

- Only 3 remaining lots available FOR SALE (Contact Broker for pricing)
- All FINAL platted and commercially zoned CH/PUD 324 A/B
- Utilities near the property line
- Neighboring outparcel owners include several national restaurant concepts
- · West Norfolk Drive is in place along with sidewalks
- Reasor's (grocery) now under construction estimated opening November 2024
- New Class A multi-family development starting construction Q1 2025 Lot 7/Block 1
- Easy access to the Creek Turnpike (37,309 VPD)
- Other area retailers include Walmart Supercenter, CVS Pharmacy, and Starbucks.
- Controlled traffic signal on Aspen (E 145th St)

#### **AVAILABLE LOTS**

| LOT 3 (1811 W NORFOLK<br>DR) | ±0.8 Acres (±38,707 SF)  | ±126 ft x ±305 ft |
|------------------------------|--------------------------|-------------------|
| LOT 4 (1807 W NORFOLK<br>DR) | ±.088 Acres (±38,433 SF) | ±128 ft x ±278 ft |
| LOT 5 (1803 W NORFOLK<br>DR) | ±0.84 Acres (±36,659 SF) | ±146 sf x ±236 ft |