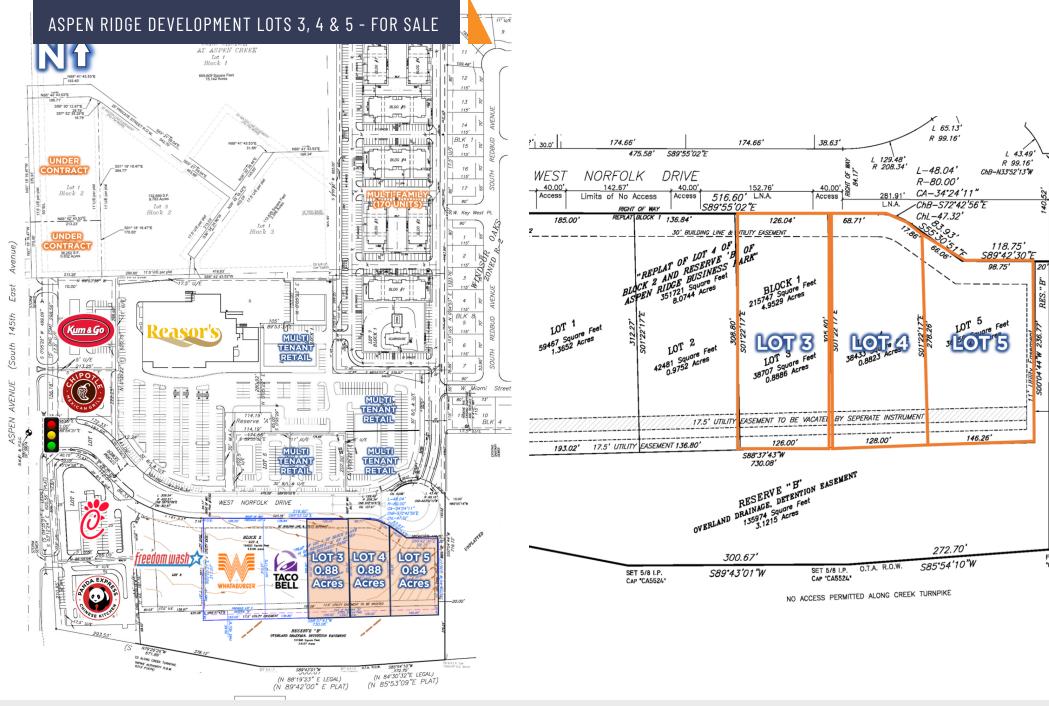

## ASPEN RIDGE DEVELOPMENT LOTS 3, 4 & 5 - FOR SALE

## **Property Highlights**

- Only 3 remaining lots available FOR SALE (Contact Broker for pricing)
- All FINAL platted and commercially zoned CH/PUD 324 A/B
- Utilities near the property line
- Neighboring outparcel owners include several national restaurant concepts
- · West Norfolk Drive is in place along with sidewalks
- Reasor's (grocery) now under construction estimated opening November 2024
- New Class A multi-family development starting construction Q1 2025 Lot 7/Block 1
- Easy access to the Creek Turnpike (37,309 VPD)
- Other area retailers include Walmart Supercenter, CVS Pharmacy, and Starbucks.
- Controlled traffic signal on Aspen (E 145th St)

#### **AVAILABLE LOTS**

| LOT 3 (1811 W NORFOLK<br>DR) | ±0.8 Acres (±38,707 SF)  | ±126 ft x ±305 ft |
|------------------------------|--------------------------|-------------------|
| LOT 4 (1807 W NORFOLK<br>DR) | ±.088 Acres (±38,433 SF) | ±128 ft x ±278 ft |
| LOT 5 (1803 W NORFOLK<br>DR) | ±0.84 Acres (±36,659 SF) | ±146 sf x ±236 ft |