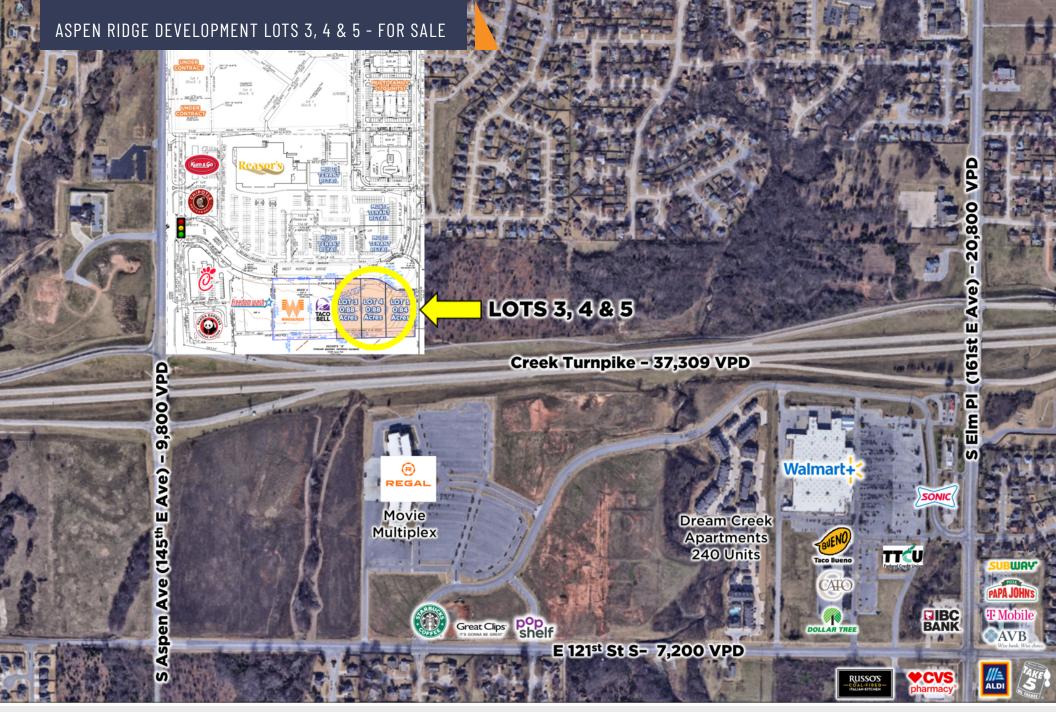

## ASPEN RIDGE DEVELOPMENT LOTS 3, 4 & 5 - FOR SALE

## **Property Description**

Aspen Ridge of Broken Arrow is a regional grocery-anchored shopping center located in Broken Arrow, Oklahoma. The 60-acre mixed-use development will feature 150,000 square feet of retail shopping, restaurant, grocery, entertainment, and 170 residential apartments. The project is located immediate north of the Creek Turnpike and 145th East Ave. (Aspen) in south Broken Arrow. The center will be home to a local household name grocery operator, Reasor's, that will include 60,000 sq. ft. grocery store adjacent to retail shop space and restaurant parcels. Reasor's is scheduled to open during the 4th quarter of 2024. Area tenants include Walmart Super Center, Warren Theater, CVS Pharmacy and Starbucks.

## **Property Highlights**

- Only 3 remaining lots available FOR SALE (Contact Broker for pricing)
- All FINAL platted and commercially zoned CH/PUD 324 A/B
- Utilities near the property line
- Neighboring outparcel owners include several national restaurant concepts
- · West Norfolk Drive is in place along with sidewalks
- Reasor's (grocery) now under construction estimated opening November 2024
- New Class A multi-family development starting construction Q1 2025 Lot 7/Block 1
- Easy access to the Creek Turnpike (37,309 VPD)
- Other area retailers include Walmart Supercenter, CVS Pharmacy, and Starbucks.
- Controlled traffic signal on Aspen (E 145th St)