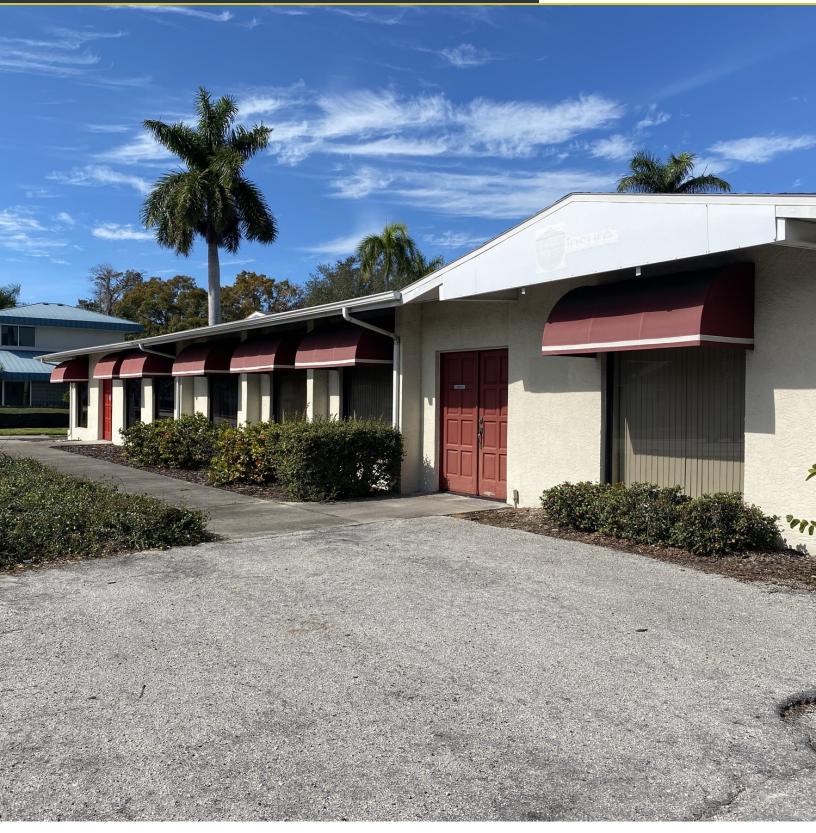

## PROPERTY DESCRIPTION

2620 Manatee Ave West Suite A consists on 1,100 square feet of professional office space. Excellent visibility directly on Manatee Ave West just west of the traffic light at 26th Street West. Building has 4 suites in total with a shared parking lot behind the building. Fantastic Monument signage on Manatee Avenue as well as signage on your front door and or windows. Current layout has a check-in/out reception area with 4 private office and additional rooms for storage or overflow work stations. Desirable small office space in fantastic location with direct frontage on Manatee Ave West.

## **PROPERTY HIGHLIGHTS**

- Excellent Location and Visibility directly on Manatee Ave W
- Spacious 1,100 Sq.Ft. Office Space
- Great Signage Opportunity on Building Front and Monument
- Fantastic location for private Office or small Retail