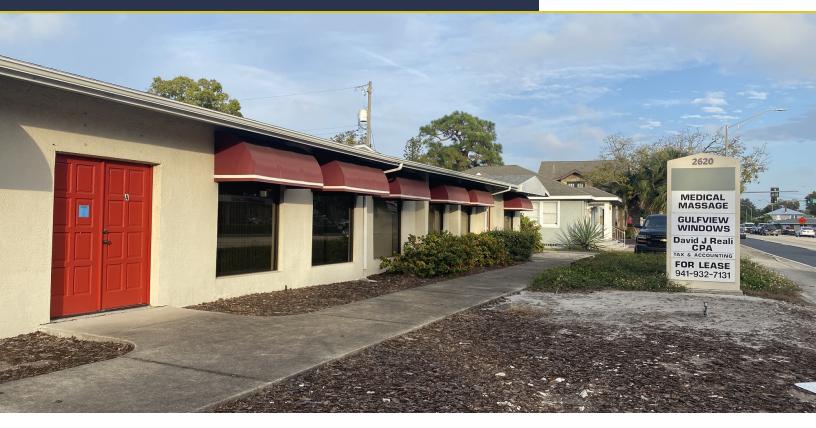

## PROPERTY DESCRIPTION

2620 Manatee Ave West Suite A consists on 1,100 square feet of professional office space. Excellent visibility directly on Manatee Ave West just west of the traffic light at 26th Street West. Building has 4 suites in total with a shared parking lot behind the building. Fantastic Monument signage on Manatee Avenue as well as signage on your front door and or windows. Current layout has a check-in/out reception area with 4 private office and additional rooms for storage or overflow work stations. Desirable small office space in fantastic location with direct frontage on Manatee Ave West.

## **PROPERTY HIGHLIGHTS**

- Excellent Location and Visibility directly on Manatee Ave W
- Spacious 1,100 Sq.Ft. Office Space
- Great Signage Opportunity on Building Front and Monument
- Fantastic location for private Office or small Retail