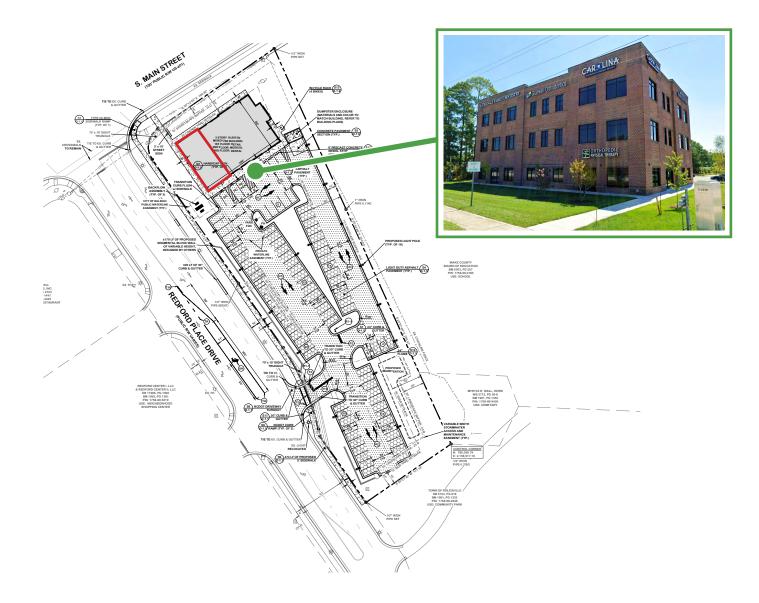

## **REDFORD PLACE** 101 Redford Place Drive • Rolesville, NC 27571

### **PROPERTY INFORMATION**

| Building Size | 19,890 SF            | Parking       | 93 Spaces        |
|---------------|----------------------|---------------|------------------|
| Lot Size      | 1.62 Acres           | Parking Ratio | 5 / 1,000 SF     |
| Available     | 2,226 RSF            | Rental Rate   | \$31.00 / SF NNN |
| Property Type | Medical/Office Space | TICAM:        | \$5.50           |
| Zoned         | GC                   | Lease Term    | 5-10 Years       |