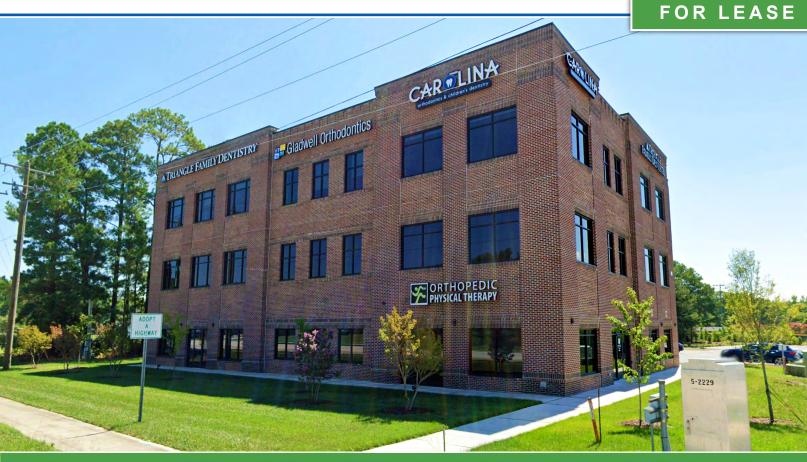

## **REDFORD PLACE** 101 Redford Place Drive • Rolesville, NC 27571

## Preleasing Office & Retail Off North Main Street in Rolesville

#### HIGHLIGHTS

- Space available for prelease in office building under development
- Attractive tenant improvement allowance
- Front and rear access with great visibility
- Excellent location off busy North Main Street
- More than 2,000 rooftops projected to be built within a two-mile radius of site over the next few years

### **PROPERTY INFORMATION**

| Building Size | 19,890 SF            | Parking       | 93 Spaces        |
|---------------|----------------------|---------------|------------------|
| Lot Size      | 1.62 Acres           | Parking Ratio | 5 / 1,000 SF     |
| Available     | 2,226 RSF            | Rental Rate   | \$31.00 / SF NNN |
| Property Type | Medical/Office Space | TICAM:        | \$5.50           |
| Zoned         | GC                   | Lease Term    | 5-10 Years       |