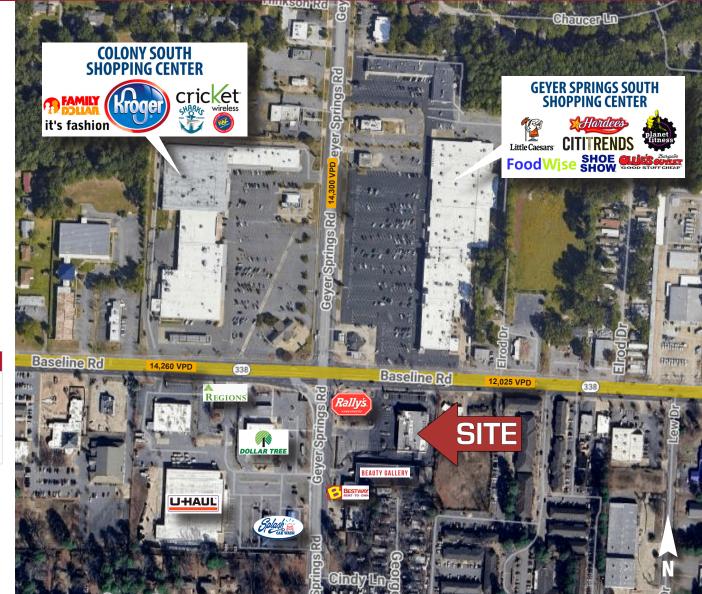

**TRAFFIC COUNTS** Baseline Rd: 12,025 VPD Geyer Springs Rd: 14,300 VPD

DREW LANING AGENT O 501.375.3200 | D 501.244.7527 dlaning@kelleycp.com