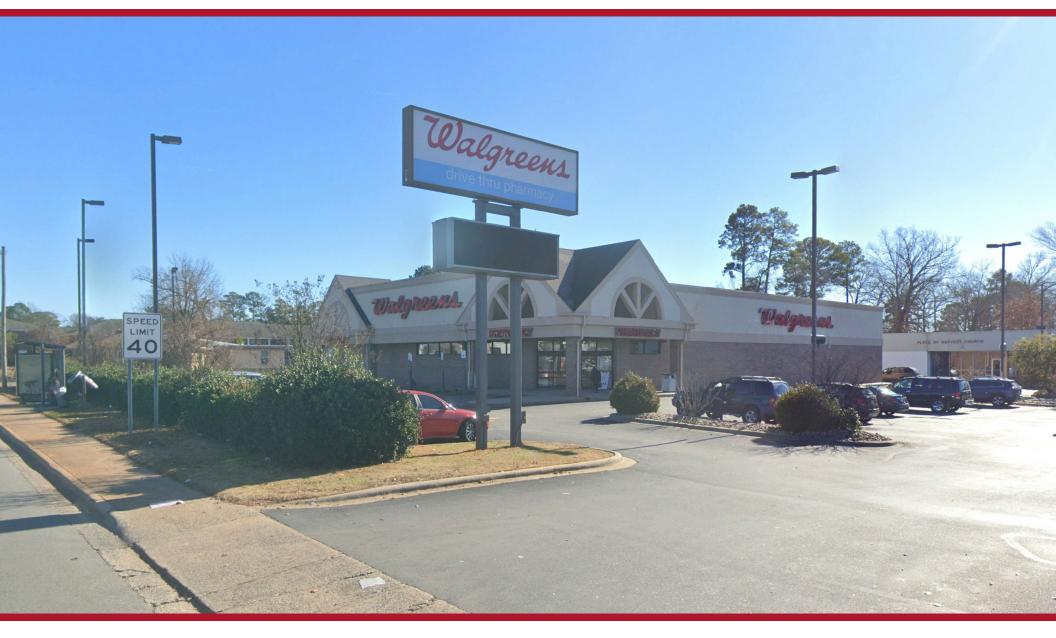

# FREESTANDING RETAIL BUILDING FOR SUBLEASE

5917 Baseline Rd | Little Rock, AR 72209

#### AVAILABLE

±13,500 SF Retail Building

### COMMENTS

- Prime retail location with high visibility
- Located on a corner lot at a busy, lighted intersection with multiple ingress and egress access points
- Drive-thru
- Ample parking
- 07/01/2033 Lease expiration date
- All offers are subject to approval by Walgreens Real Estate Committee