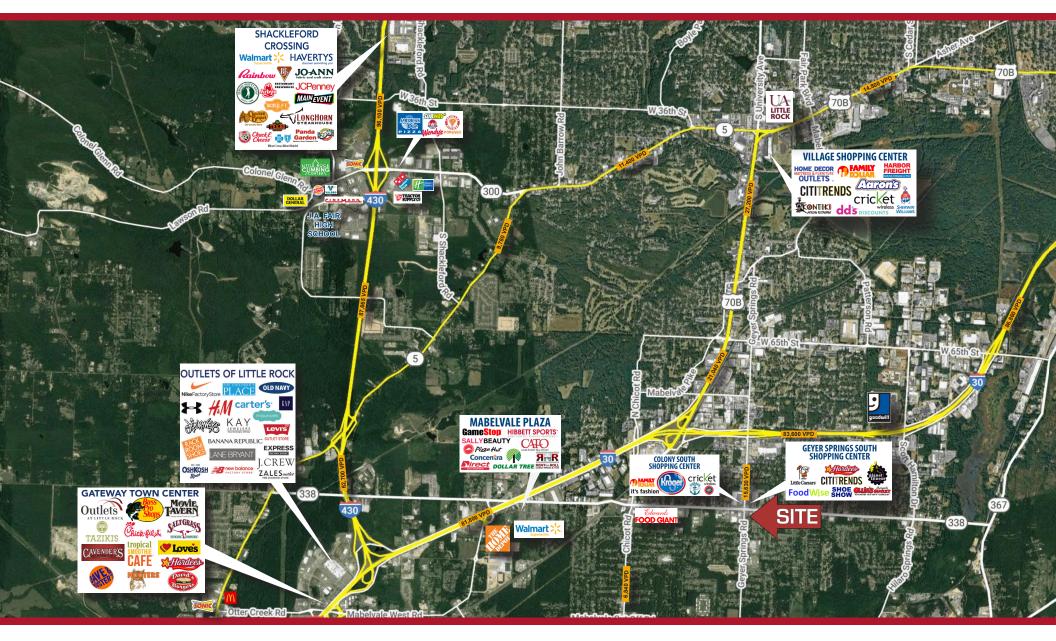

**TRAFFIC COUNTS** Baseline Rd: 12,025 VPD Geyer Springs Rd: 14,300 VPD

DREW LANING AGENT O 501.375.3200 | D 501.244.7527 dlaning@kelleycp.com