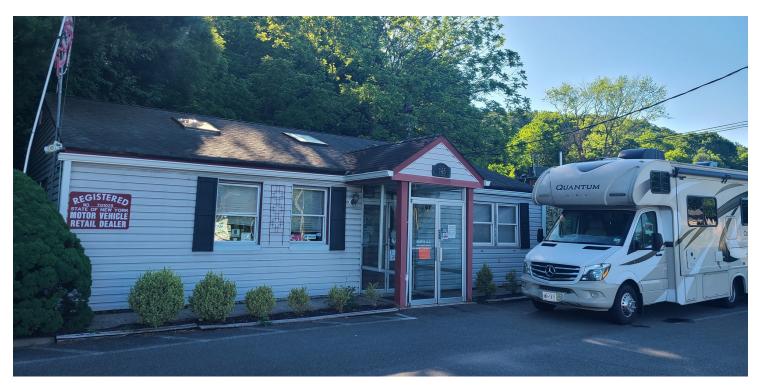

### PROPERTY OVERVIEW

Mixed-Use Freestanding Building For Sale

### **PROPERTY HIGHLIGHTS**

- Available Immediately
- .53 Acres with Insurance Office (1,400 SF) & Single Family Rental Residence (1,318 SF)
- Strong Retail Market
- Excellent Visibility
- 12 Parking Spots
- Owner Occupied
- Located at Signalized Intersection
- Convenient Access to the NYS Thruway, Mario Cuomo Bridge, Route 59 and Palisades Parkway
- 21,600+ Vehicles Per Day