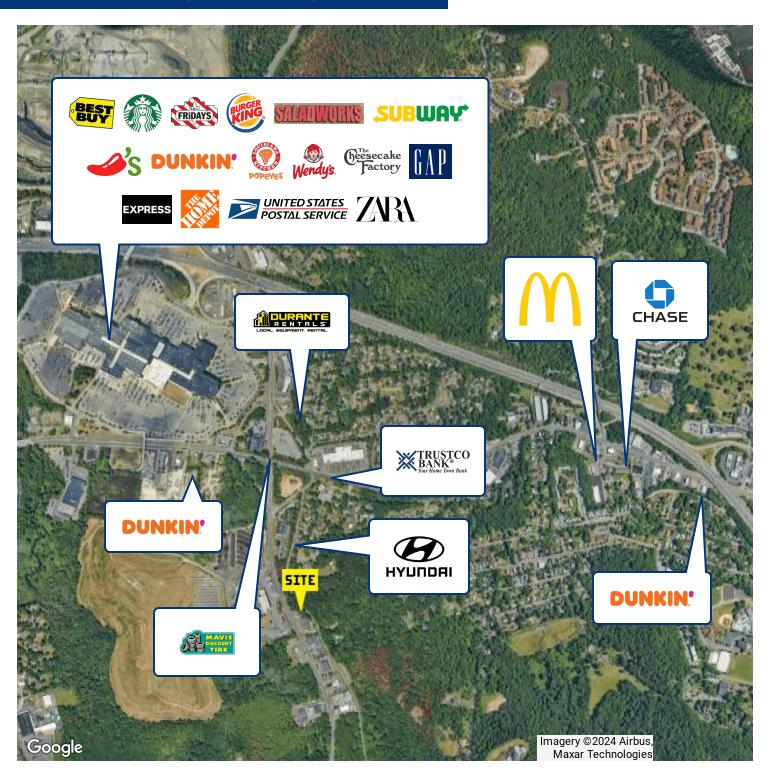

IGHBORING TENANTS**





























### PROPERTY OVERVIEW

Mixed-Use Freestanding Building For Sale

### **PROPERTY HIGHLIGHTS**

- Available Immediately
- .53 Acres with Insurance Office (1,400 SF) & Single Family Rental Residence (1,318 SF)
- Strong Retail Market
- Excellent Visibility
- 12 Parking Spots
- Owner Occupied
- Located at Signalized Intersection
- Convenient Access to the NYS Thruway, Mario Cuomo Bridge, Route 59 and Palisades Parkway
- 21,600+ Vehicles Per Day

FOR MORE INFORMATION CONTACT:

### SCOTT MILICH





145 NEW YORK 303, WEST NYACK, NY 10994







FOR MORE INFORMATION CONTACT:

### SCOTT MILICH





## WEST NYACK, NY 145 NEW YORK 303, WEST NYACK, NY 10994



FOR MORE INFORMATION CONTACT:

**SCOTT MILICH** 





145 NEW YORK 303, WEST NYACK, NY 10994



FOR MORE INFORMATION CONTACT:

### SCOTT MILICH





145 NEW YORK 303, WEST NYACK, NY 10994



FOR MORE INFORMATION CONTACT:

SCOTT MILICH





145 NEW YORK 303, WEST NYACK, NY 10994



FOR MORE INFORMATION CONTACT:

### **SCOTT MILICH**





145 NEW YORK 303, WEST NYACK, NY 10994



| Total Population     | 3,822 | 43,291 | 147,257 |
|----------------------|-------|--------|---------|
|                      |       |        | ,       |
| Average Age          | 41    | 44     | 42      |
| Average Age (Male)   | 39    | 42     | 40      |
| Average Age (Female) | 43    | 45     | 43      |

| HOUSEHOLDS & INCOME | 1 MILE    | 3 MILES   | 5 MILES   |
|---------------------|-----------|-----------|-----------|
| Total Households    | 1,369     | 16,149    | 50,756    |
| # of Persons per H