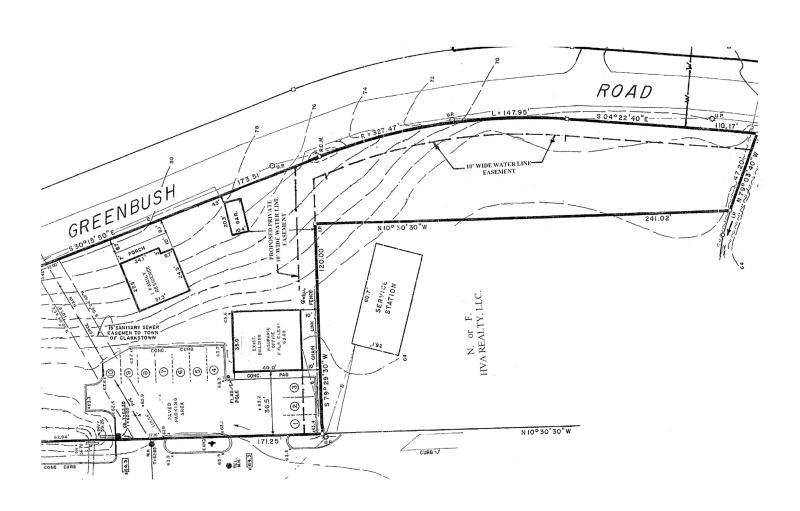

### **OFFERING SUMMARY**

Sale Price: Call For Details

Available SF: 2.718 SF

Acres: .53 Acres

### **PROPERTY HIGHLIGHTS**

- Available Immediately
- .53 Acres with Insurance Office (1,400 SF) & Single Family Rental Residence (1,318 SF)
- Strong Retail Market
- Excellent Visibility
- 12 Parking Spots
- Owner Occupied
- Located at Signalized Intersection
- Convenient Access to the NYS Thruway, Mario Cuomo Bridge, Route 59 and Palisades Parkway
- 21,600+ Vehicles Per Day