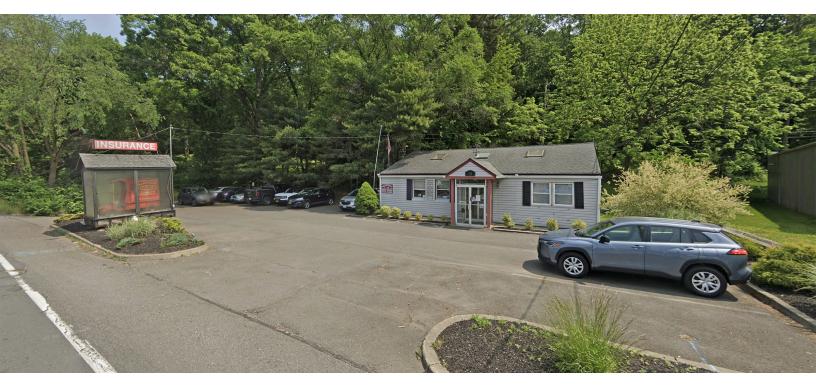

### PROPERTY OVERVIEW

Mixed-Use Freestanding Building For Sale

### **PROPERTY HIGHLIGHTS**

- Available Immediately
- .53 Acres with Insurance Office (1,400 SF) & Single Family Rental Residence (1,318 SF)
- Strong Retail Market
- Excellent Visibility
- 12 Parking Spots
- Owner Occupied
- Located at Signalized Intersection
- Convenient Access to the NYS Thruway, Mario Cuomo Bridge, Route 59 and Palisades Parkway
- 21,600+ Vehicles Per Day