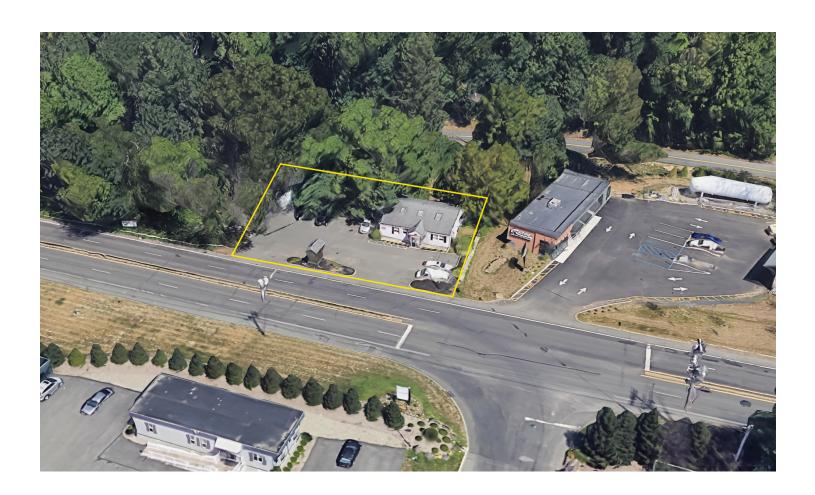

### PROPERTY OVERVIEW

Mixed-Use Freestanding Building For Sale

### **PROPERTY HIGHLIGHTS**

- Available Immediately
- .53 Acres with Insurance Office (1,400 SF) & Single Family Rental Residence (1,318 SF)
- Strong Retail Market
- Excellent Visibility
- 12 Parking Spots
- Owner Occupied
- Located at Signalized Intersection
- Convenient Access to the NYS Thruway, Mario Cuomo Bridge, Route 59 and Palisades Parkway
- 21,600+ Vehicles Per Day