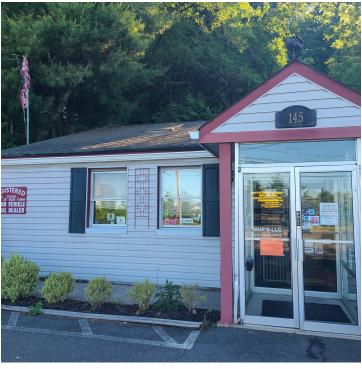

### PROPERTY OVERVIEW

Mixed-Use Freestanding Building For Sale

### **PROPERTY HIGHLIGHTS**

- Available Immediately
- .53 Acres with Insurance Office (1,400 SF) & Single Family Rental Residence (1,318 SF)
- Strong Retail Market
- Excellent Visibility
- 12 Parking Spots
- Owner Occupied
- Located at Signalized Intersection
- Convenient Access to the NYS Thruway, Mario Cuomo Bridge, Route 59 and Palisades Parkway
- 21,600+ Vehicles Per Day