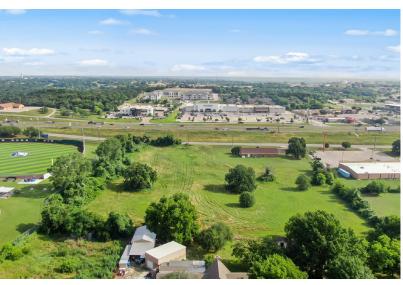

the property. This is a perfect location for any business with tons of room to expand or start over with a totally new development. Weatherford is growing fast, and there is tons of opportunity in this fantastic location.

#### LOCATION

#### OFFER SUMMARY

City Weatherford List Price \$3,400,000

County Parker Lot Size 6 Acres

Building Use Office Utilities City Sewer, City Water

Driving Directions Between Bethel and Tin Top on the south side of the Interstate.

#### HIGHLIGHTS

· 6 ACRES · PERFECT LOCATION

• PAVED PARKING • CITY UTILITIES

### LISTING PRESENTED BY:



STEPHEN REICH 817-597-8884 stephen.reich@williamstrew.com





PROPERTY WEBSITE LINK: stephenreichgroup.com/20344326



PARKER COUNTY OFFICE 400 Shops Boulevard, Ste. 200 Willow Park, TX 76087

# PROPERTY PHOTOS













## PROPERTY PHOTOS













## **AERIAL MAP**