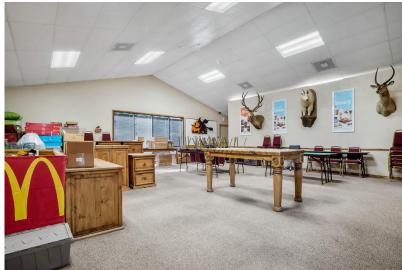

#### DESCRIPTION

6 acres of prime I-20 Frontage property. Located on the south side of the freeway, between Bethel and Tin top, this parcel features a 3680 square foot office building that is currently on well and septic. There is a 6-inch water main and a 10-inch sewer main in front of the property. This is a perfect location for any business with tons of room to expand or start over with a totally new development. Weatherford is growing fast, and there is tons of opportunity in this fantastic location.

# PROPERTY PHOTOS

## PROPERTY PHOTOS