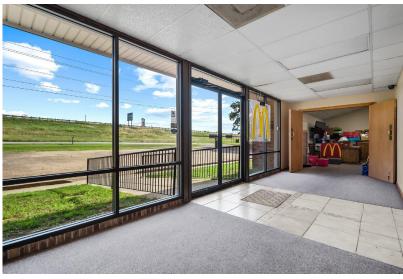

#### DESCRIPTION

6 acres of prime I-20 Frontage property. Located on the south side of the freeway, between Bethel and Tin top, this parcel features a 3680 square foot office building that is currently on well and septic. There is a 6-inch water main and a 10-inch sewer main in front of the property. This is a perfect location for any business with tons of room to expand or start over with a totally new development. Weatherford is growing fast, and there is tons of opportunity in this fantastic location.

# PROPERTY PHOTOS

## PROPERTY PHOTOS