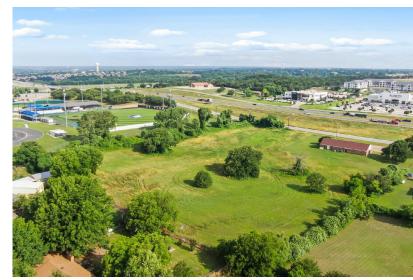

e property. This is a perfect location for any business with tons of room to expand or start over with a totally new development. Weatherford is growing fast, and there is tons of opportunity in this fantastic location.

#### LOCATION

#### OFFER SUMMARY

City Weatherford List Price \$3,400,000

County Parker Lot Size 6 Acres

Building Use Office Utilities City Sewer, City Water

Driving Directions Between Bethel and Tin Top on the south side of the Interstate.

#### HIGHLIGHTS

· 6 ACRES · PERFECT LOCATION

• PAVED PARKING • CITY UTILITIES

### LISTING PRESENTED BY:



STEPHEN REICH 817-597-8884 stephen.reich@williamstrew.com





PROPERTY WEBSITE LINK: stephenreichgroup.com/20344326



PARKER COUNTY OFFICE 400 Shops Boulevard, Ste. 200 Willow Park, TX 76087

# PROPERTY PHOTOS













## PROPERTY PHOTOS













## **AERIAL MAP**