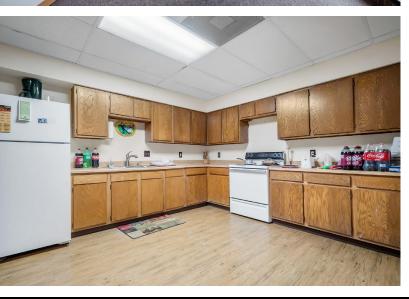

#### DESCRIPTION

6 acres of prime I-20 Frontage property. Located on the south side of the freeway, between Bethel and Tin top, this parcel features a 3680 square foot office building that is currently on well and septic. There is a 6-inch water main and a 10-inch sewer main in front of the property. This is a perfect location for any business with tons of room to expand or start over with a totally new development. Weatherford is growing fast, and there is tons of opportunity in this fantastic location.

# PROPERTY PHOTOS

## PROPERTY PHOTOS