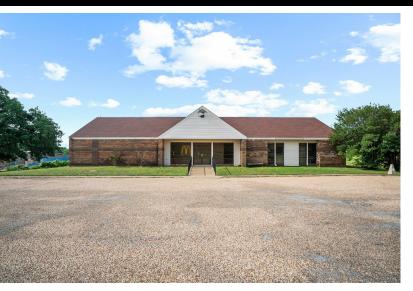

#### DESCRIPTION

6 acres of prime I-20 Frontage property. Located on the south side of the freeway, between Bethel and Tin top, this parcel features a 3680 square foot office building that is currently on well and septic. There is a 6-inch water main and a 10-inch sewer main in front of the property. This is a perfect location for any business with tons of room to expand or start over with a totally new development. Weatherford is growing fast, and there is tons of opportunity in this fantastic location.

# PROPERTY PHOTOS

## PROPERTY PHOTOS