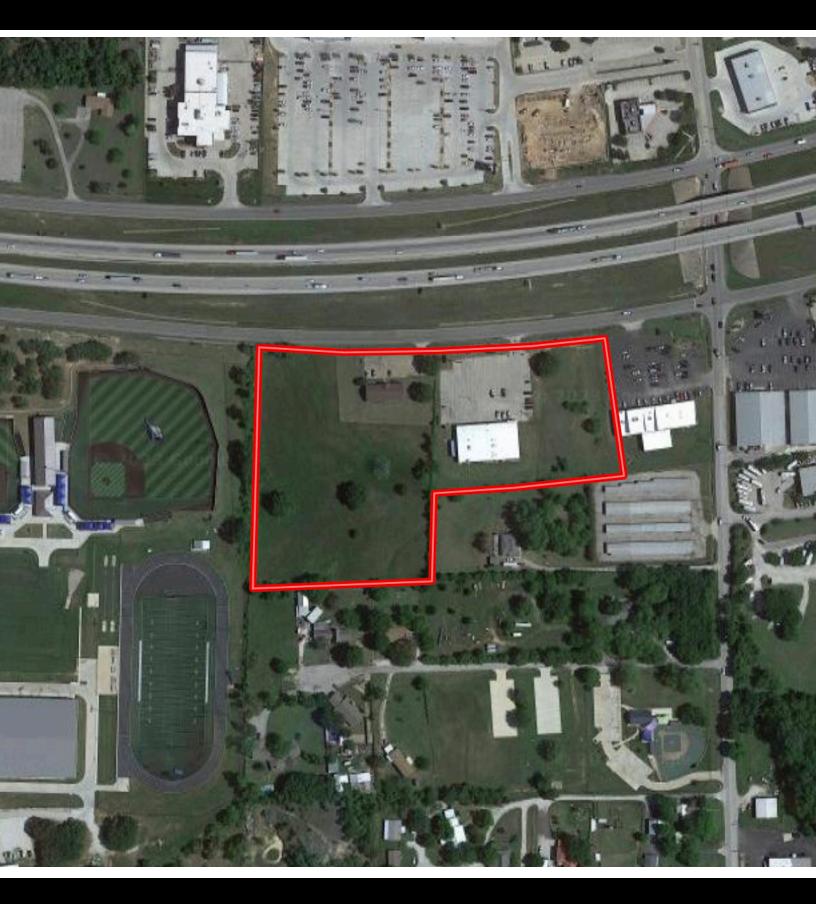

## **AERIAL MAP**

#### DESCRIPTION

6 acres of prime I-20 Frontage property. Located on the south side of the freeway, between Bethel and Tin top, this parcel features a 3680 square foot office building that is currently on well and septic. There is a 6-inch water main and a 10-inch sewer main in front of the property. This is a perfect location for any business with tons of room to expand or start over with a totally new development. Weatherford is growing fast, and there is tons of opportunity in this fantastic location.