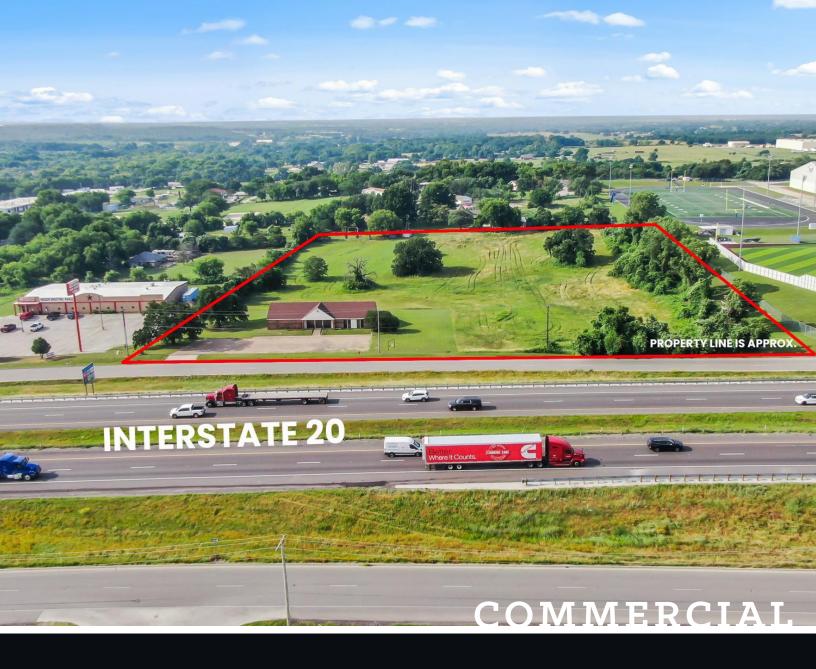

#### DESCRIPTION

6 acres of prime I-20 Frontage property. Located on the south side of the freeway, between Bethel and Tin top, this parcel features a 3680 square foot office building that is currently on well and septic. There is a 6-inch water main and a 10-inch sewer main in front of the property. This is a perfect location for any business with tons of room to expand or start over with a totally new development. Weatherford is growing fast, and there is tons of opportunity in this fantastic location.

#### OFFER SUMMARY

City Weatherford List Price \$3,400,000

County Parker Lot Size 6 Acres

Building Use Office Utilities City Sewer, City Water

Driving Directions Between Bethel and Tin Top on the south side of the Interstate.

## **AERIAL MAP**