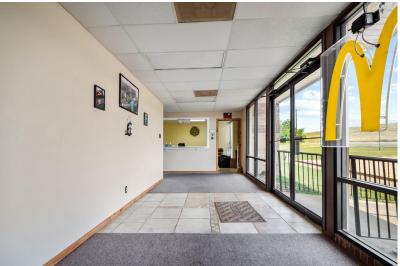

#### DESCRIPTION

6 acres of prime I-20 Frontage property. Located on the south side of the freeway, between Bethel and Tin top, this parcel features a 3680 square foot office building that is currently on well and septic. There is a 6-inch water main and a 10-inch sewer main in front of the property. This is a perfect location for any business with tons of room to expand or start over with a totally new development. Weatherford is growing fast, and there is tons of opportunity in this fantastic location.

# PROPERTY PHOTOS

## PROPERTY PHOTOS