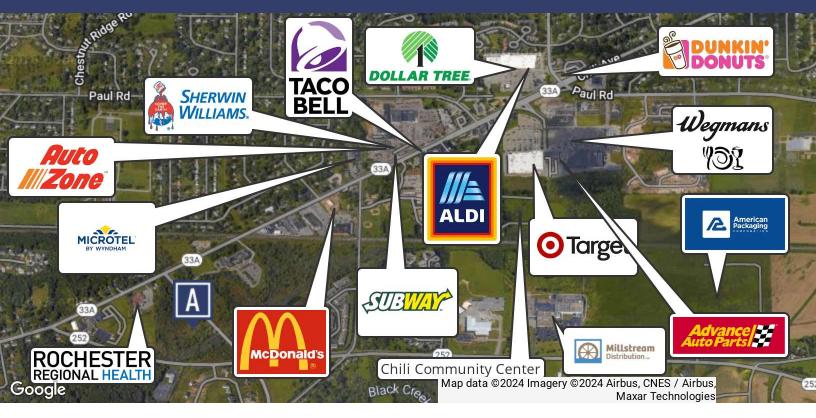

### **RETAILER MAP & DEMOGRAPHICS**

| POPULATION           | 0.5 MILES | 1 MILE    | 2 MILES   |
|----------------------|-----------|-----------|-----------|
| Total Population     | 1,555     | 3,922     | 13,772    |
| Average Age          | 40        | 42        | 42        |
| Average Age (Male)   | 38        | 40        | 41        |
| Average Age (Female) | 41        | 43        | 44        |
| HOUSEHOLDS & INCOME  | 0.5 MILES | 1 MILE    | 2 MILES   |
| Total Households     | 679       | 1,694     | 5,742     |
| # of Persons per HH  | 2.3       | 2.3       | 2.4       |
| Average HH Income    | \$106,012 | \$103,955 | \$106,415 |
| Average House Value  | \$271,464 | \$247,407 | \$237,075 |