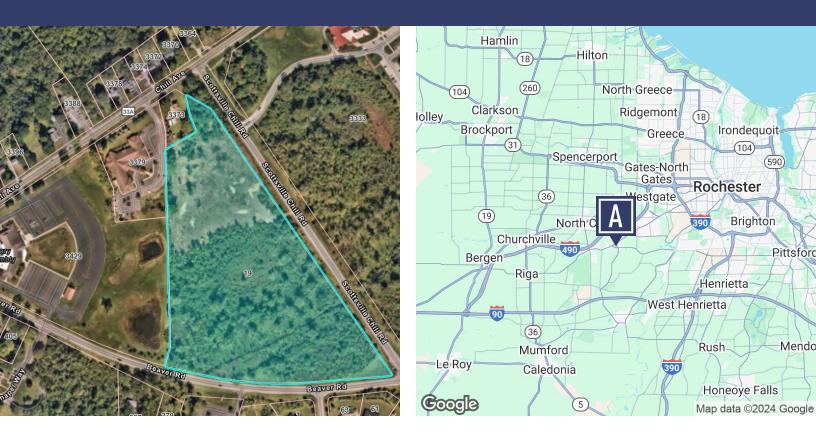

## **OVERVIEW**

This 16 Acre parcel is available for purchase in it's entirety or it can be subdivided for individual pad sales or leasing opportunities. The developer is also willing to build to suit for lease.

The current zoning is Restricted Business, which allows a wide range of professional and medical office uses. If rezoning to Neighborhood Business is approved, retail uses including convenience stores with gas up to 2.500 SF, schools, bakeries, pizzerias, deli's, gift and coffee shops.

Located in Chili Center directly across NYS Route 386 - Chili Scottsville Road from the Town of Chili Offices and Courts. Access to Interstate - 490 is 2 miles to Exit 5, NYS Route 386 or I-490 at Exit 6, NYS Route 259. Offices are an allowed use, with retail allowed with a change of zoning to Neighborhood Business.