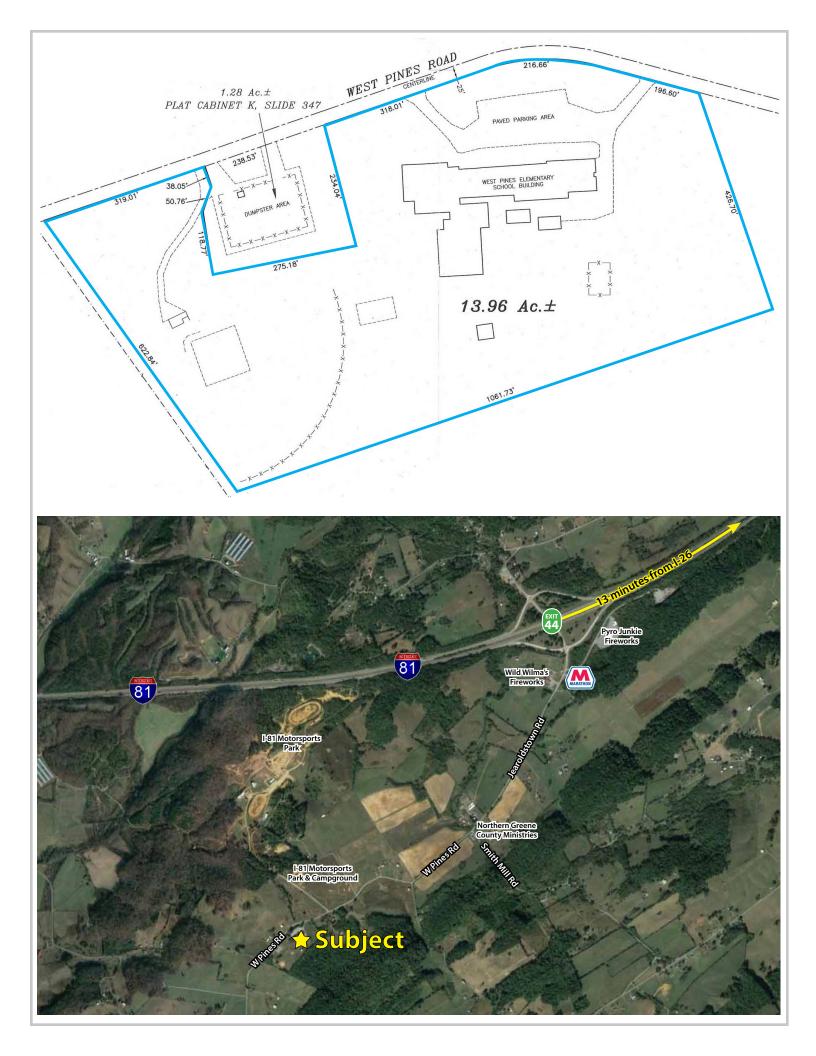

## Location

Approx. 1.5 miles from I-81, exit 44, on W Pine Rd in Greeneville

Playground and covered picnic pavilion

New 8-10" waterline recently installed on W Pine Rd

Zoned A-1

Approx. 13 miles from I-81/I-26 interchange