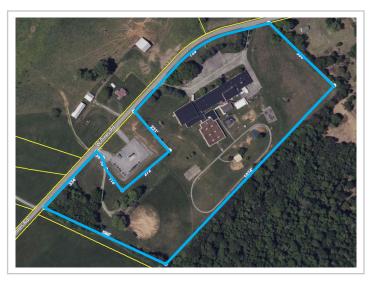

## **Available for Sale**

35,729 SF former school building on 13.96 acres \$1,795,000

Playground and covered picnic pavilion

New 8-10" waterline recently installed on W Pine Rd

Zoned A-1

Approx. 13 miles from I-81/I-26 interchange