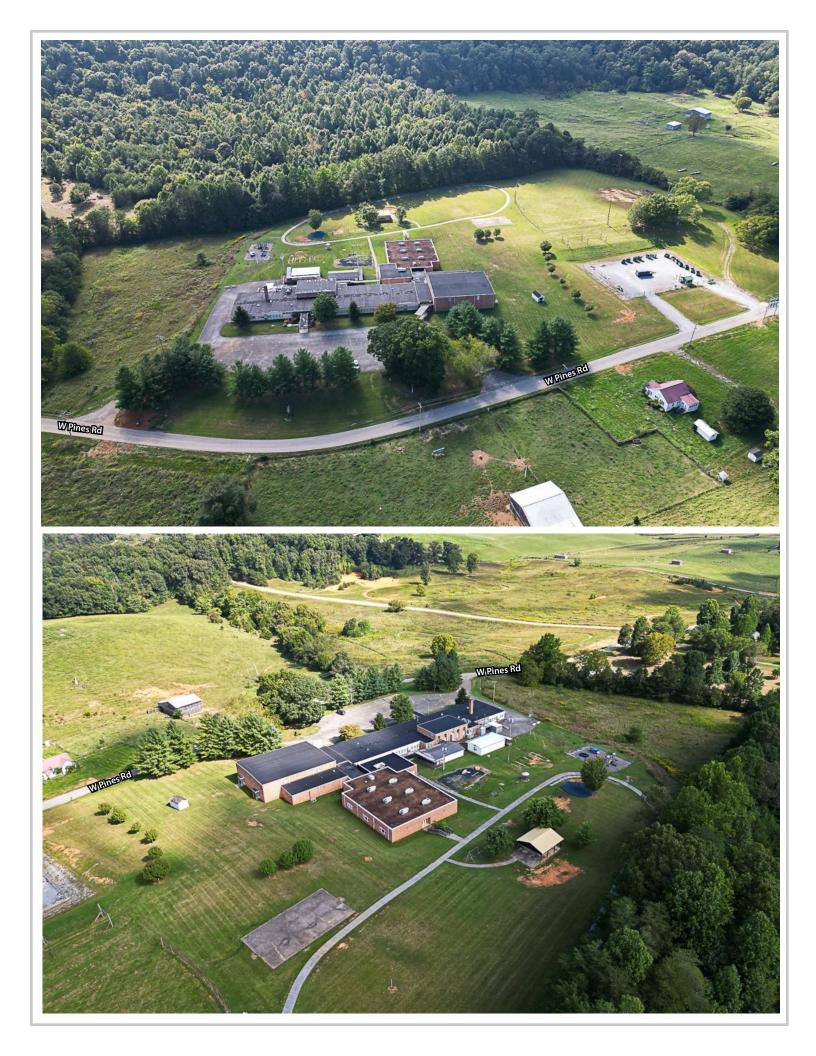

# FORMER SCHOOL AT I-81, EXIT 44

3500 West Pines Road Greeneville, TN 37745

## Location

Approx. 1.5 miles from I-81, exit 44, on W Pine Rd in Greeneville

## **Available for Sale**

35,729 SF former school building on 13.96 acres \$1,795,000

## Highlights

17 classrooms and 2 additional modular classrooms

2 administrative offices

Cafeteria

Gym with regulation basketball court, fold-away bleachers on both sides and 2 scoreboards

2 storage areas

Baseball field

Playground and covered picnic pavilion

New 8-10" waterline recently installed on W Pine Rd

Zoned A-1

Approx. 13 miles from I-81/I-26 interchange