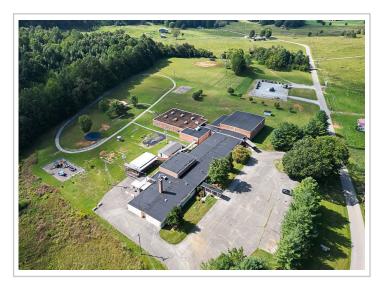

## **Available for Sale**

35,729 SF former school building on 13.96 acres \$1,795,000

## Highlights

17 classrooms and 2 additional modular classrooms

2 administrative offices

Cafeteria

Gym with regulation basketball court, fold-away bleachers on both sides and 2 scoreboards

2 storage areas

Baseball field

Playground and covered picnic pavilion

New 8-10" waterline recently installed on W Pine Rd

Zoned A-1

Approx. 13 miles from I-81/I-26 interchange