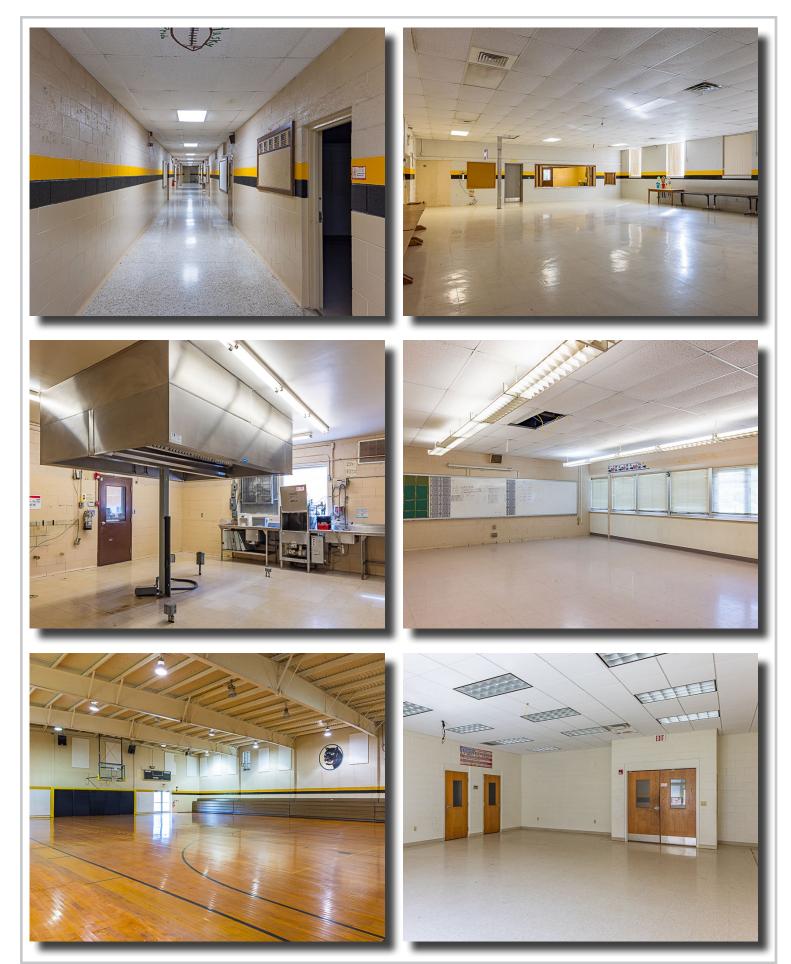

## **Available for Sale**

35,729 SF former school building on 13.96 acres \$1,795,000

## Highlights

17 classrooms and 2 additional modular classrooms

2 administrative offices

Cafeteria

Gym with regulation basketball court, fold-away bleachers on both sides and 2 scoreboards

2 storage areas

Baseball field