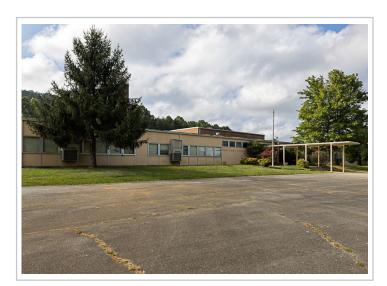

## **Available for Sale**

35,729 SF former school building on 13.96 acres \$1,795,000

## Highlights

17 classrooms and 2 additional modular classrooms

2 administrative offices

Cafeteria

Gym with regulation basketball court, fold-away bleachers on both sides and 2 scoreboards

2 storage areas

Baseball field

Playground and covered picnic pavilion

New 8-10" waterline recently installed on W Pine Rd

Zoned A-1

Approx. 13 miles from I-81/I-26 interchange