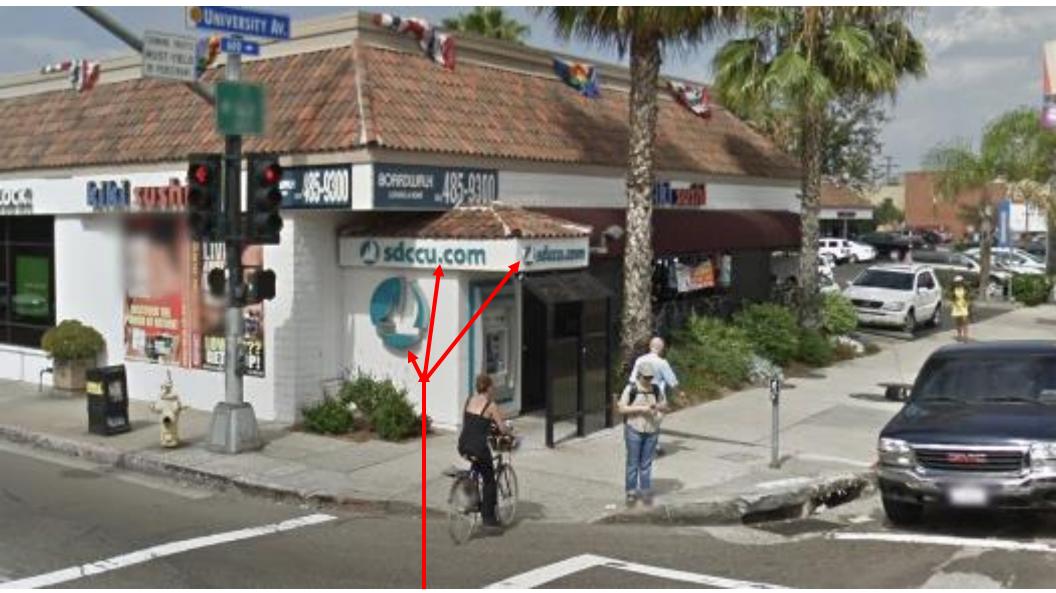

### High Traffic ATM Space Available

- West elevation of the Premises is like a billboard to Highway 163 on/off ramp
- Huge traffic counts: ± 36,000 cars per day on Sixth Ave and ±26,000 on University (from Loopnet)
- Substantial pedestrian traffic
- Excellent visibility and access
- Abundant parking with lot attendant
- Prominent Area Tenants Include: Whole Foods Market, Walgreens, Starbuck's, Von's, Trader Joes, Ralph's, Peet's Coffee, GNC, Kinko's and iTAN, among others.
- ✤ ± 240,000 people in 3 mile radius
- \$102,500 Average HH Income in 1 mile radius

#### ATM Space Available