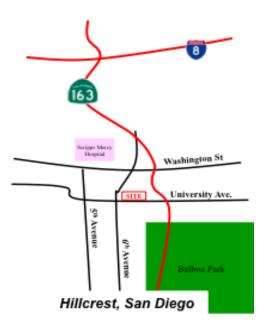

600–696 University Avenue, San Diego CA 92103

### High Traffic ATM Space Available

- West elevation of the Premises is like a billboard to Highway 163 on/off ramp
- Huge traffic counts: ± 36,000 cars per day on Sixth Ave and ±26,000 on University (from Loopnet)
- Substantial pedestrian traffic
- Excellent visibility and access
- Abundant parking with lot attendant
- Prominent Area Tenants Include: Whole Foods Market, Walgreens, Starbuck's, Von's, Trader Joes, Ralph's, Peet's Coffee, GNC, Kinko's and iTAN, among others.
- ✤ ± 240,000 people in 3 mile radius
- \$102,500 Average HH Income in 1 mile radius