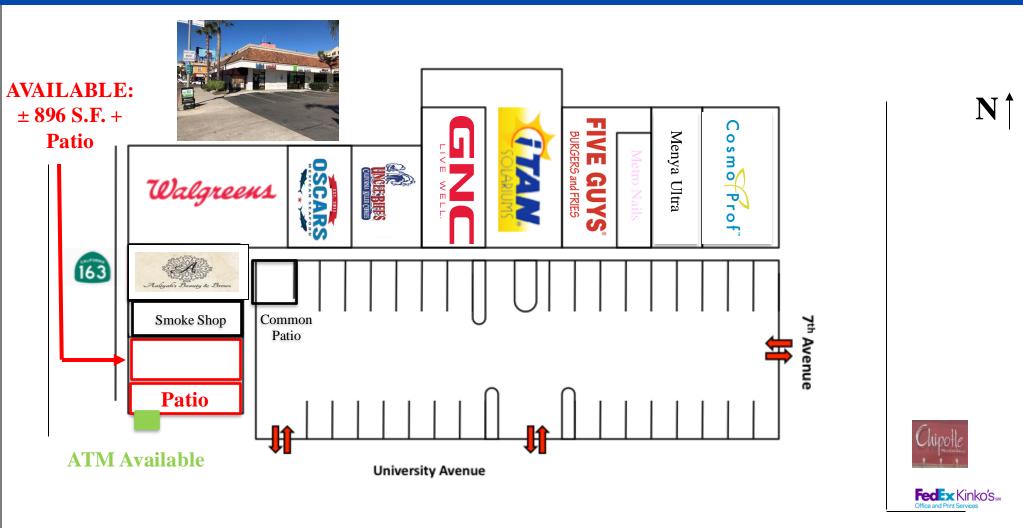

#### Available: ± 896 S.F. + Patio Restaurant Space

#### <u>± 896 S.F. + Patio</u>