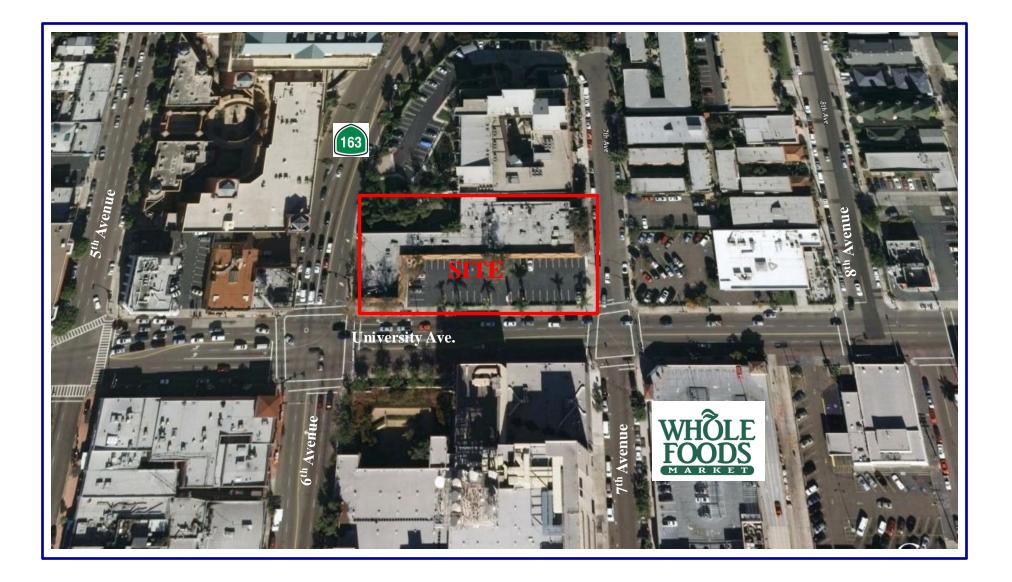

600–696 University Avenue, San Diego CA 92103

### High Traffic ATM Space Available

- West elevation of the Premises is like a billboard to Highway 163 on/off ramp
- Huge traffic counts: ± 36,000 cars per day on Sixth Ave and ±26,000 on University (from Loopnet)
- Substantial pedestrian traffic
- Excellent visibility and access
- Abundant parking with lot attendant
- Prominent Area Tenants Include: Whole Foods Market, Walgreens, Starbuck's, Von's, Trader Joes, Ralph's, Peet's Coffee, GNC, Kinko's and iTAN, among others.
- ✤ ± 240,000 people in 3 mile radius
- \$102,500 Average HH Income in 1 mile radius