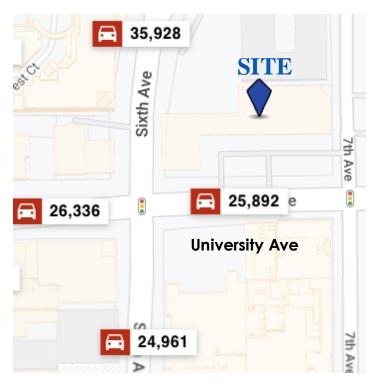

### High Traffic ATM Space Available

- West elevation of the Premises is like a billboard to Highway 163 on/off ramp
- Huge traffic counts: ± 36,000 cars per day on Sixth Ave and ±26,000 on University (from Loopnet)
- Substantial pedestrian traffic
- Excellent visibility and access
- Abundant parking with lot attendant
- Prominent Area Tenants Include: Whole Foods Market, Walgreens, Starbuck's, Von's, Trader Joes, Ralph's, Peet's Coffee, GNC, Kinko's and iTAN, among others.
- ✤ ± 240,000 people in 3 mile radius
- \$102,500 Average HH Income in 1 mile radius

# **Traffic Counts** (Loopnet)