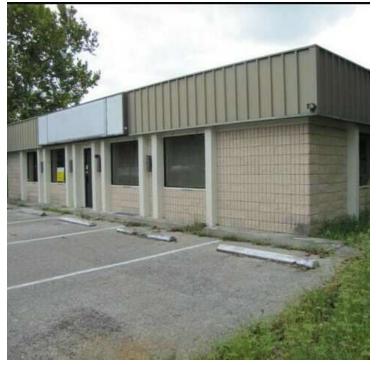

# 19751 NORTH TAMIAMI TRAIL NORTH FORT MYERS, FL 33903

#### PROPERTY OVERVIEW

Versatile Unit with Generous Office Space, Large Warehouse and Loading Dock Office 1,946, Warehouse 5,846