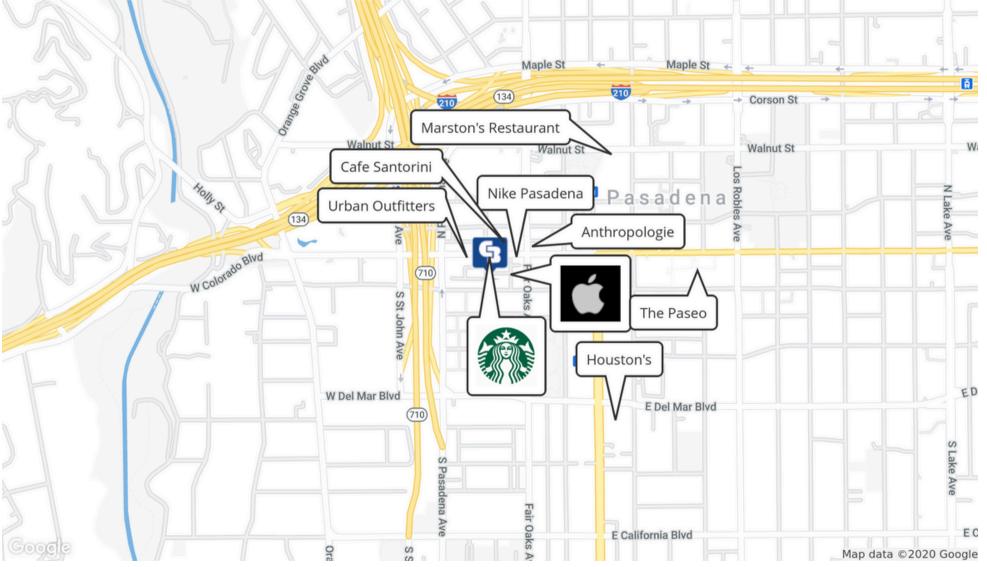

#### **PROPERTY OVERVIEW**

Located in the heart of Old Pasadena near countless retail amenities, these spaces could be fit for a cafe, service based business, or paired with an additional suite in the property for larger tenant need. There are adaptable office spaces within a vibrant community that fits between 3-16 people.