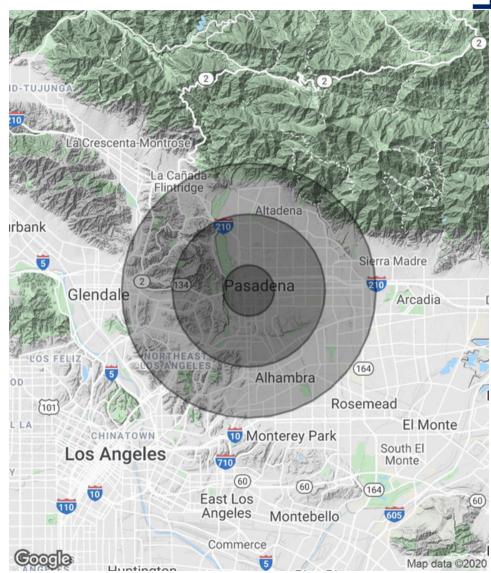

### 48-50 SOUTH DE LACEY AVE PASADENA, CA 91105

| POPULATION           | 1 MILE | 3 MILES | 5 MILES |
|----------------------|--------|---------|---------|
| Total Population     | 23,033 | 196,239 | 528,796 |
| Average age          | 35.8   | 37.1    | 37.5    |
| Average age (Male)   | 35.0   | 36.2    | 36.5    |
| Average age (Female) | 36.9   | 37.8    | 38.4    |

| HOUSEHOLDS & INCOME | 1 MILE    | 3 MILES   | 5 MILES   |
|---------------------|-----------|-----------|-----------|
| Total households    | 10,612    | 74,608    | 186,114   |
| # of persons per HH | 2.2       | 2.6       | 2.8       |
| Average HH income   | \$93,459  | \$97,097  | \$92,645  |
| Average house value | \$726,241 | \$709,835 | \$676,908 |

\* Demographic data derived from 2010 US Census