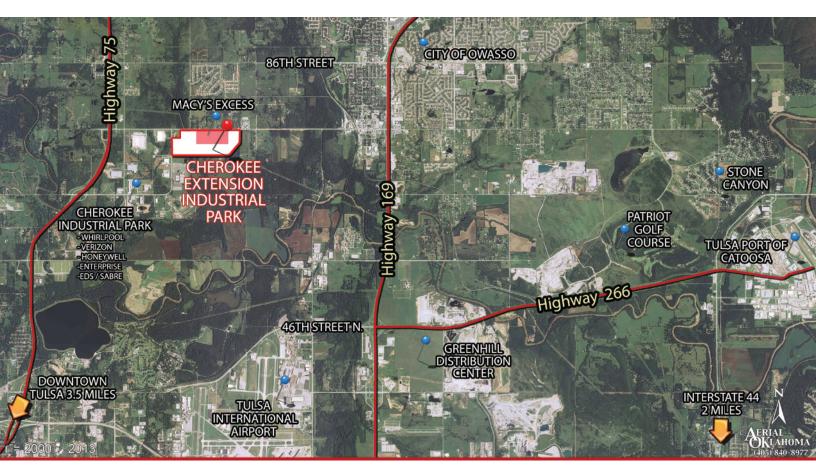

# **Cherokee Extension Industrial Park**

237-acre master-planned industrial park, in Owasso, OK, with sites from 3 to 20 acres.

### Features

- 3 miles to **Highway 169** and 1 mile to **Highway 75**
- Convenient access to all major interstate arteries U.S. 169, IH-244, IH-44, HWY 75
- Zoned medium industrial (IM)
- 3 miles north of Tulsa
   International Airport
- Adjacent to Macy's, Verizon, Whirlpool, NORDAM, Bama Foods, Honeywell Aerospace, Ryerson, and others
- 8 miles west of the Port of Catoosa
- Good demographics and access to labor in Owasso, Claremore, and Tulsa
- All underground utilities available
- **Dual feed electrical** available
- 11 miles from Federal Express and air cargo areas
- Business-park amenities with expansive greenbelt and ponds
- **Flexible sites** from 10 to 20 acres