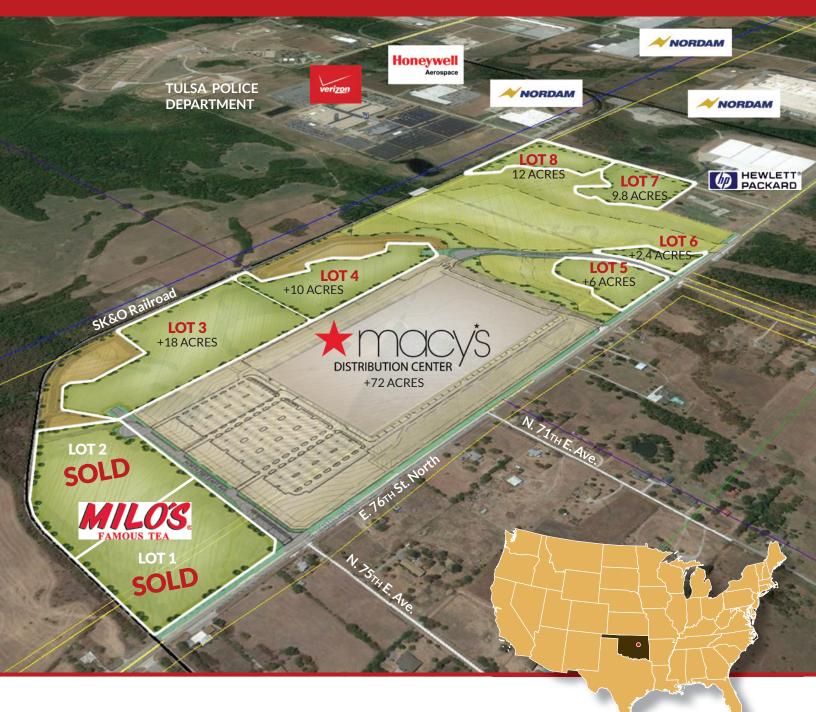

# **Cherokee Extension Industrial Park**

237-acre master-planned industrial park, in Owasso, OK, with sites from 3 to 20 acres.

### Features

- 3 miles to **Highway 169** and 1 mile to **Highway 75**
- Convenient access to all major interstate arteries U.S. 169, IH-244, IH-44, HWY 75
- Zoned medium industrial (IM)
- 3 miles north of Tulsa
   International Airport
- Adjacent to Macy's, Verizon, Whirlpool, NORDAM, Bama Foods, Honeywell Aerospace, Ryerson, and others
- 8 miles west of the Port of Catoosa
- Good demographics and access to labor in Owasso, Claremore, and Tulsa
- All underground utilities available
- **Dual feed electrical** available
- 11 miles from Federal Express and air cargo areas
- Business-park amenities with expansive greenbelt and ponds
- **Flexible sites** from 10 to 20 acres

# Pricing

| Location                           | Lot | Acreage | Price       | Price (psf) |
|------------------------------------|-----|---------|-------------|-------------|
| Cherokee Extension Industrial Park | 1   | 10      | SOLD        | -           |
| Cherokee Extension Industrial Park | 2   | 10      | SOLD        | _           |
| Cherokee Extension Industrial Park | 3   | 18      | \$2,352,000 | \$3.00      |
| Cherokee Extension Industrial Park | 4   | 10      | \$1,306,800 | \$3.00      |
| Cherokee Extension Industrial Park | 5   | 6       | \$1,045,000 | \$4.00      |
| Cherokee Extension Industrial Park | 6   | 2.4     | \$418,000   | \$4.00      |
| Cherokee Extension Industrial Park | 7   | 9.8     | \$1,280,600 | \$3.00      |
| Cherokee Extension Industrial Park | 8   | 12      | \$1,568,000 | \$3.00      |
| a vive:                            |     |         | A6T AN      | T AVE.      |