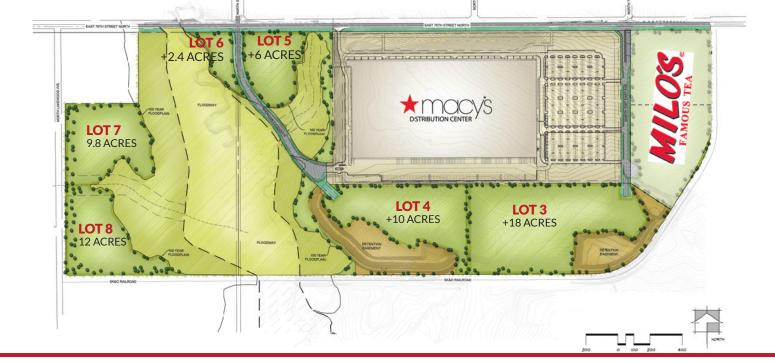

# **Cherokee Extension Industrial Park**

237-acre master-planned industrial park, in Owasso, OK, with sites from 3 to 20 acres.

### Features

- 3 miles to **Highway 169** and 1 mile to **Highway 75**
- Convenient access to all major interstate arteries U.S. 169, IH-244, IH-44, HWY 75
- Zoned medium industrial (IM)
- 3 miles north of Tulsa
   International Airport
- Adjacent to Macy's, Verizon, Whirlpool, NORDAM, Bama Foods, Honeywell Aerospace, Ryerson, and others
- 8 miles west of the Port of Catoosa
- Good demographics and access to labor in Owasso, Claremore, and Tulsa
- All underground utilities available
- **Dual feed electrical** available
- 11 miles from Federal Express and air cargo areas
- Business-park amenities with expansive greenbelt and ponds
- **Flexible sites** from 10 to 20 acres

# Pricing

| Location                           | Lot | Acreage | Price       | Price (psf) |
|------------------------------------|-----|---------|-------------|-------------|
| Cherokee Extension Industrial Park | 1   | 10      | SOLD        | -           |
| Cherokee Extension Industrial Park | 2   | 10      | SOLD        | _           |
| Cherokee Extension Industrial Park | 3   | 18      | \$2,352,000 | \$3.00      |
| Cherokee Extension Industrial Park | 4   | 10      | \$1,306,800 | \$3.00      |
| Cherokee Extension Industrial Park | 5   | 6       | \$1,045,000 | \$4.00      |
| Cherokee Extension Industrial Park | 6   | 2.4     | \$418,000   | \$4.00      |
| Cherokee Extension Industrial Park | 7   | 9.8     | \$1,280,600 | \$3.00      |
| Cherokee Extension Industrial Park | 8   | 12      | \$1,568,000 | \$3.00      |
| a vive:                            |     |         | A6T AN      | T AVE.      |