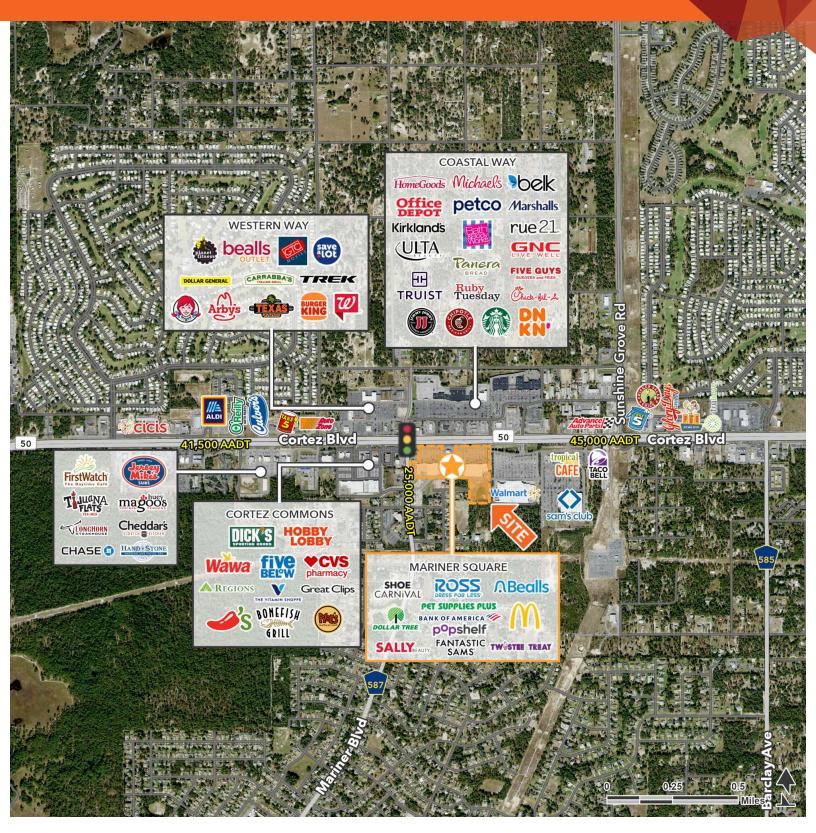

### LOCATION DESCRIPTION

Located on Cortez Blvd & Mariner Blvd

#### **PROPERTY HIGHLIGHTS**

- 188,347 SF community shopping center located in a major retail corridor
- Anchored by Bealls, Ross, Shoe Carnival & Dollar Tree
- Shadow anchored by Walmart, Sam's Club, Hobby Lobby & Dick's Sporting Goods
- · Strong tenant sales growth
- · Rare Cortez Blvd frontage with excellent visibility
- Traffic Counts: Cortez Blvd (SR 50) 45,000 AADT; Mariner Blvd - 25,000 AADT