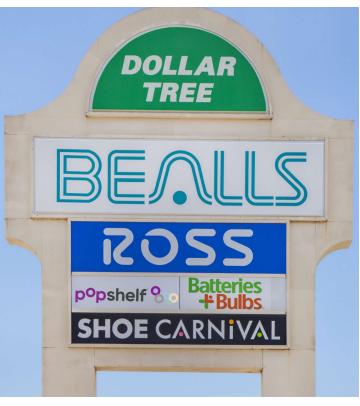

#### **PROPERTY HIGHLIGHTS**

- 188,347 SF community shopping center located in a major retail corridor
- Anchored by Bealls, Ross, Shoe Carnival & Dollar Tree
- Shadow anchored by Walmart, Sam's Club, Hobby Lobby & Dick's Sporting Goods
- · Strong tenant sales growth
- · Rare Cortez Blvd frontage with excellent visibility
- Traffic Counts: Cortez Blvd (SR 50) 45,000 AADT; Mariner Blvd - 25,000 AADT

## **FOR LEASE**

13360 CORTEZ BLVD, SPRING HILL, FL 34613

| SUITE | TENANT NAME             | SPACE SIZE |
|-------|-------------------------|------------|
| Α     | Bealls                  | 71,261 SF  |
| 1     | Keke's Breakfast Cafe   | 4,450 SF   |
| 5     | Sally Beauty            | 1,800 SF   |
| 6     | Pho Ever Asian          | 1,750 SF   |
| 8     | Wasabi Restaurant       | 3,200 SF   |
| 12    | Coast Dental            | 3,600 SF   |
| 13    | Fantastic Sam's         | 1,200 SF   |
| 14    | Lee Nails               | 1,600 SF   |
| 15    | Drip IV                 | 1,600 SF   |
| 17    | America's Best Contacts | 3,150 SF   |
| 19    | Pet Supplies Plus       | 7,500 SF   |
| 21    | Ross Dress for Less     | 39,483 SF  |
| 22    | Shoe Carnival           | 11,008 SF  |
| 23    | pOpshelf                | 10,395 SF  |
| 24    | Available               | 2,450 SF   |

| SUITE | TENANT NAME       | SPACE SIZE |
|-------|-------------------|------------|
| 26    | Available         | 1,250 SF   |
| 27    | Available         | 1,250 SF   |
| 29    | Available         | 875 SF     |
| 30    | Subway            | 1,225 SF   |
| 31    | Available         | 900 SF     |
| 32    | PT Solutions      | 2,400 SF   |
| 34    | Salon             | 2,400 SF   |
| 34A   | Palmyra Pharmacy  | 900 SF     |
| 35    | Dollar Tree       | 12,000 SF  |
| 36    | Smoke N Oak       | 3,000 SF   |
| 38    | Greek City Cafe   | 2,300 SF   |
| 40    | Batteries & Bulbs | 2,000 SF   |
| 42    | AT&T              | 2,400 SF   |
| 0P-1  | Available         | 4,499 SF   |
| 0P-2  | McDonalds         | 4,847 SF   |