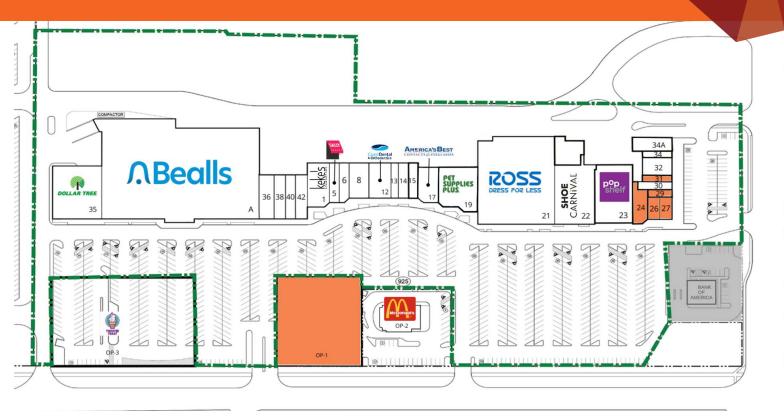

## **FOR LEASE**

13360 CORTEZ BLVD, SPRING HILL, FL 34613

| SUITE | TENANT NAME             | SPACE SIZE |
|-------|-------------------------|------------|
| Α     | Bealls                  | 71,261 SF  |
| 1     | Keke's Breakfast Cafe   | 4,450 SF   |
| 5     | Sally Beauty            | 1,800 SF   |
| 6     | Pho Ever Asian          | 1,750 SF   |
| 8     | Wasabi Restaurant       | 3,200 SF   |
| 12    | Coast Dental            | 3,600 SF   |
| 13    | Fantastic Sam's         | 1,200 SF   |
| 14    | Lee Nails               | 1,600 SF   |
| 15    | Drip IV                 | 1,600 SF   |
| 17    | America's Best Contacts | 3,150 SF   |
| 19    | Pet Supplies Plus       | 7,500 SF   |
| 21    | Ross Dress for Less     | 39,483 SF  |
| 22    | Shoe Carnival           | 11,008 SF  |
| 23    | pOpshelf                | 10,395 SF  |
| 24    | Available               | 2,450 SF   |

| SUITE | TENANT NAME       | SPACE SIZE |
|-------|-------------------|------------|
| 26    | Available         | 1,250 SF   |
| 27    | Available         | 1,250 SF   |
| 29    | Available         | 875 SF     |
| 30    | Subway            | 1,225 SF   |
| 31    | Available         | 900 SF     |
| 32    | PT Solutions      | 2,400 SF   |
| 34    | Salon             | 2,400 SF   |
| 34A   | Palmyra Pharmacy  | 900 SF     |
| 35    | Dollar Tree       | 12,000 SF  |
| 36    | Smoke N Oak       | 3,000 SF   |
| 38    | Greek City Cafe   | 2,300 SF   |
| 40    | Batteries & Bulbs | 2,000 SF   |
| 42    | AT&T              | 2,400 SF   |
| 0P-1  | Available         | 4,499 SF   |
| 0P-2  | McDonalds         | 4,847 SF   |