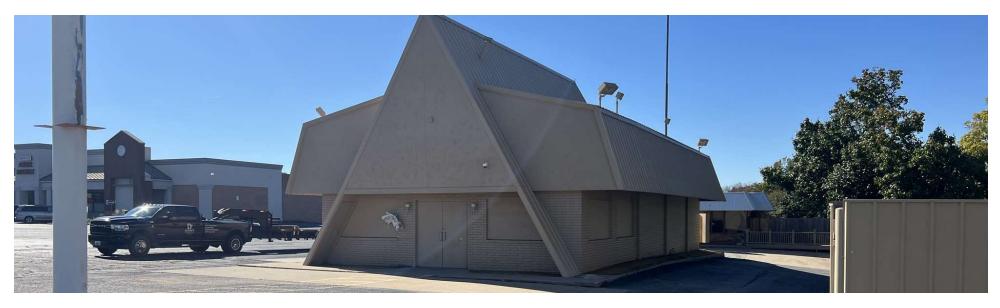

DICK ALABACK Senior Vice President 918.724.8955 rjalaback@mcgrawcp.com Former Whataburger 6004 South Sheridan Road, Tulsa, OK 74145

## Tulsa Retail For Sale

Former Whataburger 6004 South Sheridan Road, Tulsa, OK 74145

**Property Summary** 



## PROPERTY DESCRIPTION

Former 1,908 sf Whataburger

## **PROPERTY HIGHLIGHTS**

- Perfect setup for commercial kitchen or catering services
- High visibility
- Easy access
- Retail with restaurant emphasis
- Possible ATM location
- Contact broker for additional details

| OFFERING SUMMARY |           |
|------------------|-----------|
| Sale Price:      | \$295,000 |
| Building Size:   | 1,908 SF  |
| Property Size:   | 9,614 SF  |

Former Whataburger 6004 South Sheridan Road, Tulsa, OK 74145



Former Whataburger 6004 South Sheridan Road, Tulsa, OK 74145

| POPULATION           | 1 MILE | 3 MILES | 5 MILES |
|----------------------|--------|---------|---------|
| Total Population     | 8,884  | 87,217  | 254,828 |
| Average Age          | 47     | 42      | 40      |
| Average Age (Ma