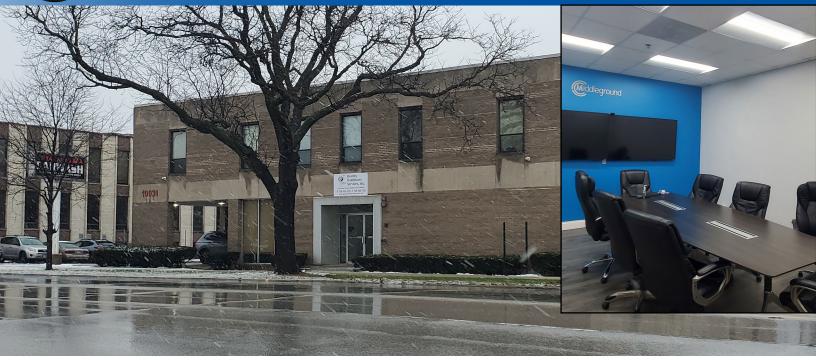

# OFFICE SPACE FOR LEASE

# 10031 W. ROOSEVELT ROAD, WESTCHESTER, IL

#### BUILDING FEATURES:

- 421-1,675 SF office space available immediately
- Prominent location on Roosevelt Rd just east of Mannheim Rd
- Easy Access to I-294, I-290 & I-88
- Abundant Parking: 40 + surface parking spaces
- Ideal for any Office Users
- Janitorial Service & HVAC included in rent!!!!
- Walking distance to restaurants and shopping
- Public Transportation on Roosevelt Rd (Pace Bus)
- Zoned: I-Industry
- 24 Hour Tenant Access & private suite entrances

#### INTERIOR PHOTOS

10031 W. Roosevelt Road, Westchester, IL