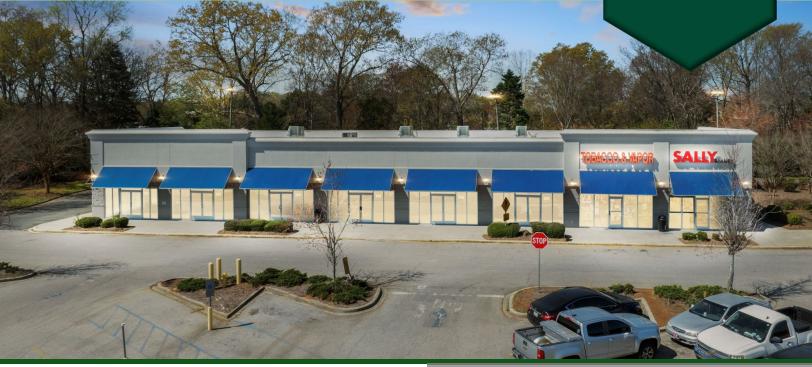

#### 945-973 Hwy 9 Bypass W Lancaster, South Carolina

#### 945-973 Hwy 9 Bypass W Lancaster, South Carolina

**RETAIL/RESTAURANT SPACES AVAILABLE - 8,000 SQ. FT. TOTAL** 

160'-0' **ALLY** BEAUTY **OBACCO & VAPOR** UMP & BONES OLLECTIBLES 80,-0" 1,600 SF 1,600 SF 1,600 SF 3,200 SF O S 1,600 SF 1,600 SF 1,600 SF 961-965 957 953 973 969 949 945