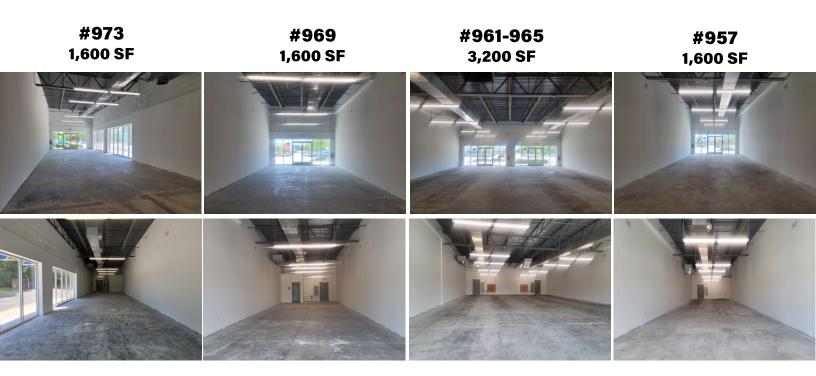

#### 945-973 Hwy 9 Bypass W Lancaster, South Carolina

**RETAIL/RESTAURANT SPACES AVAILABLE - 8,000 SQ. FT. TOTAL** 

160'-0' **ALLY** BEAUTY **OBACCO & VAPOR** UMP & BONES OLLECTIBLES 80,-0" 1,600 SF 1,600 SF 1,600 SF 3,200 SF O S 1,600 SF 1,600 SF 1,600 SF 961-965 957 953 973 969 949 945

#### 945-973 Hwy 9 Bypass W Lancaster, South Carolina

**RETAIL/RESTAURANT SPACES AVAILABLE - 8,000 SQ. FT. TOTAL** 