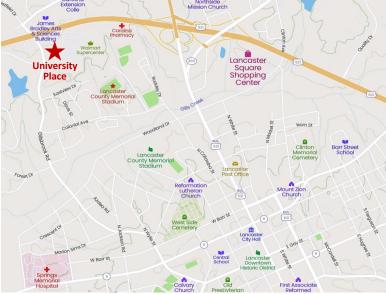

### 945-973 Hwy 9 Bypass W Lancaster, South Carolina

- University Place is a Walmart anchored community center with 27,200 SF of freestanding retail directly across the parking lot
- National Co-tenants: Shoe Dept., GameStop & Sally Beauty
- Located on Hwy 9 Bypass W, less than 1 mile from Hwy 521
- Dense daytime employment area office & retail
- > Traffic counts on Hwy 9 Bypass W: 22,800 VPD