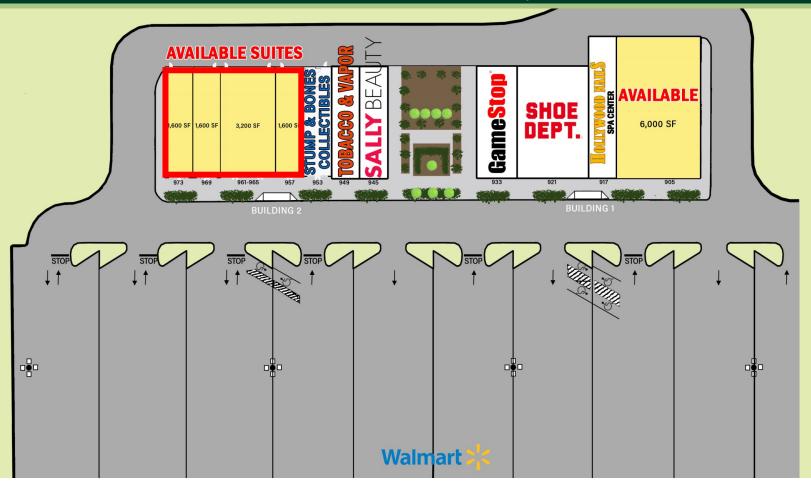

### 945-973 Hwy 9 Bypass W Lancaster, South Carolina

- University Place is a Walmart anchored community center with 27,200 SF of freestanding retail directly across the parking lot
- National Co-tenants: Shoe Dept., GameStop & Sally Beauty
- Located on Hwy 9 Bypass W, less than 1 mile from Hwy 521
- Dense daytime employment area office & retail
- > Traffic counts on Hwy 9 Bypass W: 22,800 VPD

#### AVAILABLE FOR LEASE:

- Four (4) In-line & Endcap spaces
  - Total of 8,000 SF

| Demographics                   | I Mile                      | 3 Mile           | 5 Mile   |
|--------------------------------|-----------------------------|------------------|----------|
| Population                     | 2,543                       | 16,481           | 26,887   |
| Est. Annual Pop Growth (23-28) | 2.14%                       | 1.18%            | 1.10%    |
| Median Age                     | 45.4                        | 39.8             | 40.2     |
| Average HH Income              | \$86,939                    | \$64, <b>779</b> | \$67,309 |
| Business Establishments        | 268                         | 906              | 1,104    |
| Daytime Employment             | 3,479                       | 9,683            | 11,569   |
| Corolina<br>Extension          | Northside<br>Mission Church |                  | 212      |

#### 945-973 Hwy 9 Bypass W Lancaster, South Carolina

**RETAIL/RESTAURANT SPACES AVAILABLE - 8,000 SQ. FT. TOTAL** 

160'-0' **ALLY** BEAUTY **OBACCO & VAPOR** UMP & BONES OLLECTIBLES 80,-0" 1,600 SF 1,600 SF 1,600 SF 3,200 SF O S 1,600 SF 1,600 SF 1,600 SF 961-965 957 953 973 969 949 945