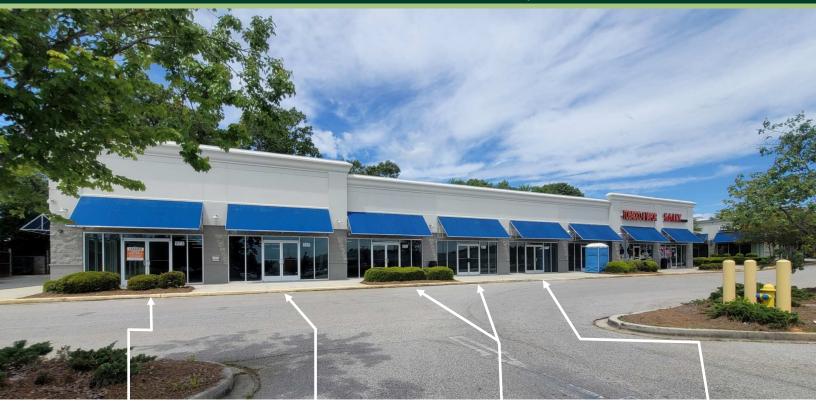

#### 945-973 Hwy 9 Bypass W Lancaster, South Carolina

**RETAIL/RESTAURANT SPACES AVAILABLE - 8,000 SQ. FT. TOTAL** 

160'-0' **ALLY** BEAUTY **OBACCO & VAPOR** UMP & BONES OLLECTIBLES 80,-0" 1,600 SF 1,600 SF 1,600 SF 3,200 SF O S 1,600 SF 1,600 SF 1,600 SF 961-965 957 953 973 969 949 945

#### 945-973 Hwy 9 Bypass W Lancaster, South Carolina

**RETAIL/RESTAURANT SPACES AVAILABLE - 8,000 SQ. FT. TOTAL** 