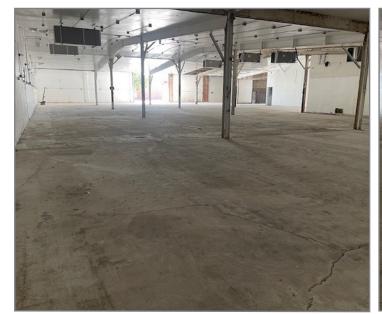

#### LISTING DATA:

- 20,400± SF Light Industrial Warehouse on 31,000± SF of Land
- 1,500± SF Office
- Large Enclosed Paved Yard
- High Fencing
- Yard Drive Through Capability
- 2 Grade Level Doors (1 Oversized)
- 400 Amps
- Opportunity Zone
- Green Zone
- Zoning D-CE-3/S-19