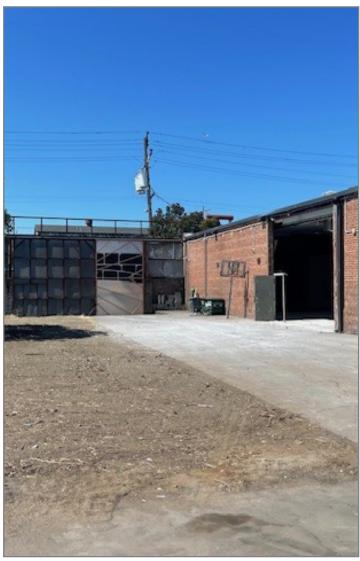

#### LISTING DATA:

- 20,400± SF Light Industrial Warehouse on 31,000± SF of Land
- 1,500± SF Office
- Large Enclosed Paved Yard
- High Fencing
- Yard Drive Through Capability
- 2 Grade Level Doors (1 Oversized)
- 400 Amps
- Opportunity Zone
- Green Zone
- Zoning D-CE-3/S-19