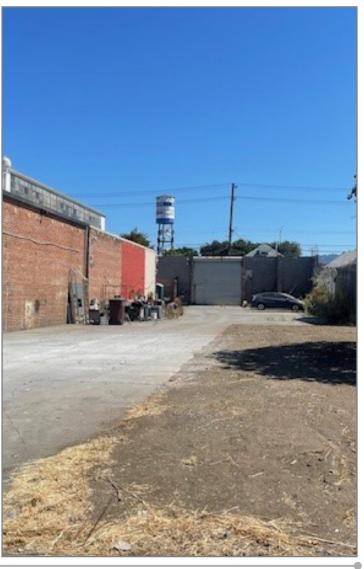

#### LISTING DATA:

- 20,400± SF Light Industrial Warehouse on 31,000± SF of Land
- 1,500± SF Office
- Large Enclosed Paved Yard
- High Fencing
- Yard Drive Through Capability
- 2 Grade Level Doors (1 Oversized)
- 400 Amps
- Opportunity Zone
- Green Zone
- Zoning D-CE-3/S-19