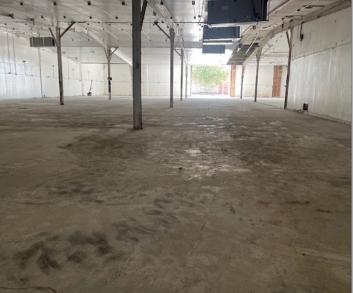

#### LISTING DATA:

- 20,400± SF Light Industrial Warehouse on 31,000± SF of Land
- 1,500± SF Office
- Large Enclosed Paved Yard
- High Fencing
- Yard Drive Through Capability
- 2 Grade Level Doors (1 Oversized)
- 400 Amps
- Opportunity Zone
- Green Zone
- Zoning D-CE-3/S-19