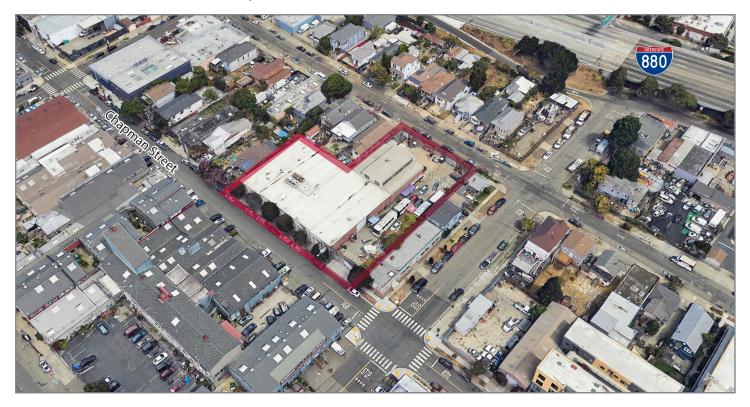

## AVAILABLE FOR SALE

2960 CHAPMAN STREET | OAKLAND, CA

#### LISTING DATA:

- 20,400± SF Light Industrial Warehouse on 31,000± SF of Land
- 1,500± SF Office
- Large Enclosed Paved Yard
- High Fencing
- Yard Drive Through Capability
- 2 Grade Level Doors (1 Oversized)
- 400 Amps
- Opportunity Zone
- Green Zone
- Zoning D-CE-3/S-19