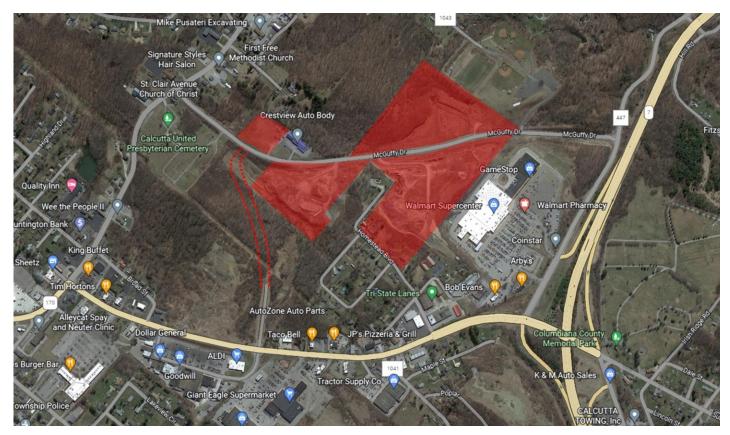

# MAJOR COMMERCIAL DEVELOPMENT OPPORTUNITY

MCGUFFEY DRIVE, CALCUTTA, OH 43920

This 53.14-acre parcel is located in Calcutta, Ohio (St. Clair Township), which borders both Pennsylvania and West Virginia. The site is located in the heart of Calcutta's Business District. In close proximity to the Shell Cracker Plant in Monaca, PA, Pittsburgh International Airport, and US Route 30.

- Up to 53.14 Acres
- Multiple, Subdividable Parcels
- No Zoning in St. Clair Township
- Utilities on Site
- Connecting Road Completion Dec. 2023

Exclusively listed by:

Contact: Gene Galiardi or Scott Long