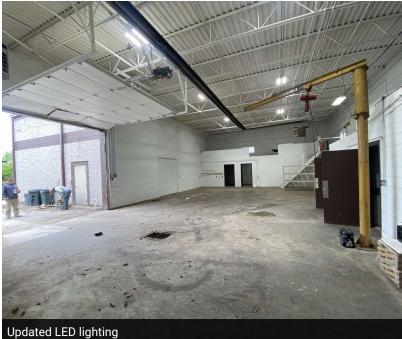

| SPECS          |                       |
|----------------|-----------------------|
| Clear Height   | 16'                   |
| Drive-in Doors | 2 - 10'x12' & 12'x12' |
| Lighting       | New LED in warehouse  |
| Floors         | 2                     |
| Roof           | New in 2022           |