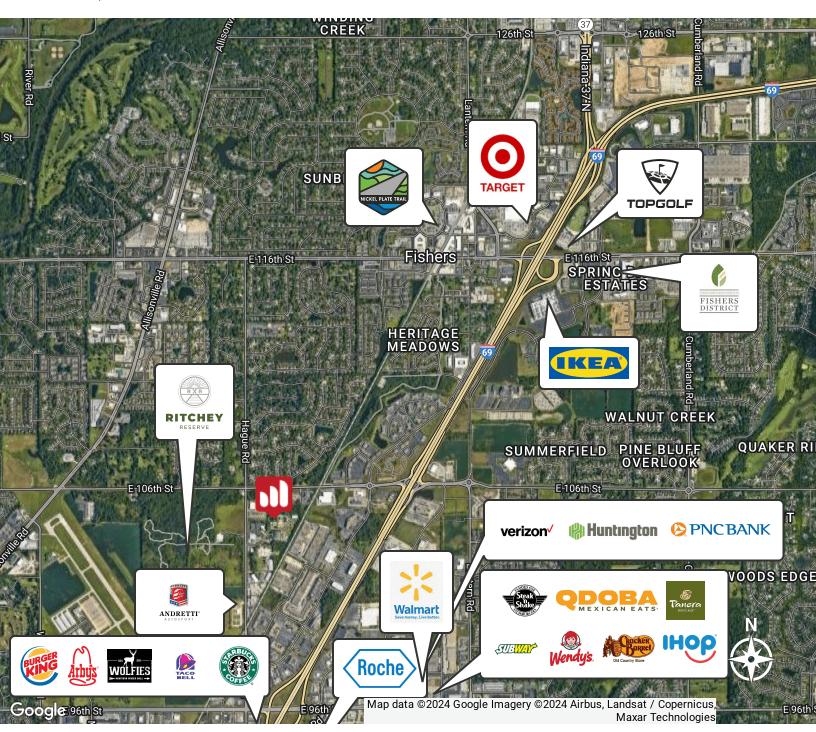

#### **LOCATION DESCRIPTION**

Nestled in the vibrant city of Fishers, IN, this area offers a dynamic blend of convenience & charm, making it an ideal location for your business. With easy access to major highways like I-69 & I-465, as well as close proximity to Downtown Indianapolis, the location provides excellent connectivity for businesses. In the surrounding area, you'll find an array of restaurants, shopping centers, & green spaces, creating а vibrant appealing environment for employees & customers alike. The presence of local amenities, such as the Nickel Plate District & Conner Prairie Interactive History Park, adds to the allure of this thriving community, making it a prime destination.