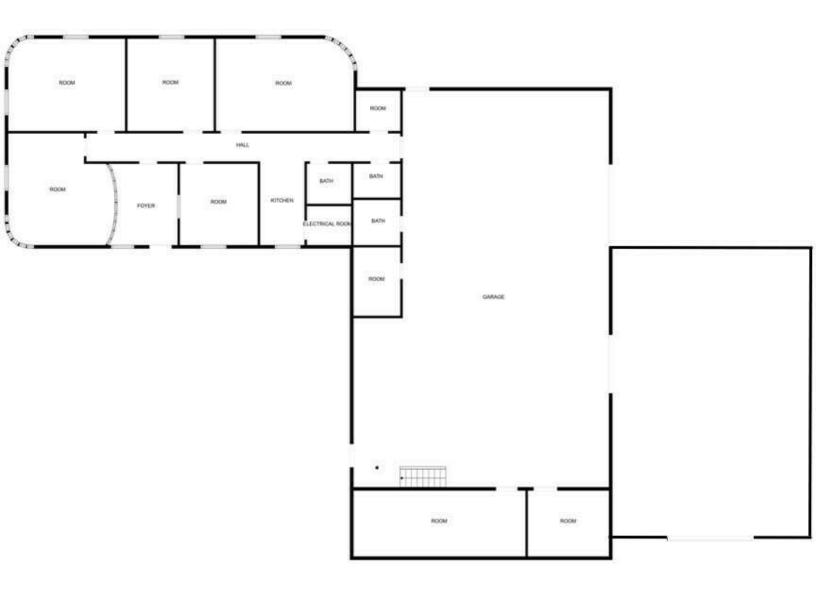

| BUILDING INFORMATION |              |
|----------------------|--------------|
| Building Size        | +/- 7,000 SF |
| Building Class       | В            |
| Tenancy              | Single       |
| Office Space         | +/- 7,000 SF |
| Warehouse Space      | +/- 4,600 SF |
| Mezzanine            | +/- 600 SF   |