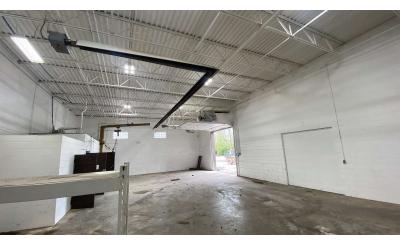

| SPECS          |                       |
|----------------|-----------------------|
| Clear Height   | 16'                   |
| Drive-in Doors | 2 - 10'x12' & 12'x12' |
| Lighting       | New LED in warehouse  |
| Floors         | 2                     |
| Roof           | New in 2022           |

| BUILDING INFORMATION |              |
|----------------------|--------------|
| Building Size        | +/- 7,000 SF |
| Building Class       | В            |
| Tenancy              | Single       |
| Office Space         | +/- 7,000 SF |
| Warehouse Space      | +/- 4,600 SF |
| Mezzanine            | +/- 600 SF   |