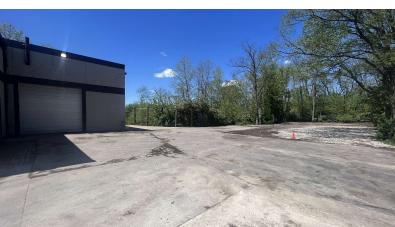

#### **PROPERTY HIGHLIGHTS**

- +/- 7,000 SF Building
- +/-1,800 SF Office
- 16' Clear Height & 2 Drive-in doors (10'x12' & 12'x12')
- 1.57 AC (Approx. 0.5 AC outdoor storage) Secured lot
- Hard to find stand-alone flex building in Fishers with outdoor storage opportunity
- Quick access to I-69

| PROPERTY INFORMATION |                            |
|----------------------|----------------------------|
| Property Type        | Industrial                 |
| Property Subtype     | Flex Space                 |
| Lot Size             | 1.57 AC , w/ 0.5 AC fenced |
| APN #                | 14-14-12-00-02-004.000     |