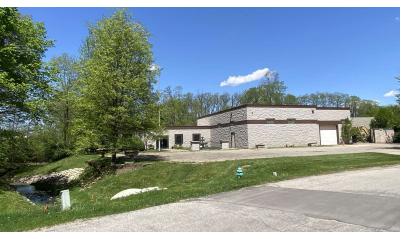

#### PROPERTY DESCRIPTION

Introducing a rare opportunity in Fishers, IN. This stand-alone flex building at 7724 Loma Ct. offers +/-7,000 SF with +/-1,800 SF dedicated to office space, a 600 SF mezzanine, fenced outdoor storage, & recent updates throughout.

#### **PROPERTY HIGHLIGHTS**

- +/- 7,000 SF Building
- +/-1,800 SF Office
- 16' Clear Height & 2 Drive-in doors (10'x12' & 12'x12')
- 1.57 AC (Approx. 0.5 AC outdoor storage) Secured lot
- Hard to find stand-alone flex building in Fishers with outdoor storage opportunity
- Quick access to I-69