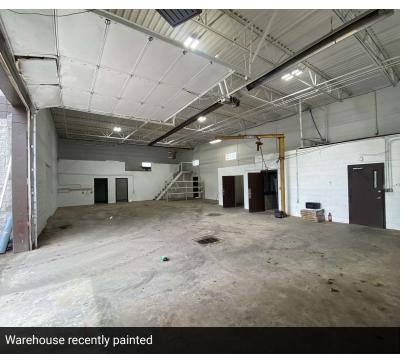

#### PROPERTY DESCRIPTION

Introducing a rare opportunity in Fishers, IN. This stand-alone flex building at 7724 Loma Ct. offers +/-7,000 SF with +/-1,800 SF dedicated to office space, a 600 SF mezzanine, fenced outdoor storage, & recent updates throughout.

With quick access to I-69, this property perfectly suits businesses seeking a premier location that combines functional space with outdoor storage opportunities. Don't miss the chance to lease this versatile and very well-located building.

| SPECS          |                       |
|----------------|-----------------------|
| Clear Height   | 16'                   |
| Drive-in Doors | 2 - 10'x12' & 12'x12' |
| Lighting       | New LED in warehouse  |
| Floors         | 2                     |
| Roof           | New in 2022           |