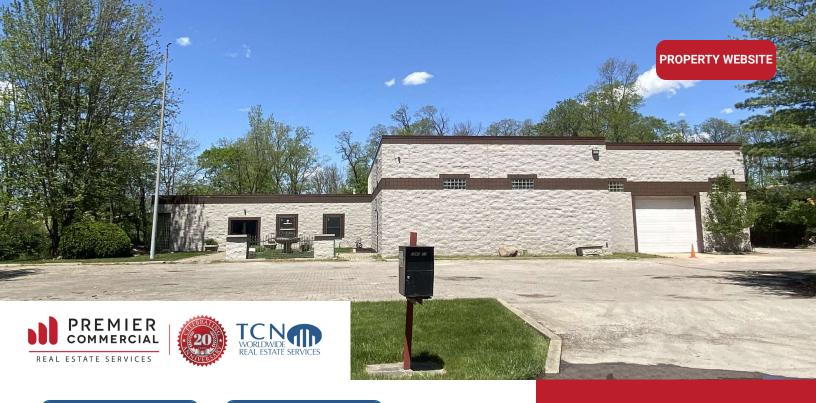

## 7724 LOMA CT.

Fishers, IN 46038

#### PROPERTY DESCRIPTION

Introducing a rare opportunity in Fishers, IN. This stand-alone flex building at 7724 Loma Ct. offers +/-7,000 SF with +/-1,800 SF dedicated to office space, a 600 SF mezzanine, fenced outdoor storage, & recent updates throughout.

#### **PROPERTY HIGHLIGHTS**

- +/- 7,000 SF Building
- +/-1,800 SF Office
- 16' Clear Height & 2 Drive-in doors (10'x12' & 12'x12')
- 1.57 AC (Approx. 0.5 AC outdoor storage) Secured lot
- Hard to find stand-alone flex building in Fishers with outdoor storage opportunity
- Quick access to I-69