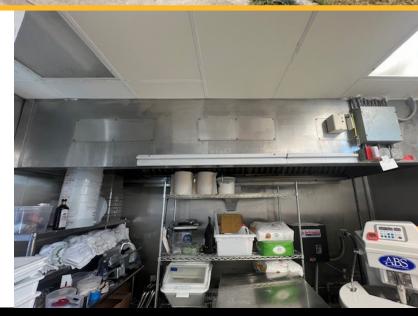

## **ABOUT PROPERTY**

- Commissary Kitchen / Take-Out Potential
  - Land: 2,788 square feet
  - Building: 871 square feet
- Central proximity to ODU, Ghent, Railroad District and Downtown Norfolk
- Kitchen includes:
  - ~12' hood
  - HVAC
  - Restroom
  - 2 grease traps
  - Mop sink
  - Single phase power with 3-phase converter
- Fenced Parking, new system in 2023
- **▼** For Sale: \$230,000