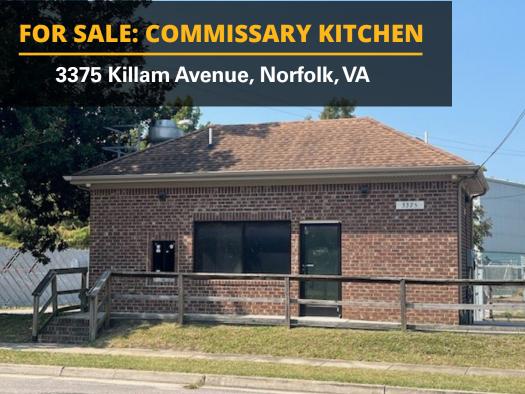

## **ABOUT PROPERTY**

- Commissary Kitchen / Take-Out Potential
  - Land: 2,788 square feet
  - Building: 871 square feet
- Central proximity to ODU, Ghent, Railroad District and Downtown Norfolk
- Kitchen includes:
  - ~12' hood
  - HVAC
  - Restroom
  - 2 grease traps
  - Mop sink
  - Single phase power with 3-phase converter
- Fenced Parking, new system in 2023
- **▼** For Sale: \$230,000