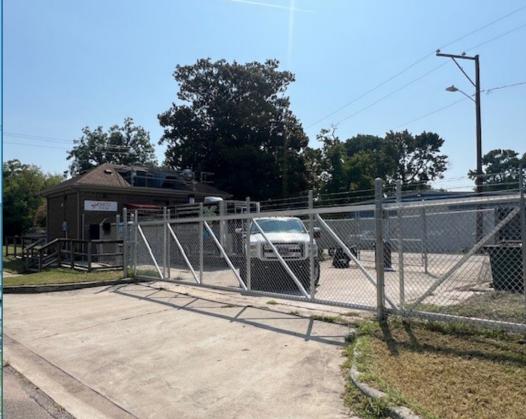

## **ABOUT PROPERTY**

- Commissary Kitchen / Take-Out Potential
  - Land: 2,788 square feet
  - Building: 871 square feet
- Central proximity to ODU, Ghent, Railroad District and Downtown Norfolk
- Kitchen includes:
  - ~12' hood
  - HVAC
  - Restroom
  - 2 grease traps
  - Mop sink
  - Single phase power with 3-phase converter
- Fenced Parking, new system in 2023
- **▼** For Sale: \$230,000