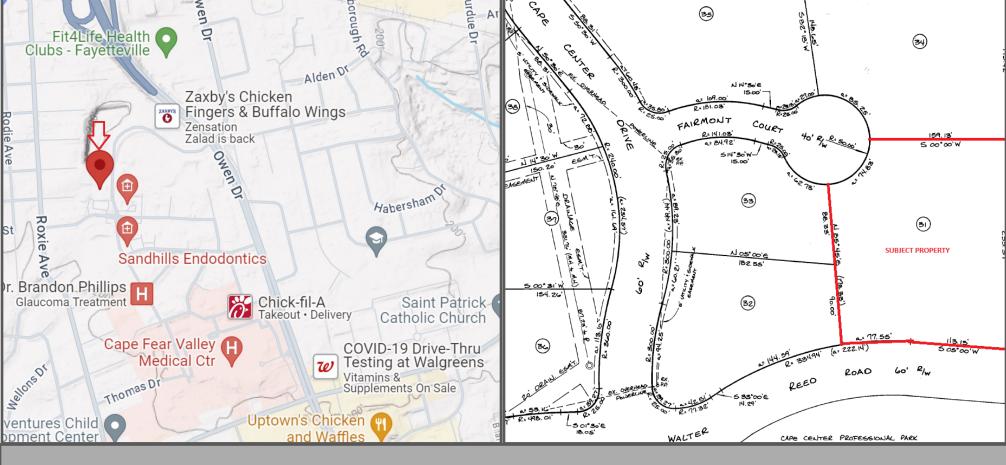

This is one of the last large lot It is located in the desirable medical complex area called Cape Center Professional Park.

This site is located approximately 1/4 mile of Cape Fear Hospital.

near hospital.

0416-88-3620 **Cape Center Professional Park.** Medical or any Health care or office. N 4.20 E FAIRMONT COURT R= 141.03 SUBJECT PROPERTY (32) . 17.55

\$750,000.00

± .99 Acres

1201 Fairmont Ct , Fayetteville NC 28304