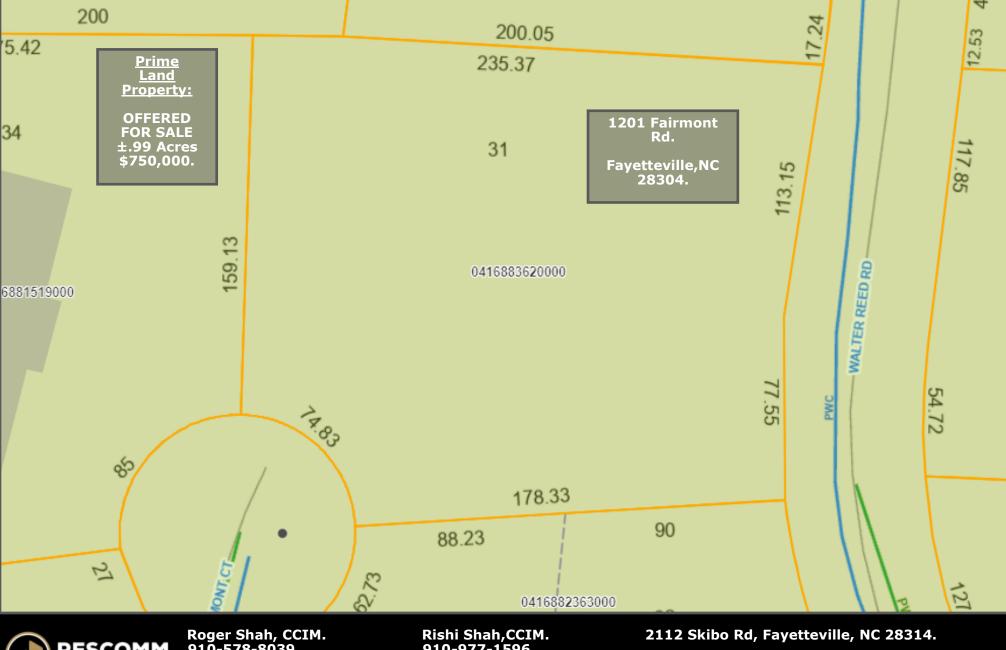

## **PROPERTY OVERVIEW**

**Address** 

Sale Price

Location

Use

38

**Total available** 

**Cumberland County NC PIN No.** 

This is one of the last large lot It is located in the desirable medical complex area called Cape Center Professional Park.

This site is located approximately 1/4 mile of Cape Fear Hospital.

near hospital.

1201 Fairmont Court is ±.99 Acre level land ready for development.

The immediate area is influenced by good to very good quality improved medical facilities.

Medical school is schedule to open

near this building in 2026.

0416-88-3620 **Cape Center Professional Park.** Medical or any Health care or office. N 4.20 E FAIRMONT COURT R= 141.03 SUBJECT PROPERTY (32) . 17.55

\$750,000.00

± .99 Acres

1201 Fairmont Ct , Fayetteville NC 28304