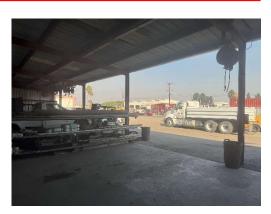

### **PROPERTY FEATURES:**

- An approx. 8,664 SF Industrial Single Tenant Building on an approx. 35,808 SF Lot
- An approx. 2,000 SF of Office Space
- Minutes from the Ports of Los Angeles & Long Beach
- Fenced and Paved Yard
- Zoned LAM2
- Heavy Container Corridor Location
- Excellent Warehouse with Office Space
- Industrial Outdoor Storage Site
- Outdoors Covered Shed Space
- Close Proximity to the Alameda Corridor
- Next to the 110, 405, and 710 Freeways