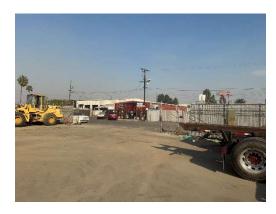

### **PROPERTY FEATURES:**

- An approx. 8,664 SF Industrial Single Tenant Building on an approx. 35,808 SF Lot
- An approx. 2,000 SF of Office Space
- Minutes from the Ports of Los Angeles & Long Beach
- Fenced and Paved Yard
- Zoned LAM2
- Heavy Container Corridor Location
- Excellent Warehouse with Office Space
- Industrial Outdoor Storage Site
- Outdoors Covered Shed Space
- Close Proximity to the Alameda Corridor
- Next to the 110, 405, and 710 Freeways

## **INDUSTRIAL LAND FOR SALE**

521 East D St., Wilmington