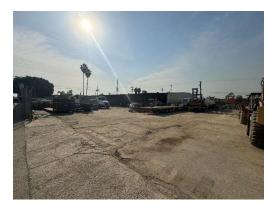

### **PROPERTY FEATURES:**

- An approx. 8,664 SF Industrial Single Tenant Building on an approx. 35,808 SF Lot
- An approx. 2,000 SF of Office Space
- Minutes from the Ports of Los Angeles & Long Beach
- Fenced and Paved Yard
- Zoned LAM2
- Heavy Container Corridor Location
- Excellent Warehouse with Office Space
- Industrial Outdoor Storage Site
- Outdoors Covered Shed Space
- Close Proximity to the Alameda Corridor
- Next to the 110, 405, and 710 Freeways