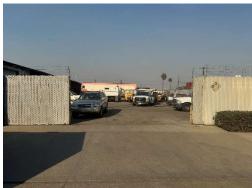

### **PROPERTY FEATURES:**

- An approx. 8,664 SF Industrial Single Tenant Building on an approx. 35,808 SF Lot
- An approx. 2,000 SF of Office Space
- Minutes from the Ports of Los Angeles & Long Beach
- Fenced and Paved Yard
- Zoned LAM2
- Heavy Container Corridor Location
- Excellent Warehouse with Office Space
- Industrial Outdoor Storage Site
- Outdoors Covered Shed Space
- Close Proximity to the Alameda Corridor
- Next to the 110, 405, and 710 Freeways