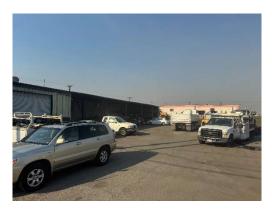

### **PROPERTY FEATURES:**

- An approx. 8,664 SF Industrial Single Tenant Building on an approx. 35,808 SF Lot
- An approx. 2,000 SF of Office Space
- Minutes from the Ports of Los Angeles & Long Beach
- Fenced and Paved Yard
- Zoned LAM2
- Heavy Container Corridor Location
- Excellent Warehouse with Office Space
- Industrial Outdoor Storage Site
- Outdoors Covered Shed Space
- Close Proximity to the Alameda Corridor
- Next to the 110, 405, and 710 Freeways