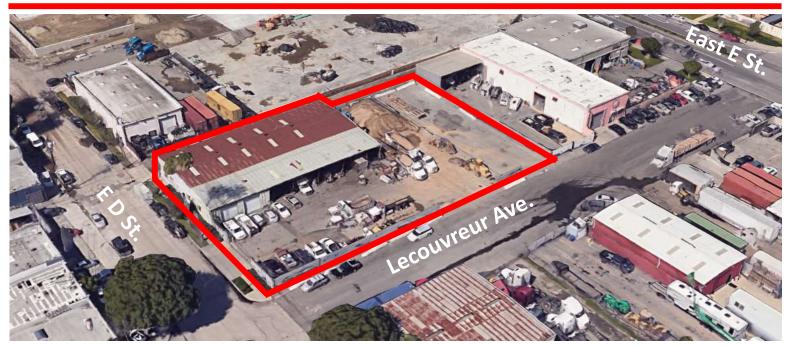

## INDUSTRIAL LAND FOR SALE

521 East D St., Wilmington

### **PROPERTY FEATURES:**

- An approx. 8,664 SF Industrial Single Tenant Building on an approx. 35,808 SF Lot
- An approx. 2,000 SF of Office Space
- Minutes from the Ports of Los Angeles & Long Beach
- Fenced and Paved Yard
- Zoned LAM2
- Heavy Container Corridor Location
- Excellent Warehouse with Office Space
- Industrial Outdoor Storage Site
- Outdoors Covered Shed Space
- Close Proximity to the Alameda Corridor
- Next to the 110, 405, and 710 Freeways