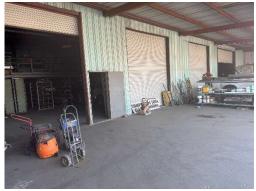

### **PROPERTY FEATURES:**

- An approx. 8,664 SF Industrial Single Tenant Building on an approx. 35,808 SF Lot
- An approx. 2,000 SF of Office Space
- Minutes from the Ports of Los Angeles & Long Beach
- Fenced and Paved Yard
- Zoned LAM2
- Heavy Container Corridor Location
- Excellent Warehouse with Office Space
- Industrial Outdoor Storage Site
- Outdoors Covered Shed Space
- Close Proximity to the Alameda Corridor
- Next to the 110, 405, and 710 Freeways