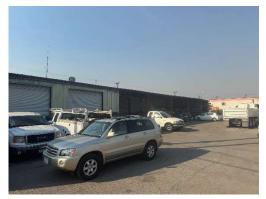

### **PROPERTY FEATURES:**

- An approx. 8,664 SF Industrial Single Tenant Building on an approx. 35,808 SF Lot
- An approx. 2,000 SF of Office Space
- Minutes from the Ports of Los Angeles & Long Beach
- Fenced and Paved Yard
- Zoned LAM2
- Heavy Container Corridor Location
- Excellent Warehouse with Office Space
- Industrial Outdoor Storage Site
- Outdoors Covered Shed Space
- Close Proximity to the Alameda Corridor
- Next to the 110, 405, and 710 Freeways