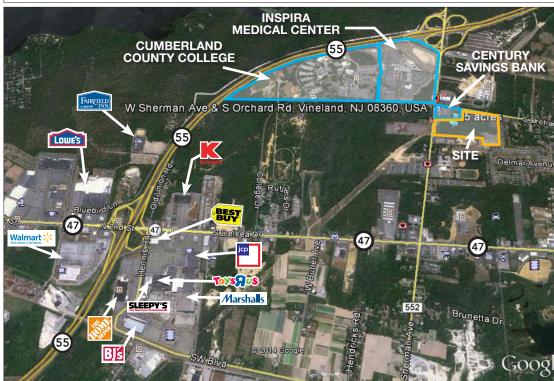

Access to Public Water and Sewer

Serviced by South Jersey Gas

Serviced by City of Vineland

- Immediate Access to Route 47 & 55 Exit 29
- Close proximity to the following:
  - Inspira Medical Center Vineland is 262 bed
     441,000 SF facility located on 62.5 +/- acres
     and employs over 3,000 people +/-.
  - Cumberland County Community College 3,000+/- Students per semester
  - Inspria Fitness and Rehabilitation Center
  - Cumberland County Mall 943,900 +/- SF Retail Complex
  - HealthSouth Rehabilitation Hospital of Vineland