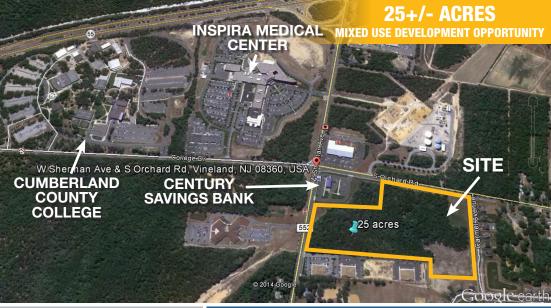

**Comments:** 

25+/- Acres - Divisible

Lighted Intersection at Sherman Avenue and South Orchard Road

B-3 - Business Zone

Permitted Uses include Restaurant/Tavern, Fast Food, Gasoline Station, Hotel, Senior Daycare facility, Assisted Living facility and Self Storage business.

Access to Public Water and Sewer

Serviced by South Jersey Gas

Serviced by City of Vineland

- Immediate Access to Route 47 & 55 Exit 29
- Close proximity to the following:
  - Inspira Medical Center Vineland is 262 bed
     441,000 SF facility located on 62.5 +/- acres
     and employs over 3,000 people +/-.
  - Cumberland County Community College 3,000+/- Students per semester
  - Inspria Fitness and Rehabilitation Center
  - Cumberland County Mall 943,900 +/- SF Retail Complex
  - HealthSouth Rehabilitation Hospital of Vineland