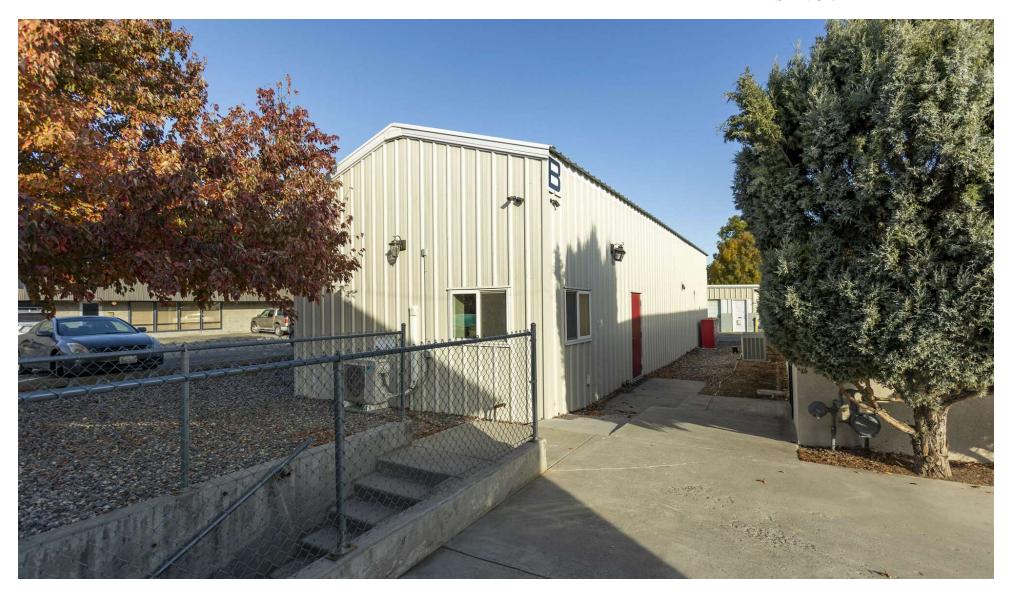

#### 5428 W Clearwater Ave

Kennewick, Washington 99336

#### **Property Overview**

MLS 279844 - Building B offers a  $\pm 1,200$  SF flex office/warehouse with 10 ft roll-up door. Approximately  $\pm 800$  SF office,  $\pm 400$  SF warehouse, ADA bathroom, and spacious mezzanine for storage or additional office. Centrally located on Clearwater providing Pylon signage. Surrounded by major retail, grocers, and restaurants. Easy access to HWY 240.