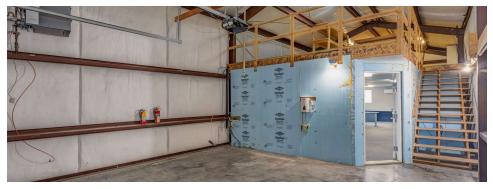

#### **Property Overview**

MLS 279844 - Building B offers a  $\pm 1,200$  SF flex office/warehouse with 10 ft roll-up door. Approximately  $\pm 800$  SF office,  $\pm 400$  SF warehouse, ADA bathroom, and spacious mezzanine for storage or additional office. Centrally located on Clearwater providing Pylon signage. Surrounded by major retail, grocers, and restaurants. Easy access to HWY 240.