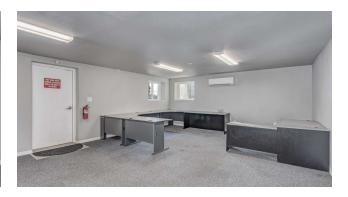

#### **Property Overview**

MLS 279844 - Building B offers a  $\pm 1,200$  SF flex office/warehouse with 10 ft roll-up door. Approximately  $\pm 800$  SF office,  $\pm 400$  SF warehouse, ADA bathroom, and spacious mezzanine for storage or additional office. Centrally located on Clearwater providing Pylon signage. Surrounded by major retail, grocers, and restaurants. Easy access to HWY 240.