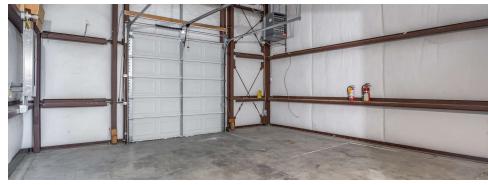

#### **Property Overview**

MLS 279844 - Building B offers a  $\pm 1,200$  SF flex office/warehouse with 10 ft roll-up door. Approximately  $\pm 800$  SF office,  $\pm 400$  SF warehouse, ADA bathroom, and spacious mezzanine for storage or additional office. Centrally located on Clearwater providing Pylon signage. Surrounded by major retail, grocers, and restaurants. Easy access to HWY 240.