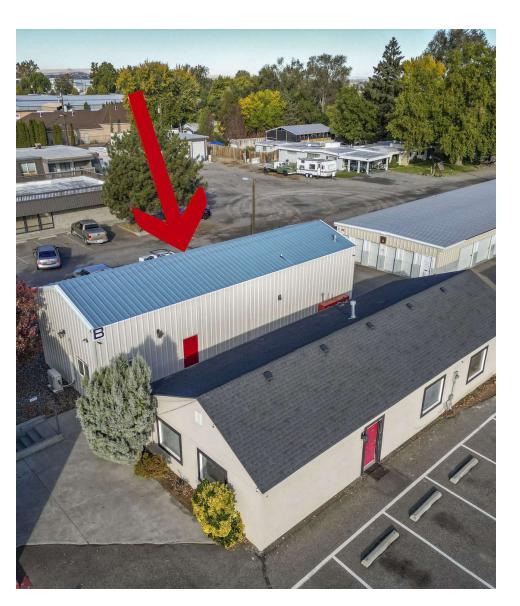

#### 5428 W Clearwater Ave

Kennewick, Washington 99336

#### **Property Overview**

MLS 279844 - Building B offers a  $\pm 1,200$  SF flex office/warehouse with 10 ft roll-up door. Approximately  $\pm 800$  SF office,  $\pm 400$  SF warehouse, ADA bathroom, and spacious mezzanine for storage or additional office. Centrally located on Clearwater providing Pylon signage. Surrounded by major retail, grocers, and restaurants. Easy access to HWY 240.