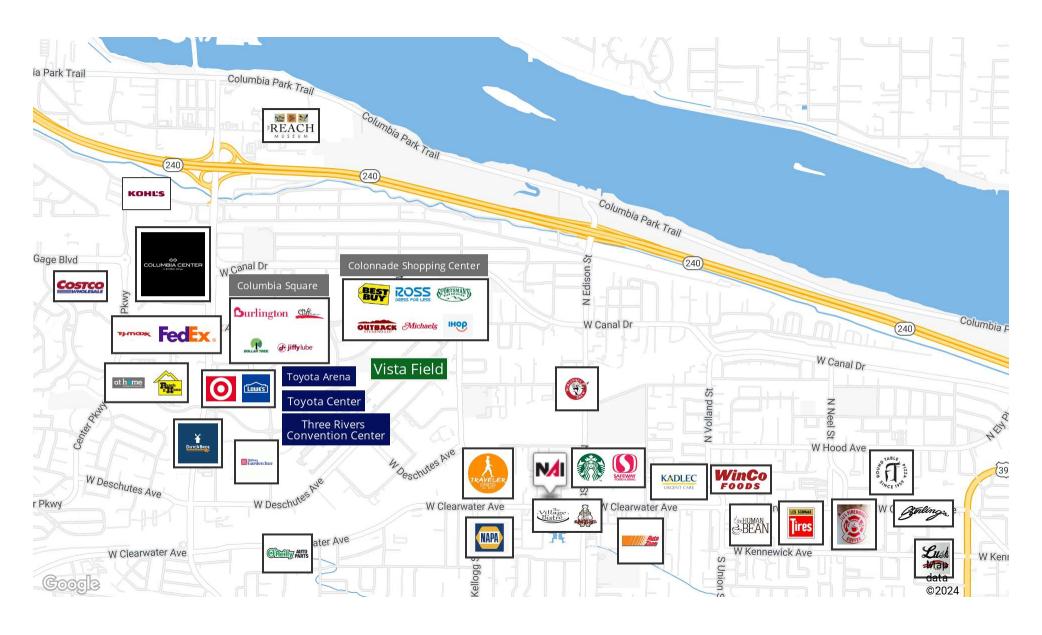

844 - Building B offers a  $\pm 1,200$  SF flex office/warehouse with 10 ft roll-up door. Approximately  $\pm 800$  SF office,  $\pm 400$  SF warehouse, ADA bathroom, and spacious mezzanine for storage or additional office. Centrally located on Clearwater providing Pylon signage. Surrounded by major retail, grocers, and restaurants. Easy access to HWY 240.

#### **Property Highlights**

- · Commercial Community Zoning
- High Traffic Location 21.3K VPD
- · Stand Alone Building
- On-Site Management

#### Offering Summary

Lease Rate: \$1,650.00 SF/yr (MG)

Available SF: 1,200 SF

#### For More Information

#### Corren Heeren

O: 509 302 9976 corren@naitcc.com

#### **Todd Sternfeld**

O: 509 539 3998 todd@naitcc.com



# Na ITri-Cities

















### Trade Area Map

## Na ITri-Cities







## Demographics



| Population           | 1 Mile | 3 Miles | 5 Miles |
|----------------------|--------|---------|---------|
| Total Population     | 13,196 | 73,770  | 169,756 |
| Average Age          | 36     | 38      | 37      |
| Average Age (Male)   | 35     | 37      | 36      |
| Average Age (Female) | 37     | 39      | 38      |

| Households & Income | 1 Mile    | 3 Miles   | 5 Miles   |
|---------------------|-----------|-----------|-----------|
| Total Households    | 4,946     | 27,799    | 60,078    |
| # of Persons per HH | 2.7       | 2.7       | 2.8       |
| Average HH Income   | \$82,624  | \$101,931 | \$110,978 |
| Average House Value | \$305,924 | \$384,622 | \$392,799 |

Demographics data derived from AlphaMap