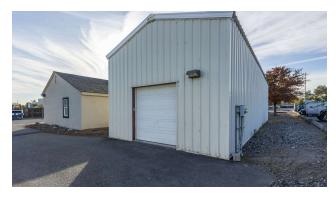

#### 5428 W Clearwater Ave

Kennewick, Washington 99336

#### **Property Overview**

MLS 279844 - Building B offers a  $\pm 1,200$  SF flex office/warehouse with 10 ft roll-up door. Approximately  $\pm 800$  SF office,  $\pm 400$  SF warehouse, ADA bathroom, and spacious mezzanine for storage or additional office. Centrally located on Clearwater providing Pylon signage. Surrounded by major retail, grocers, and restaurants. Easy access to HWY 240.