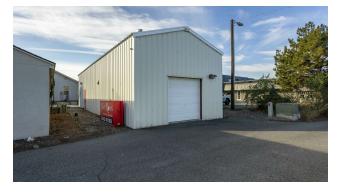

#### 5428 W Clearwater Ave

Kennewick, Washington 99336

#### **Property Overview**

MLS 279844 - Building B offers a  $\pm 1,200$  SF flex office/warehouse with 10 ft roll-up door. Approximately  $\pm 800$  SF office,  $\pm 400$  SF warehouse, ADA bathroom, and spacious mezzanine for storage or additional office. Centrally located on Clearwater providing Pylon signage. Surrounded by major retail, grocers, and restaurants. Easy access to HWY 240.