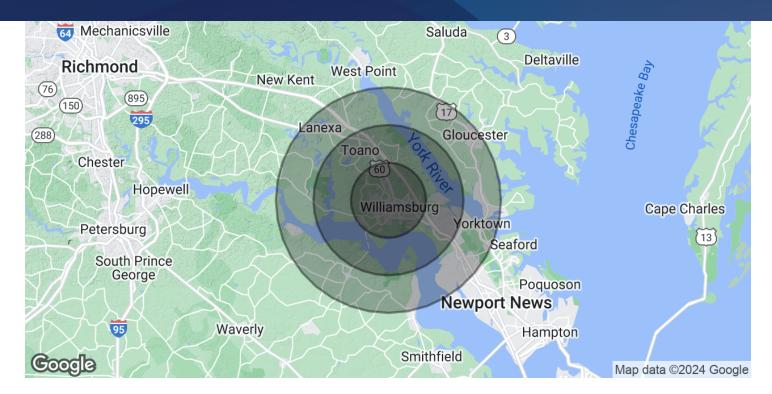

| DEMOGRAPHICS      | 5 MILES   | 10 MILES  | 15 MILES  |
|-------------------|-----------|-----------|-----------|
| Total Households  | 32,163    | 42,440    | 77,211    |
| Total Population  | 79,994    | 106,740   | 197,121   |
| Average HH Income | \$118,851 | \$123,419 | \$112,621 |

## WAREHOUSE SPACE FOR LEASE

4391 IRONBOUND RD Williamsburg, VA 23188

**Beth Hinson** 757 345 5076

| POPULATION          | 5 MILES   | 10 MILES  | 15 MILES  |
|---------------------|-----------|-----------|-----------|
| Total Population    | 79,994    | 106,740   | 197,121   |
| Average Age         | 45        | 45        | 42        |
| HOUSEHOLDS & INCOME | 5 MILES   | 10 MILES  | 15 MILES  |
| Total Households    | 32,163    | 42,440    | 77,211    |
| # of Persons per HH | 2.5       | 2.5       | 2.6       |
| Average HH Income   | \$118,851 | \$123,419 | \$112,621 |
| Average House Value | \$492,165 | \$492,849 | \$416,597 |

Demographics data derived from AlphaMap