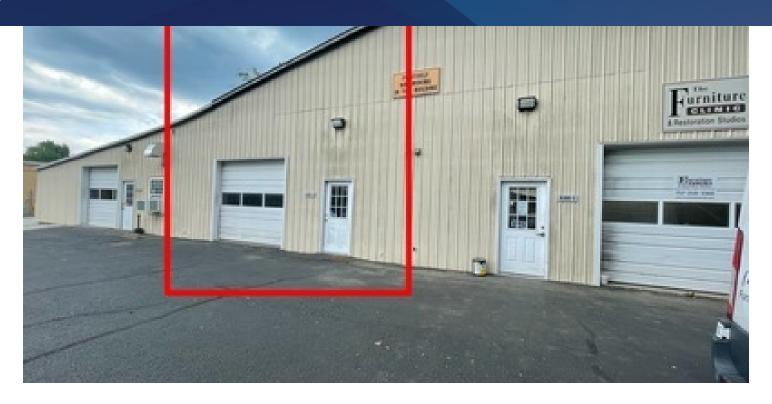

## PROPERTY DESCRIPTION

Property is located next to New Town on Ironbound Road. Several great business are already located on the property. Come join them at a great price. Only minutes from New Town, College of William & Mary, & Route 199. Warehouse space located at the rear of the property. One garage door 10 ft. x 9 ft.

## **OFFERING SUMMARY**

| Lease Rate:      | \$10.50 SF/yr (MG) |  |  |
|------------------|--------------------|--|--|
| Number of Units: | 11                 |  |  |
| Available SF:    | 1,300 SF           |  |  |
| Lot Size:        | 35,503 SF          |  |  |
| Building Size:   | 8,836 SF           |  |  |