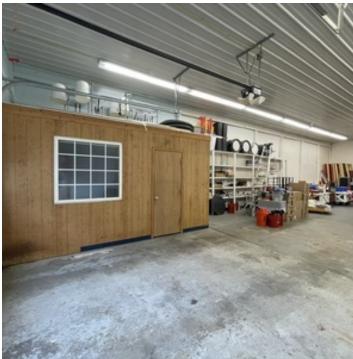

## PROPERTY DESCRIPTION

Property is located next to New Town on Ironbound Road. Several great business are already located on the property. Come join them at a great price. Only minutes from New Town, College of William & Mary, & Route 199. Warehouse space located at the rear of the property. One garage door 10 ft. x 9 ft.