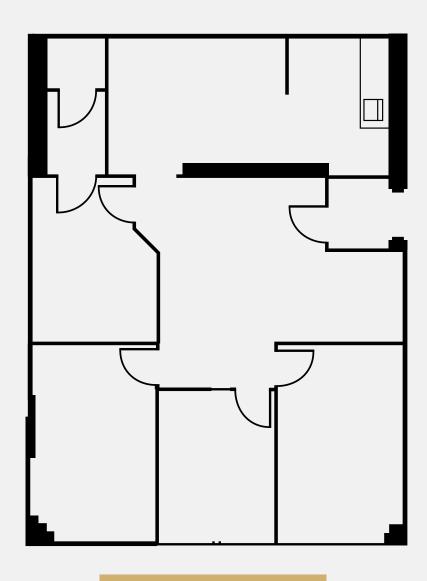

#### ±1,461

- Next to the main building entrance
- 4 private offices (3 along glass line)
- Reception, Kitchen, Copy/Break room
- Currently available for sublease 1/31/2025
   -direct deal potentially available

±2,228

- 4 private offices
   (3 corner with dual glass lines)
- Reception and open area
- Kitchen and storage
- Glass Conference room
- Great views

#### ±1,273

- 3 private offices, (2 along glass line)
- Reception and open space
- Copier / Storage / Break room
- Currently available for sublease through 5/31/2026-direct deal potentialy avialable

±2,737

- 7 private offices
   (6 along glass line)
- Reception, Conference room, open space
- Corner suite with plentiful glass-line

### ±3,292

- 7 private offices, 4 offices with balconies and 5 with full glass.
- Mt. Diablo views
- Reception, Conference room, Kitchen,
   Storage, and open space

±4,432

- Top floor corner unit with walkout balconies and stunning Mt. Diablo views
- Spacious open area with 48 linear feet of full height floor-to-ceiling glass lines displaying spectacular views of Mt.
   Diablo to the east, and 45 linear feet of our lush garden atrium's four-story water wall to the south
- Breakroom with sink and cabinets

- Marble finishes in entry
- 4 private offices along glass line
- Large conference room along glass line
- Spacious open area
- Spacious reception area
- break room

- PLAZA-

101 Ygnacio Valley Road, Walnut Creek