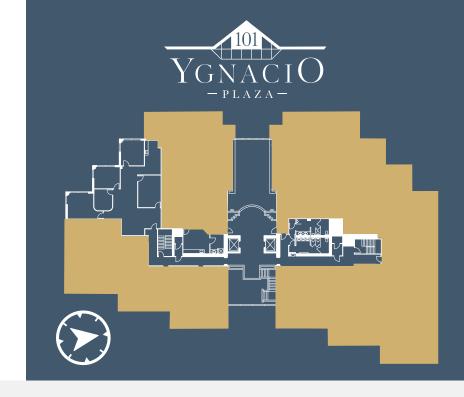

PARTY                                                                                                                                                                                                                                                                              | 6     |                                                  | de   | Silvery I - Kill               |     |



## SPACES RANGING FROM ±1,273-±4,432







#### ±1,461

- Next to the main building entrance
- 4 private offices (3 along glass line)
- Reception, Kitchen, Copy/Break room
- Currently available for sublease 1/31/2025
   -direct deal potentially available







±2,228

- 4 private offices
   (3 corner with dual glass lines)
- Reception and open area
- Kitchen and storage
- Glass Conference room
- Great views





#### ±1,273

- 3 private offices, (2 along glass line)
- Reception and open space
- Copier / Storage / Break room
- Currently available for sublease through 5/31/2026-direct deal potentialy avialable





±2,737

- 7 private offices
   (6 along glass line)
- Reception, Conference room, open space
- Corner suite with plentiful glass-line





### ±3,292

- 7 private offices, 4 offices with balconies and 5 with full glass.
- Mt. Diablo views
- Reception, Conference room, Kitchen,
   Storage, and open space





±4,432

- Top floor corner unit with walkout balconies and stunning Mt. Diablo views
- Spacious open area with 48 linear feet of full height floor-to-ceiling glass lines displaying spectacular views of Mt.
   Diablo to the east, and 45 linear feet of our lush garden atrium's four-