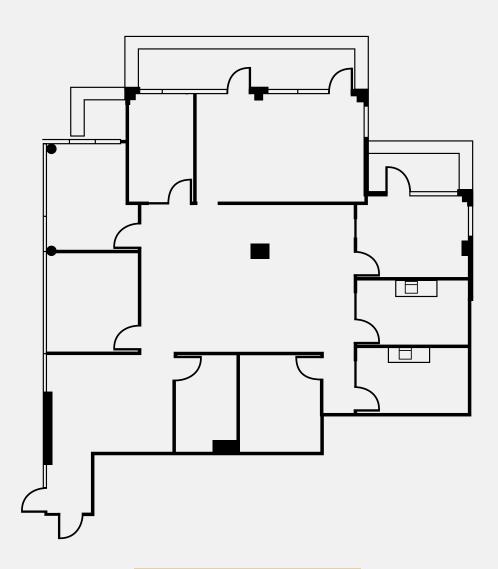

## SPACES RANGING FROM ±1,273-±4,432

#### ±1,461

- Next to the main building entrance
- 4 private offices (3 along glass line)
- Reception, Kitchen, Copy/Break room
- Currently available for sublease 1/31/2025
   -direct deal potentially available

±2,228

- 4 private offices
   (3 corner with dual glass lines)
- Reception and open area
- Kitchen and storage
- Glass Conference room
- Great views

#### ±1,273

- 3 private offices, (2 along glass line)
- Reception and open space
- Copier / Storage / Break room
- Currently available for sublease through 5/31/2026-direct deal potentialy avialable

±2,737

- 7 private offices
   (6 along glass line)
- Reception, Conference room, open space
- Corner suite with plentiful glass-line

### ±3,292

- 7 private offices, 4 offices with balconies and 5 with full glass.
- Mt. Diablo views
- Reception, Conference room, Kitchen,
   Storage, and open space

±4,432

- Top floor corner unit with walkout balconies and stunning Mt. Diablo views
- Spacious open area with 48 linear feet of full height floor-to-ceiling glass lines displaying spectacular views of Mt.
   Diablo to the east, and 45 linear feet of our lush garden atrium's four-story water wall to the south
- Breakroom with sink and cabinets

- Marble finishes in entry
- 4 private offices along glass line
- Large conference room along glass line
- Spacious open area
- Spacious reception area
- break room

- PLAZA-

101 Ygnacio Valley Road, Walnut Creek