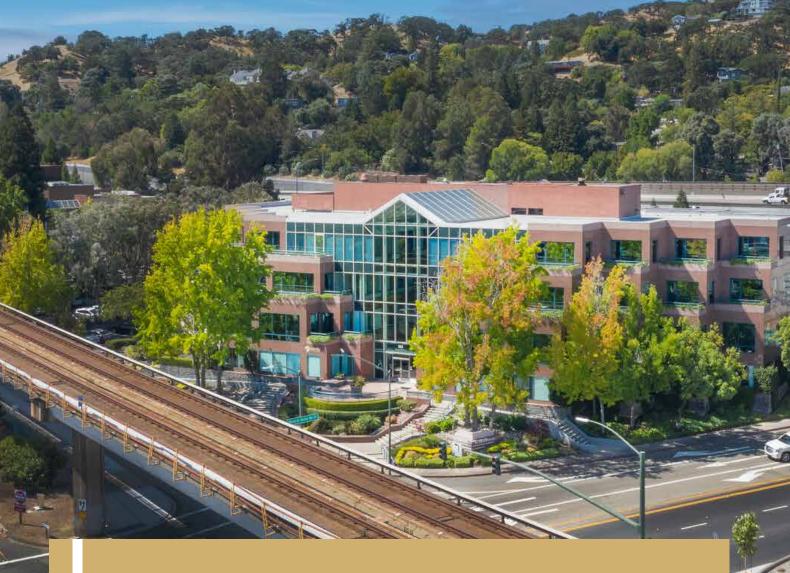

### O1 LOCATION

Located at the center of the important commercial and regional center of Walnut Creek, 101 Ygnacio Plaza is poised at the highly visible intersection of I-680, the Ygnacio Valley Road exit, and Oakland Boulevard. This strategic site offers enviable accessibility to Highways 24 and 680. Both are major arteries leading west through Oakland to San Francisco and south through San Ramon Valley, allowing firms officed here to service the commercial communities along these routes.

The entrance to 101 Ygnacio Plaza is contiguous to the

Walnut Creek BART Station, linking Walnut Creek to all major business centers in the Bay Area. For frequent air commuters, the Buchanan Executive Airport and Oakland International Airport are readily accessible. Retail and financial services as well as a variety of fine restaurants are within a few blocks of the office.

101 Ygnacio Plaza commands the most prominent position among the commercial landmarks in Walnut Creek's business community. For businesses seeking a new location with high visibility in a sophisticated setting, 101 Ygnacio Plaza is the place for you.

### A SHOWCASE DESIGN

101 Ygnacio Plaza, with its distinctive polished granite exterior facade, sweeping four-story entry atrium with green-tinted, reflective glass, and cascading waterfalls descending from each of the stories to the plaza level fountains and pool, this beautiful building will satisfy the aesthetic demands of the most exacting corporate tenants.

The siting of this terraced, four-story center provides flexible lease depths, dramatic corner offices, and private balconies. Encompassing over 80,000 square feet of light-filled space, 101 Ygnacio Plaza's design depth allows for a high ratio of window area per floor square foot, providing your employees and clients with impressive views across the city to Mt. Diablo.