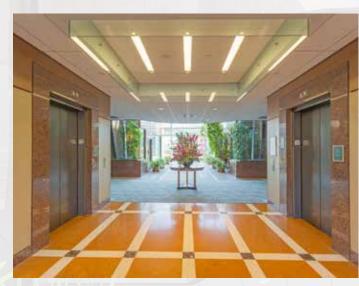

### A SHOWCASE DESIGN

101 Ygnacio Plaza, with its distinctive polished granite exterior facade, sweeping four-story entry atrium with green-tinted, reflective glass, and cascading waterfalls descending from each of the stories to the plaza level fountains and pool, this beautiful building will satisfy the aesthetic demands of the most exacting corporate tenants.

The siting of this terraced, four-story center provides flexible lease depths, dramatic corner offices, and private balconies. Encompassing over 80,000 square feet of light-filled space, 101 Ygnacio Plaza's design depth allows for a high ratio of window area per floor square foot, providing your employees and clients with impressive views across the city to Mt. Diablo.