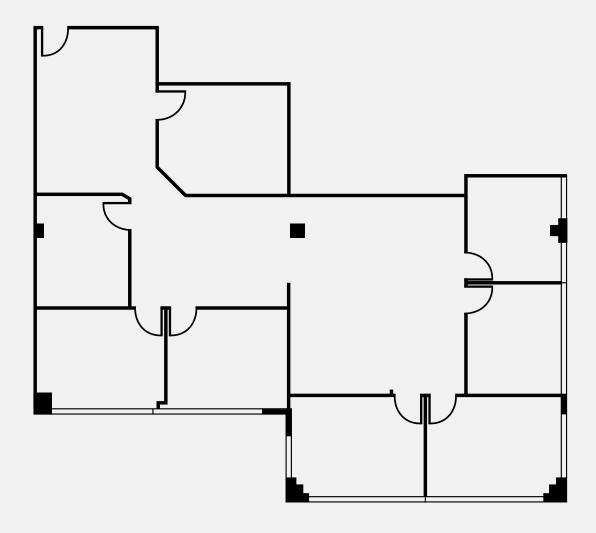

## SPACES RANGING FROM ±1,273-±4,432

#### ±1,461

- Next to the main building entrance
- 4 private offices (3 along glass line)
- Reception, Kitchen, Copy/Break room
- Currently available for sublease 1/31/2025
   -direct deal potentially available

±2,228

- 4 private offices
   (3 corner with dual glass lines)
- Reception and open area
- Kitchen and storage
- Glass Conference room
- Great views

#### ±1,273

- 3 private offices, (2 along glass line)
- Reception and open space
- Copier / Storage / Break room
- Currently available for sublease through 5/31/2026-direct deal potentialy avialable

±2,737

- 7 private offices
   (6 along glass line)
- Reception, Conference room, open space
- Corner suite with plentiful glass-line

### ±3,292

- 7 private offices, 4 offices with balconies and 5 with full glass.
- Mt. Diablo views
- Reception, Conference room, Kitchen,
   Storage, and open space

±4,432

- Top floor corner unit with walkout balconies and stunning Mt. Diablo views
- Spacious open area with 48 linear feet of full height floor-to-ceiling glass lines displaying spectacular views of Mt.
   Diablo to the east, and 45 linear feet of our lush garden atrium's four-story water wall to the south
- Breakroom with sink and cabinets

- Marble finishes in entry
- 4 private offices along glass line
- Large conference room along glass line
- Spacious open area
- Spacious reception area
- break room

- PLAZA-

101 Ygnacio Valley Road, Walnut Creek