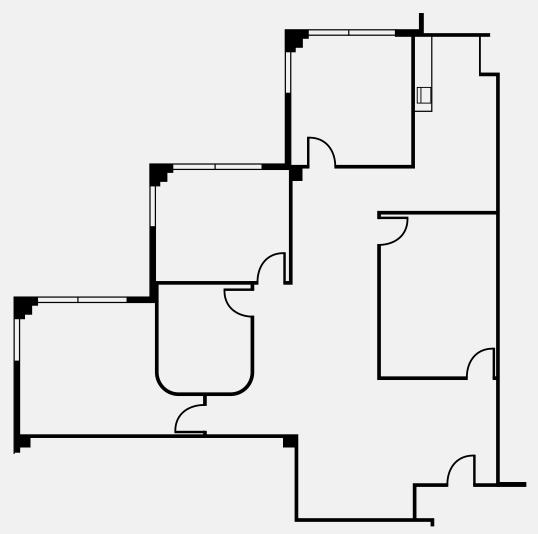

## SPACES RANGING FROM ±1,273-±4,432

#### ±1,461

- Next to the main building entrance
- 4 private offices (3 along glass line)
- Reception, Kitchen, Copy/Break room
- Currently available for sublease 1/31/2025
   -direct deal potentially available