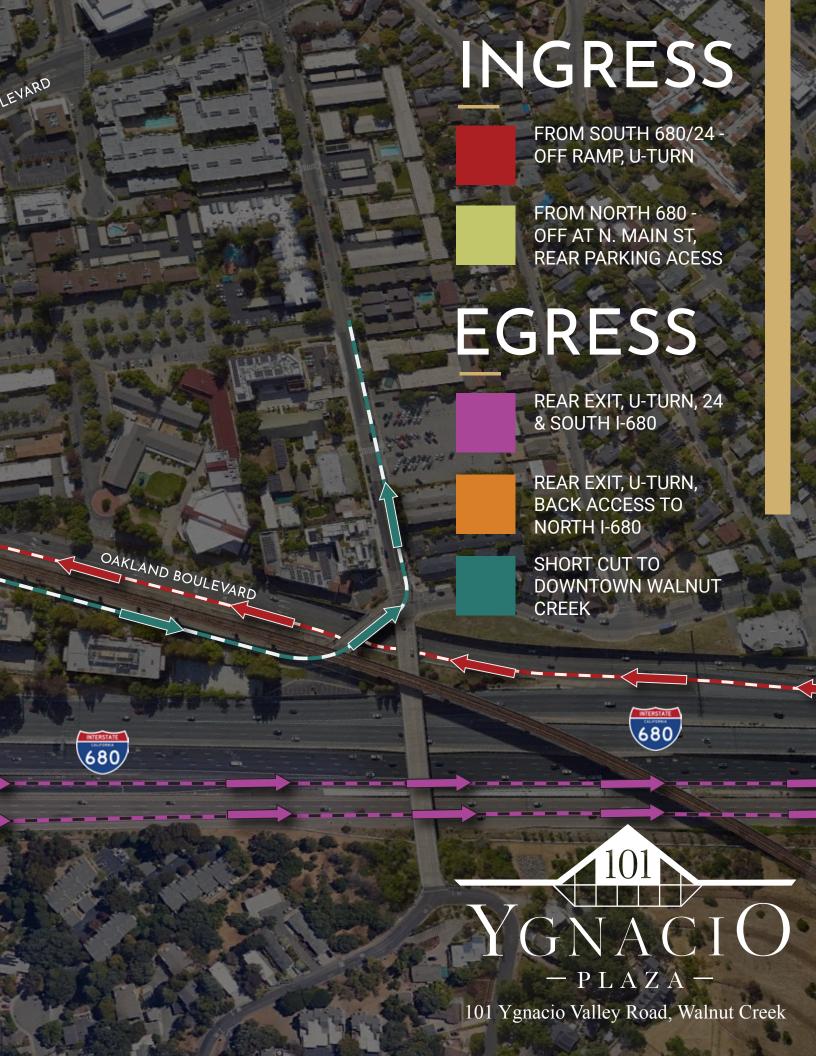

Walking distance to restaurants and shopping

Interstate 680/Highway 24 on/off ramps encircle building

| Į. | RETAIL AREA                                        | NOTABLE TEN                                                                                                                                                                                                                                                                            | ٩N    | TS                                               |      | Section 1                      |     |
|----|----------------------------------------------------|----------------------------------------------------------------------------------------------------------------------------------------------------------------------------------------------------------------------------------------------------------------------------------------|-------|--------------------------------------------------|------|--------------------------------|-----|
| 1  | Broadway Plaza                                     | Nordstrom, Madewell, Tes<br>Sephora, Crate&Barrel, Lu                                                                                                                                                                                                                                  |       | Lifetime Fitness, TrueFood Kito<br>mon, Lemonade | hen, | , Peleton, Macy's, AmazonBoo   | ks, |
| 2  | Main Street Plaza                                  | Gott's, Ross, Trader Joe's                                                                                                                                                                                                                                                             | , The | e UPS Store, Pacific Catch, Pap                  | er S | ource, California Pizza Kitche | า   |
| 3  | Olympia Place \ Plaza<br>Escuela                   | TruFusion, The Cheesecake Factory, Cinemark Movie Theater, Pure Barre, Starbucks, Citibank, The Container Store, Pizza My Heart, Ike's Sandwiches, Chipotle                                                                                                                            |       |                                                  |      |                                |     |
| 4  | Downtown Walnut<br>Creek Retail Dining<br>District | Chevron, Lesher Center of the Arts, Opa, Peet's Cofffee & Tea, Veggie Grill, Sauced BBQ, Limon Rotisserie, Cafe La Scala, Sasa, Katy's Kreek, Havana, William Sonoma, Lettuce, Broderick's, Fuego, Ramon Haroshi, Va De Vi, Vanessa's, Bounty Hunter, Taco's Walnut Creek, Montesacro. |       |                                                  |      |                                |     |
| V  |                                                    | H                                                                                                                                                                                                                                                                                      |       |                                                  |      | K K M                          |     |
|    |                                                    | Q                                                                                                                                                                                                                                                                                      |       | F                                                |      | D                              |     |
|    |                                                    |                                                                                                                                                                                                                                                                                        |       |                                                  | B    | A                              |     |
|    |                                                    | RECT ACCESS                                                                                                                                                                                                                                                                            | T     | AMENITIES                                        |      |                                |     |
|    |                                                    | stro 2121                                                                                                                                                                                                                                                                              | F     | Pinky's Pizza Parlor                             | K    | Chicken Pie Shop               | P   |
|    | B Big                                              | g House Beans                                                                                                                                                                                                                                                                          | G     | Twisted Times Sport's<br>Bar and Spirits         | L    | Round Table Pizza              | Q   |
|    | C Re                                               | tro Junkie                                                                                                                                                                                                                                                                             | Н     | Sargam Indian Cuisine                            | М    | Burger King                    | R   |
| 9  | D Ke                                               | vin's Noodle House                                                                                                                                                                                                                                                                     | I     | Buttercup Bar & Grill                            | N    | Target                         |     |
| /  | E St                                               | arbucks in Target                                                                                                                                                                                                                                                                      | J     | Mr. Pickle's Sandwich                            | 0    | Little Pear                    |     |
|    |                                                    | THE PARTY                                                                                                                                                                                                                                                                              | 6     |                                                  | de   | Silvery I - Kill               |     |