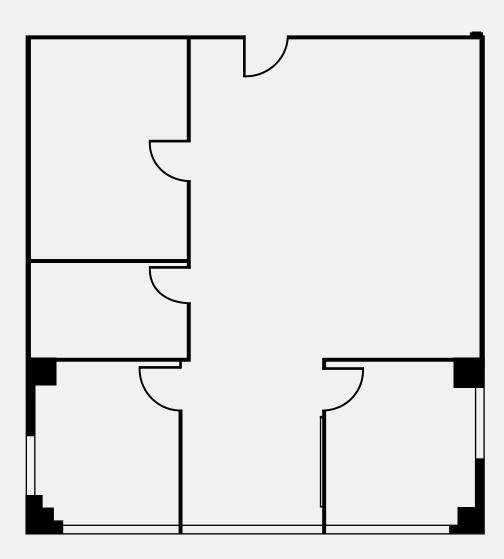

## SPACES RANGING FROM ±1,273-±4,432

### ±3,292

- 7 private offices, 4 offices with balconies and 5 with full glass.
- Mt. Diablo views
- Reception, Conference room, Kitchen,
   Storage, and open space

±4,432

- Top floor corner unit with walkout balconies and stunning Mt. Diablo views
- Spacious open area with 48 linear feet of full height floor-to-ceiling glass lines displaying spectacular views of Mt.
   Diablo to the east, and 45 linear feet of our lush garden atrium's four-story water wall to the south
- Breakroom with sink and cabinets

- Marble finishes in entry
- 4 private offices along glass line
- Large conference room along glass line
- Spacious open area
- Spacious reception area
- break room

- PLAZA-

101 Ygnacio Valley Road, Walnut Creek