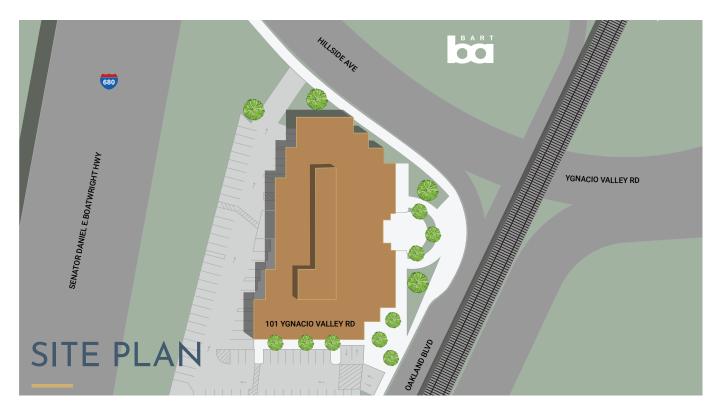

### O1 LOCATION

Located at the center of the important commercial and regional center of Walnut Creek, 101 Ygnacio Plaza is poised at the highly visible intersection of I-680, the Ygnacio Valley Road exit, and Oakland Boulevard. This strategic site offers enviable accessibility to Highways 24 and 680. Both are major arteries leading west through Oakland to San Francisco and south through San Ramon Valley, allowing firms officed here to service the commercial communities along these routes.

The entrance to 101 Ygnacio Plaza is contiguous to the

Walnut Creek BART Station, linking Walnut Creek to all major business centers in the Bay Area. For frequent air commuters, the Buchanan Executive Airport and Oakland International Airport are readily accessible. Retail and financial services as well as a variety of fine restaurants are within a few blocks of the office.

Walking distance to restaurants and shopping

Interstate 680/Highway 24 on/off ramps encircle building

| Į. | RETAIL AREA                                        | NOTABLE TEN                                                                                                                                                                                                                                                                            | ٩N    | TS                                               |      | Section 1                      |     |
|----|----------------------------------------------------|----------------------------------------------------------------------------------------------------------------------------------------------------------------------------------------------------------------------------------------------------------------------------------------|-------|--------------------------------------------------|------|--------------------------------|-----|
| 1  | Broadway Plaza                                     | Nordstrom, Madewell, Tes<br>Sephora, Crate&Barrel, Lu                                                                                                                                                                                                                                  |       | Lifetime Fitness, TrueFood Kito<br>mon, Lemonade | hen, | , Peleton, Macy's, AmazonBoo   | ks, |
| 2  | Main Street Plaza                                  | Gott's, Ross, Trader Joe's                                                                                                                                                                                                                                                             | , The | e UPS Store, Pacific Catch, Pap                  | er S | ource, California Pizza Kitche | า   |
| 3  | Olympia Place \ Plaza<br>Escuela                   | TruFusion, The Cheesecake Factory, Cinemark Movie Theater, Pure Barre, Starbucks, Citibank, The Container Store, Pizza My Heart, Ike's Sandwiches, Chipotle                                                                                                                            |       |                                                  |      |                                |     |
| 4  | Downtown Walnut<br>Creek Retail Dining<br>District | Chevron, Lesher Center of the Arts, Opa, Peet's Cofffee & Tea, Veggie Grill, Sauced BBQ, Limon Rotisserie, Cafe La Scala, Sasa, Katy's Kreek, Havana, William Sonoma, Lettuce, Broderick's, Fuego, Ramon Haroshi, Va De Vi, Vanessa's, Bounty Hunter, Taco's Walnut Creek, Montesacro. |       |                                                  |      |                                |     |
| V  |                                                    | H                                                                                                                                                                                                                                                                                      |       |                                                  |      | K K M                          |     |
|    |                                                    | Q                                                                                                                                                                                                                                                                                      |       | F                                                |      | D                              |     |
|    |                                                    |                                                                                                                                                                                                                                                                                        |       |                                                  | B    | A                              |     |
|    |                                                    | RECT ACCESS                                                                                                                                                                                                                                                                            | T     | AMENITIES                                        |      |                                |     |
|    |                                                    | stro 2121                                                                                                                                                                                                                                                                              | F     | Pinky's Pizza Parlor                             | K    | Chicken Pie Shop               | P   |
|    | B Big                                              | g House Beans                                                                                                                                                                                                                                                                          | G     | Twisted Times Sport's<br>Bar and Spirits         | L    | Round Table Pizza              | Q   |
|    | C Re                                               | tro Junkie                                                                                                                                                                                                                                                                             | Н     | Sargam Indian Cuisine                            | М    | Burger King                    | R   |
| 9  | D Ke                                               | vin's Noodle House                                                                                                                                                                                                                                                                     | I     | Buttercup Bar & Grill                            | N    | Target                         |     |
| /  | E St                                               | arbucks in Target                                                                                                                                                                                                                                                                      | J     | Mr. Pickle's Sandwich                            | 0    | Little Pear                    |     |
|    |                                                    | THE PARTY                                                                                                                                                                                                                                                                              | 6     |                                                  | de   | Silvery I - Kill               |     |