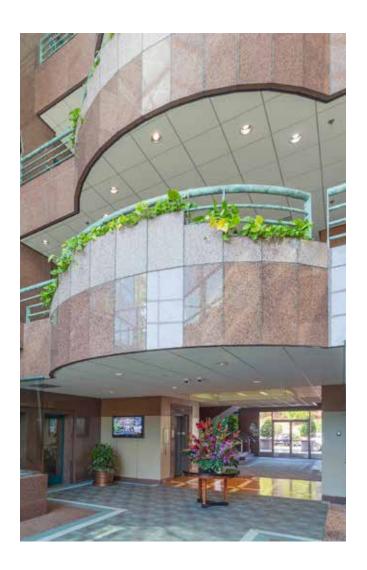

### A SHOWCASE DESIGN

101 Ygnacio Plaza, with its distinctive polished granite exterior facade, sweeping four-story entry atrium with green-tinted, reflective glass, and cascading waterfalls descending from each of the stories to the plaza level fountains and pool, this beautiful building will satisfy the aesthetic demands of the most exacting corporate tenants.

CMS Collaborative Water Feature Consultants engineered 101 Ygnacio Plaza's multiple waterfalls and fountain, creating an architectural showplace that stands out among the Bay Area commercial buildings.

The siting of this terraced, four-story center provides flexible lease depths, dramatic corner offices, and private balconies. Encompassing over 80,000 square feet of light-filled space, 101 Ygnacio Plaza's design depth allows for a high ratio of window area per floor square foot, providing your employees and clients with impressive views across the city to Mt. Diablo.