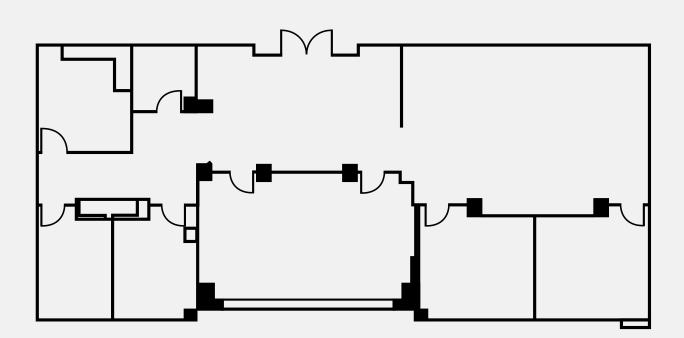

#### ±1,461

- Next to the main building entrance
- 4 private offices (3 along glass line)
- Reception, Kitchen, Copy/Break room
- Currently available for sublease 1/31/2025
   -direct deal potentially available

±2,228

- 4 private offices
   (3 corner with dual glass lines)
- Reception and open area
- Kitchen and storage
- Glass Conference room
- Great views

#### ±1,273

- 3 private offices, (2 along glass line)
- Reception and open space
- Copier / Storage / Break room
- Currently available for sublease through 5/31/2026-direct deal potentialy avialable

±2,737

- 7 private offices
   (6 along glass line)
- Reception, Conference room, open space
- Corner suite with plentiful glass-line

### ±3,292

- 7 private offices, 4 offices with balconies and 5 with full glass.
- Mt. Diablo views
- Reception, Conference room, Kitchen,
   Storage, and open space

±4,432

- Top floor corner unit with walkout balconies and stunning Mt. Diablo views
- Spacious open area with 48 linear feet of full height floor-to-ceiling glass lines displaying spectacular views of Mt.
   Diablo to the east, and 45 linear feet of our lush garden atrium's four-story water wall to the south
- Breakroom with sink and cabinets

- Marble finishes in entry
- 4 private offices along glass line
- Large conference room along glass line
- Spacious open area
- Spacious reception area
- break room

- PLAZA-

101 Ygnacio Valley Road, Walnut Creek