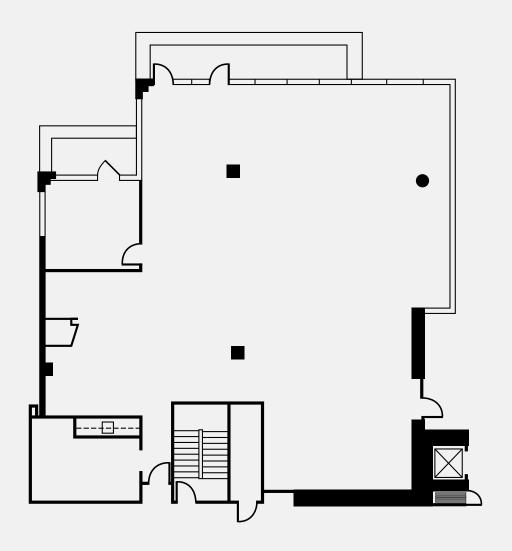

#### ±1,461

- Next to the main building entrance
- 4 private offices (3 along glass line)
- Reception, Kitchen, Copy/Break room
- Currently available for sublease 1/31/2025
   -direct deal potentially available

±2,228

- 4 private offices
   (3 corner with dual glass lines)
- Reception and open area
- Kitchen and storage
- Glass Conference room
- Great views

#### ±1,273

- 3 private offices, (2 along glass line)
- Reception and open space
- Copier / Storage / Break room
- Currently available for sublease through 5/31/2026-direct deal potentialy avialable

±2,737

- 7 private offices
   (6 along glass line)
- Reception, Conference room, open space
- Corner suite with plentiful glass-line

### ±3,292

- 7 private offices, 4 offices with balconies and 5 with full glass.
- Mt. Diablo views
- Reception, Conference room, Kitchen,
   Storage, and open space

±4,432

- Top floor corner unit with walkout balconies and stunning Mt. Diablo views
- Spacious open area with 48 linear feet of full height floor-to-ceiling glass lines displaying spectacular views of Mt.
   Diablo to the east, and 45 linear feet of our lush garden atrium's four-story water wall to the south
- Breakroom with sink and cabinets

- Marble finishes in entry
- 4 private offices along glass line
- Large conference room along glass line
- Spacious open area
- Spacious reception area
- break room

- PLAZA-

101 Ygnacio Valley Road, Walnut Creek