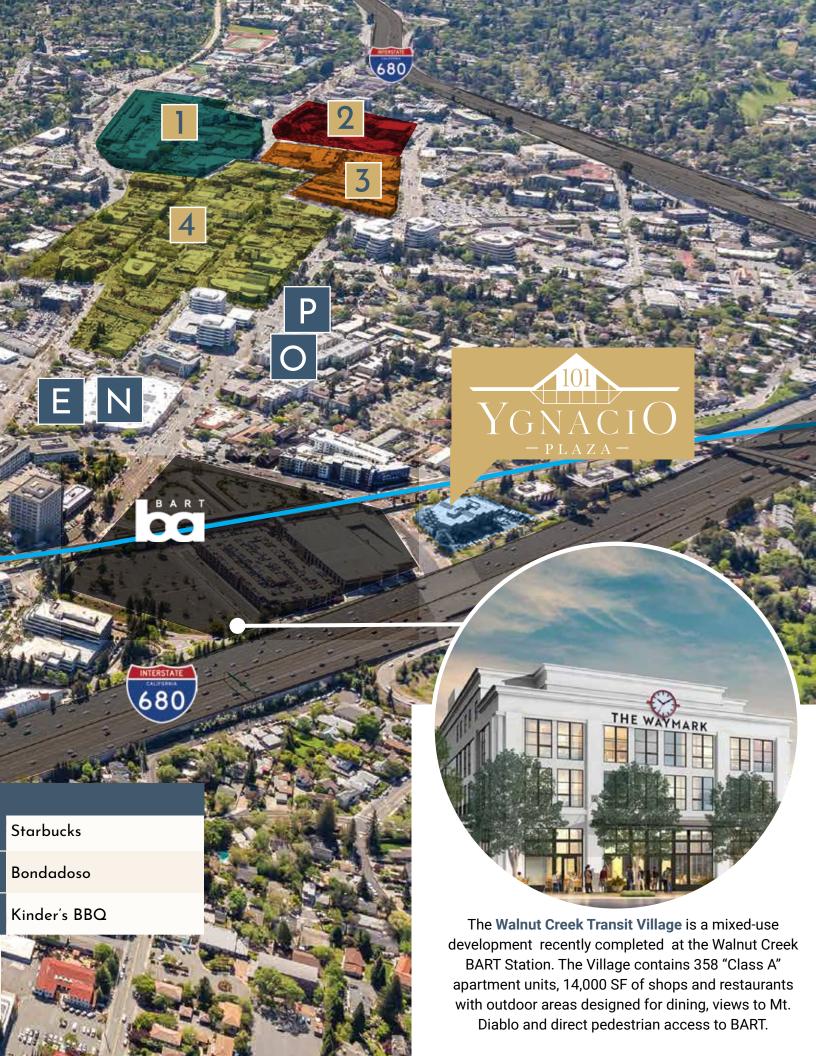

The entrance to 101 Ygnacio Plaza is contiguous to the

Walnut Creek BART Station, linking Walnut Creek to all major business centers in the Bay Area. For frequent air commuters, the Buchanan Executive Airport and Oakland International Airport are readily accessible. Retail and financial services as well as a variety of fine restaurants are within a few blocks of the office.

Walking distance to restaurants and shopping

Interstate 680/Highway 24 on/off ramps encircle building

| Į. | RETAIL AREA                                        | NOTABLE TEN                                                                                                                                                                                                                                                                            | ٩N    | TS                                               |      | Section 1                      |     |
|----|----------------------------------------------------|----------------------------------------------------------------------------------------------------------------------------------------------------------------------------------------------------------------------------------------------------------------------------------------|-------|--------------------------------------------------|------|--------------------------------|-----|
| 1  | Broadway Plaza                                     | Nordstrom, Madewell, Tes<br>Sephora, Crate&Barrel, Lu                                                                                                                                                                                                                                  |       | Lifetime Fitness, TrueFood Kito<br>mon, Lemonade | hen, | , Peleton, Macy's, AmazonBoo   | ks, |
| 2  | Main Street Plaza                                  | Gott's, Ross, Trader Joe's                                                                                                                                                                                                                                                             | , The | e UPS Store, Pacific Catch, Pap                  | er S | ource, California Pizza Kitche | า   |
| 3  | Olympia Place \ Plaza<br>Escuela                   | TruFusion, The Cheesecake Factory, Cinemark Movie Theater, Pure Barre, Starbucks, Citibank, The Container Store, Pizza My Heart, Ike's Sandwiches, Chipotle                                                                                                                            |       |                                                  |      |                                |     |
| 4  | Downtown Walnut<br>Creek Retail Dining<br>District | Chevron, Lesher Center of the Arts, Opa, Peet's Cofffee & Tea, Veggie Grill, Sauced BBQ, Limon Rotisserie, Cafe La Scala, Sasa, Katy's Kreek, Havana, William Sonoma, Lettuce, Broderick's, Fuego, Ramon Haroshi, Va De Vi, Vanessa's, Bounty Hunter, Taco's Walnut Creek, Montesacro. |       |                                                  |      |                                |     |
| V  |                                                    | H                                                                                                                                                                                                                                                                                      |       |                                                  |      | K K M                          |     |
|    |                                                    | Q                                                                                                                                                                                                                                                                                      |       | F                                                |      | D                              |     |
|    |                                                    |                                                                                                                                                                                                                                                                                        |       |                                                  | B    | A                              |     |
|    |                                                    | RECT ACCESS                                                                                                                                                                                                                                                                            | T     | AMENITIES                                        |      |                                |     |
|    |                                                    | stro 2121                                                                                                                                                                                                                                                                              | F     | Pinky's Pizza Parlor                             | K    | Chicken Pie Shop               | P   |
|    | B Big                                              | g House Beans                                                                                                                                                                                                                                                                          | G     | Twisted Times Sport's<br>Bar and Spirits         | L    | Round Table Pizza              | Q   |
|    | C Re                                               | tro Junkie                                                                                                                                                                                                                                                                             | Н     | Sargam Indian Cuisine                            | М    | Burger King                    | R   |
| 9  | D Ke                                               | vin's Noodle House                                                                                                                                                                                                                                                                     | I     | Buttercup Bar & Grill                            | N    | Target                         |     |
| /  | E St                                               | arbucks in Target                                                                                                                                                                                                                                                                      | J     | Mr. Pickle's Sandwich                            | 0    | Little Pear                    |     |
|    |                                                    | THE PARTY                                                                                                                                                                                                                                                                              | 6     |                                                  | de   | Silvery I - Kill               |     |