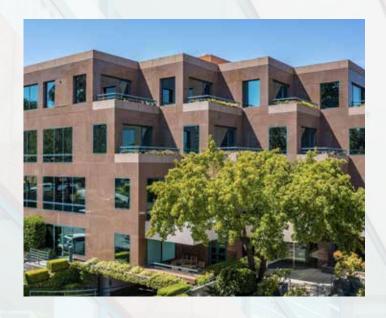

### A SHOWCASE DESIGN

101 Ygnacio Plaza, with its distinctive polished granite exterior facade, sweeping four-story entry atrium with green-tinted, reflective glass, and cascading waterfalls descending from each of the stories to the plaza level fountains and pool, this beautiful building will satisfy the aesthetic demands of the most exacting corporate tenants.

The siting of this terraced, four-story center provides flexible lease depths, dramatic corner offices, and private balconies. Encompassing over 80,000 square feet of light-filled space, 101 Ygnacio Plaza's design depth allows for a high ratio of window area per floor square foot, providing your employees and clients with impressive views across the city to Mt. Diablo.

### O 5 DISTINCTIVE ELEGANCE

On-Site Property Management

Class A construction with unmatched common area finishes & indoor water features

Adjacent to Walnut Creek
BART

Numerous private balconies with Mt. Diablo views