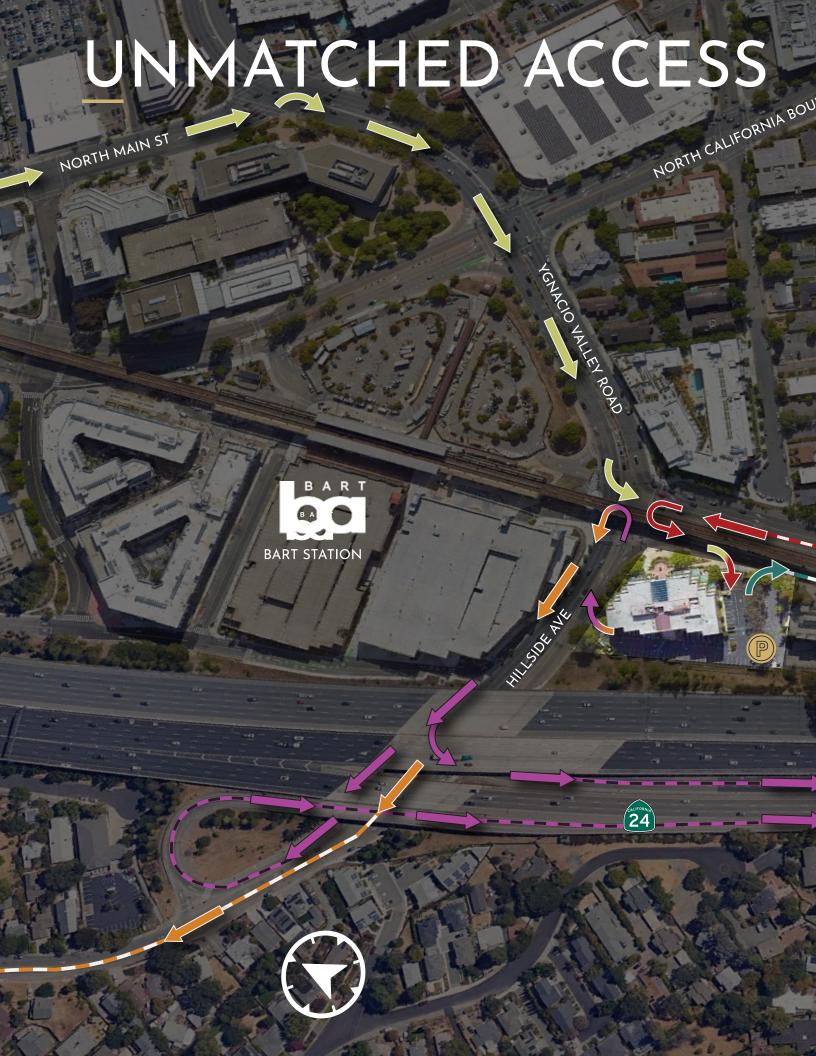

### O1 LOCATION

Located at the center of the important commercial and regional center of Walnut Creek, 101 Ygnacio Plaza is poised at the highly visible intersection of I-680, the Ygnacio Valley Road exit, and Oakland Boulevard. This strategic site offers enviable accessibility to Highways 24 and 680. Both are major arteries leading west through Oakland to San Francisco and south through San Ramon Valley, allowing firms officed here to service the commercial communities along these routes.

The entrance to 101 Ygnacio Plaza is contiguous to the

Walnut Creek BART Station, linking Walnut Creek to all major business centers in the Bay Area. For frequent air commuters, the Buchanan Executive Airport and Oakland International Airport are readily accessible. Retail and financial services as well as a variety of fine restaurants are within a few blocks of the office.

### O 5 DISTINCTIVE ELEGANCE

On-Site Property Management

Class A construction with unmatched common area finishes & indoor water features

Adjacent to Walnut Creek
BART

Numerous private balconies with Mt. Diablo views

Walking distance to restaurants and shopping

Interstate 680/Highway 24 on/off ramps encircle building

| Į. | RETAIL AREA                                        | NOTABLE TEN                                                                                                                                                                                                                                                                            | ٩N    | TS                                               |      | Section 1                      |     |
|----|----------------------------------------------------|----------------------------------------------------------------------------------------------------------------------------------------------------------------------------------------------------------------------------------------------------------------------------------------|-------|--------------------------------------------------|------|--------------------------------|-----|
| 1  | Broadway Plaza                                     | Nordstrom, Madewell, Tes<br>Sephora, Crate&Barrel, Lu                                                                                                                                                                                                                                  |       | Lifetime Fitness, TrueFood Kito<br>mon, Lemonade | hen, | , Peleton, Macy's, AmazonBoo   | ks, |
| 2  | Main Street Plaza                                  | Gott's, Ross, Trader Joe's                                                                                                                                                                                                                                                             | , The | e UPS Store, Pacific Catch, Pap                  | er S | ource, California Pizza Kitche | า   |
| 3  | Olympia Place \ Plaza<br>Escuela                   | TruFusion, The Cheesecake Factory, Cinemark Movie Theater, Pure Barre, Starbucks, Citibank, The Container Store, Pizza My Heart, Ike's Sandwiches, Chipotle                                                                                                                            |       |                                                  |      |                                |     |
| 4  | Downtown Walnut<br>Creek Retail Dining<br>District | Chevron, Lesher Center of the Arts, Opa, Peet's Cofffee & Tea, Veggie Grill, Sauced BBQ, Limon Rotisserie, Cafe La Scala, Sasa, Katy's Kreek, Havana, William Sonoma, Lettuce, Broderick's, Fuego, Ramon Haroshi, Va De Vi, Vanessa's, Bounty Hunter, Taco's Walnut Creek, Montesacro. |       |                                                  |      |                                |     |
| V  |                                                    | H                                                                                                                                                                                                                                                                                      |       |                                                  |      | K K M                          |     |
|    |                                                    | Q                                                                                                                                                                                                                                                                                      |       | F                                                |      | D                              |     |
|    |                                                    |                                                                                                                                                                                                                                                                                        |       |                                                  | B    | A                              |     |
|    |                                                    | RECT ACCESS                                                                                                                                                                                                                                                                            | T     | AMENITIES                                        |      |                                |     |
|    |                                                    | stro 2121                                                                                                                                                                                                                                                                              | F     | Pinky's Pizza Parlor                             | K    | Chicken Pie Shop               | P   |
|    | B Big                                              | g House Beans                                                                                                                                                                                                                                                                          | G     | Twisted Times Sport's<br>Bar and Spirits         | L    | Round Table Pizza              | Q   |
|    | C Re                                               | tro Junkie                                                                                                                                                                                                                                                                             | Н     | Sargam Indian Cuisine                            | М    | Burger King                    | R   |
| 9  | D Ke                                               | vin's Noodle House                                                                                                                                                                                                                                                                     | I     | Buttercup Bar & Grill                            | N    | Target                         |     |
| /  | E St                                               | arbucks in Target                                                                                                                                                                                                                                                                      | J     | Mr. Pickle's Sandwich                            | 0    | Little Pear                    |     |
|    |                                                    | THE PARTY                                                                                                                                                                                                                                                                              | 6     |                                                  | de   | Silvery I - Kill               |     |