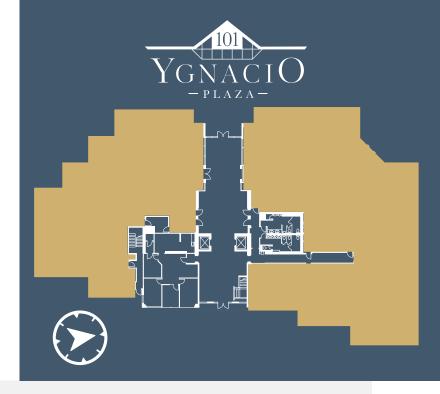

Pickle's Sandwich                            | 0    | Little Pear                    |     |
|    |                                                    | THE PARTY                                                                                                                                                                                                                                                                              | 6     |                                                  | de   | Silvery I - Kill               |     |



## SPACES RANGING FROM ±1,273-±4,432







#### ±1,461

- Next to the main building entrance
- 4 private offices (3 along glass line)
- Reception, Kitchen, Copy/Break room
- Currently available for sublease 1/31/2025
   -direct deal potentially available







±2,228

- 4 private offices
   (3 corner with dual glass lines)
- Reception and open area
- Kitchen and storage
- Glass Conference room
- Great views





#### ±1,273

- 3 private offices, (2 along glass line)
- Reception and open space
- Copier / Storage / Break room
- Currently available for sublease through 5/31/2026-direct deal potentialy avialable





±2,737

- 7 private offices
   (6 along glass line)
- Reception, Conference room, open space
- Corner suite with plentiful glass-line





### ±3,292

- 7 private offices, 4 offices with balconies and 5 with full glass.
- Mt. Diablo views
- Reception, Conference room, Kitchen,
   Storage, and open space





±4,432

- Top floor corner unit with walkout balconies and stunning Mt. Diablo views
- Spacious open area with 48 linear fee