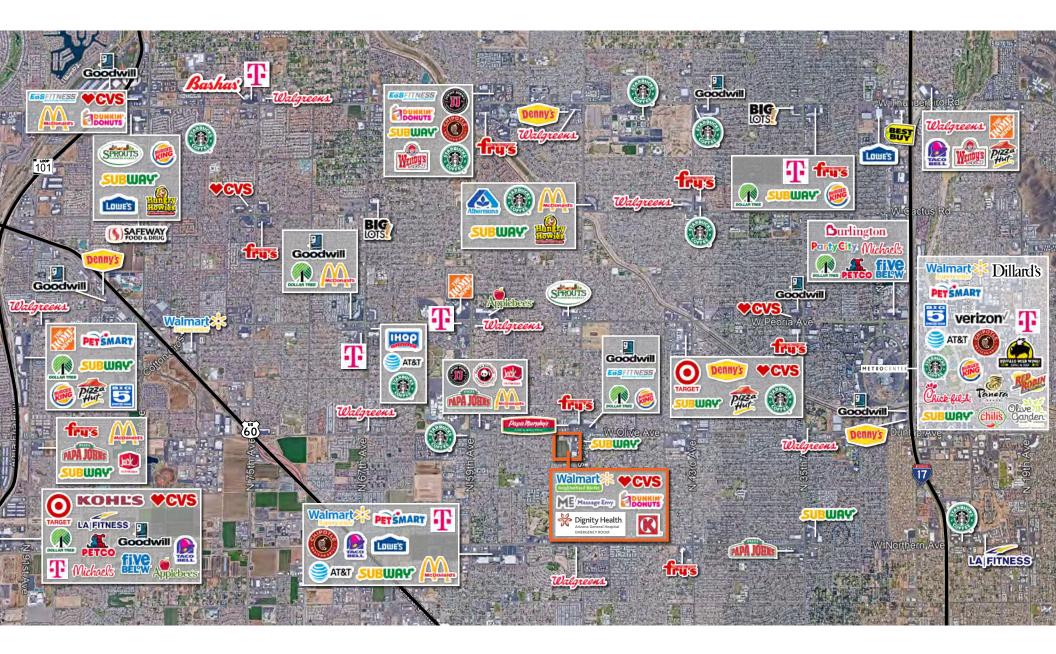

### Notable nearby tenant mix

### Trade area

#### PAD and shop space available at Olive Marketplace SWC 51st Ave & Olive Ave, Glendale