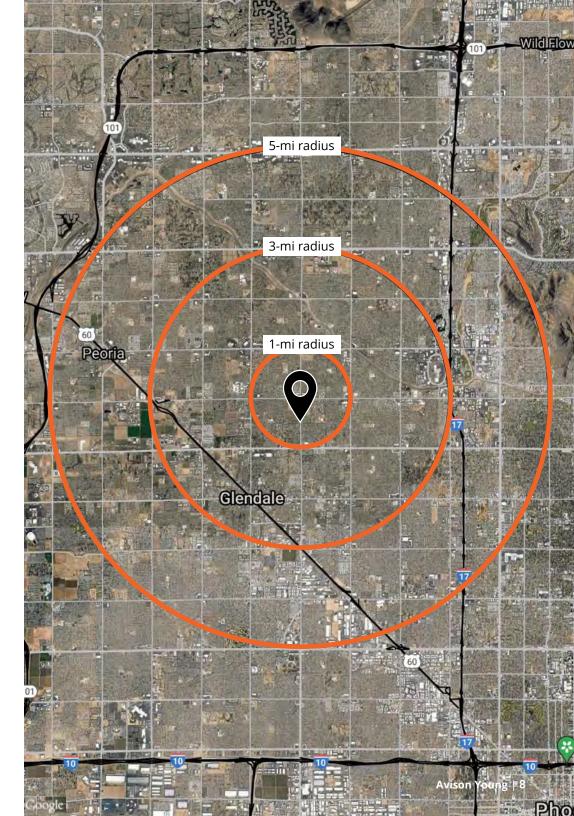

## Demographics

| Population   | 1-mile          | 3-miles         | 5-miles         |  |
|--------------|-----------------|-----------------|-----------------|--|
|              | <b>20,658</b>   | <b>179,152</b>  | <b>492,178</b>  |  |
| Median age   | 1-mile          | 3-miles         | 5-miles         |  |
|              | <b>38.3</b>     | <b>35.1</b>     | <b>34.0</b>     |  |
| Daytime      | 1-mile          | 3-miles         | 5-miles         |  |
| employment   | <b>2,995</b>    | <b>33,577</b>   | 112,965         |  |
| Avg. HH      | 1-mile          | 3-miles         | 5-miles         |  |
| income       | <b>\$89,146</b> | <b>\$85,090</b> | <b>\$86,667</b> |  |
| HH units     | 1-mile          | 3-miles         | 5-miles         |  |
|              | <b>7,787</b>    | <b>69,026</b>   | 183,985         |  |
| Traffic coun | its             |                 |                 |  |
|              | North           | ±27,717 cpd     |                 |  |
|              | South           | ±33,293 cpd     |                 |  |
|              | East            | ±36,550 cpd     |                 |  |

West ±32,833 cpd

© 2024 Avison Young - Arizona, Ltd. All rights reserved. E. & O.E.: The information contained herein was obtained from sources which we deem reliable and, while thought to be correct, is not guaranteed by Avison Young. Members of the ownership group are licensed real estate brokers in Arizona.