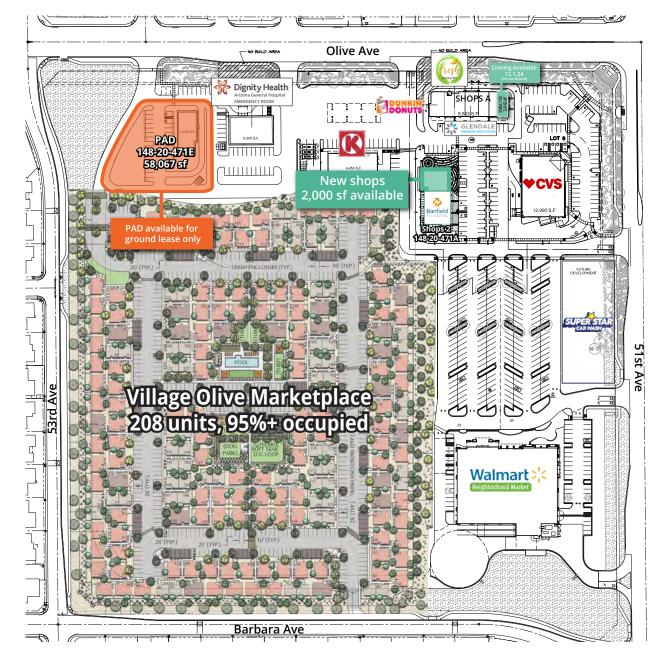

## Floor Plan

#### PAD and shop space available at Olive Marketplace SWC 51st Ave & Olive Ave, Glendale

#### Shops 2