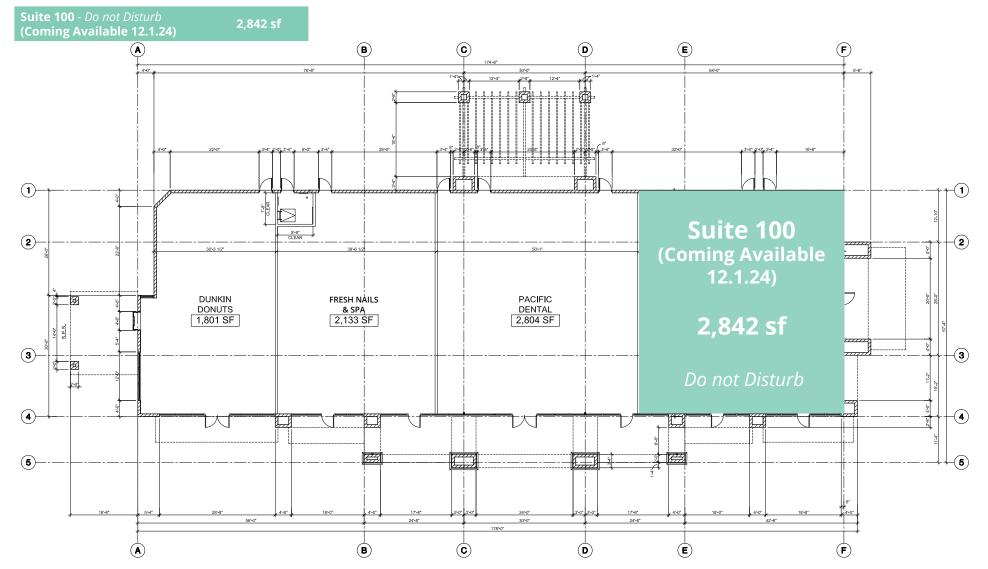

## Floor Plan

#### PAD and shop space available at Olive Marketplace SWC 51st Ave & Olive Ave, Glendale

#### Shops 2