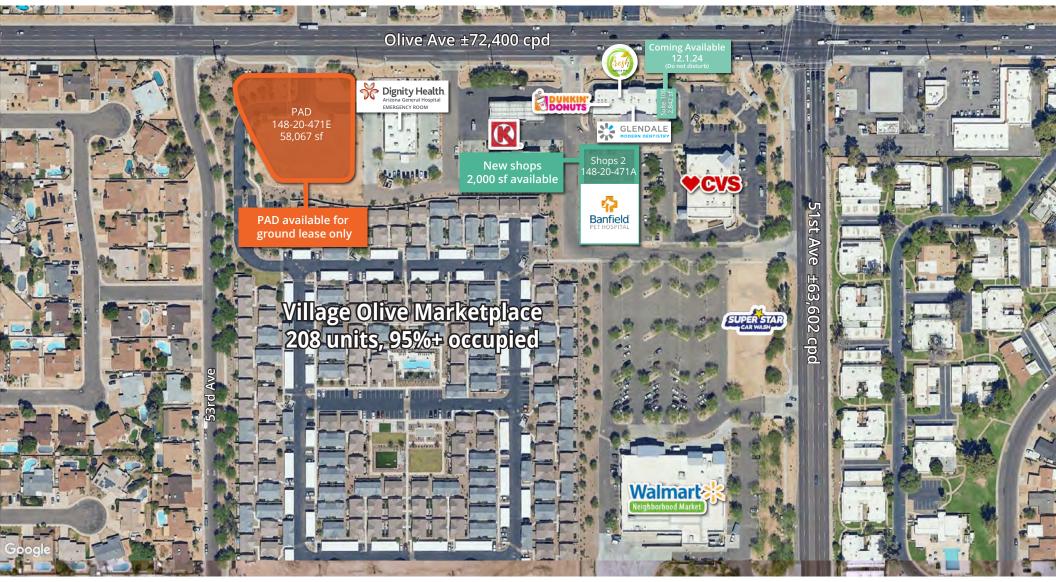

## Site plan & availability

#### PAD and shop space available at Olive Marketplace

PADs for around lease

SWC 51st Ave & Olive Ave, Glendale

Size

|                                          | 0120             |
|------------------------------------------|------------------|
| 148-20-471E                              | 58,067 sf        |
|                                          |                  |
| * •1 1 •1•.                              | <b>a</b> .       |
| Availability                             | Size             |
| Shops 2<br>(Plus 1,140 sf covered patio) | 512e<br>2,000 sf |

### New shops available