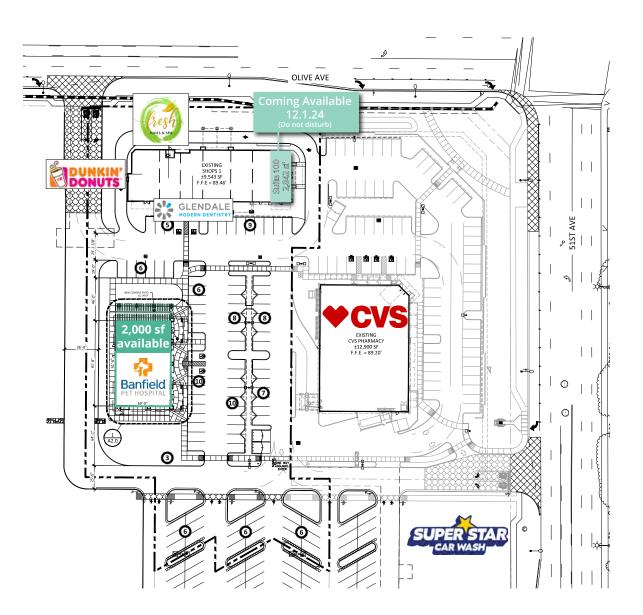

## Site plan & availability

#### PAD and shop space available at Olive Marketplace

PADs for around lease

SWC 51st Ave & Olive Ave, Glendale

Size

|                                          | 0120             |
|------------------------------------------|------------------|
| 148-20-471E                              | 58,067 sf        |
|                                          |                  |
| * •1 1 •1•.                              | <b>a</b> .       |
| Availability                             | Size             |
| Shops 2<br>(Plus 1,140 sf covered patio) | 512e<br>2,000 sf |