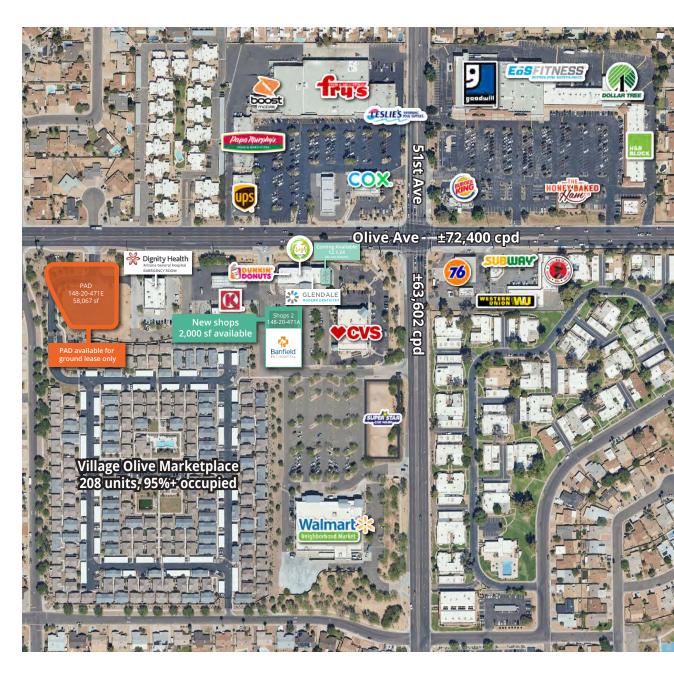

### Trade area

#### PAD and shop space available at Olive Marketplace SWC 51st Ave & Olive Ave, Glendale