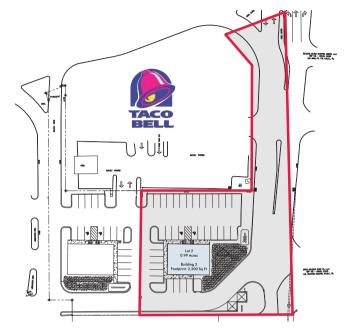

# **COMMERCIAL LAND FOR SALE**

#### **FOR SALE**

ADDRESS 7661-A Highway 70 S, Nashville, TN 37221

SUB-MARKET Bellevue

USE Commercial

SIZE 0.65 Usable Acres | 0.99 Total Acres

ASKING \$695,000 or Build-to-Suit

#### **ADDITIONAL NOTES**

PROPOSED LAYOUT Up to 3,450 SF Retail

Up to 10,350 SF, 3-Story Office/Mixed

TRAFFIC COUNTS\* 25,330 ADT on US Hwy 70S

13,535 ADT on Sawyer Brown Road

Perfect for Medical Clinic, Insurance Office, Coffee Shop, Mobile Phone Store, Accessory Store, etc.

\*As of 2016





## FOR MORE INFORMATION, CONTACT

JOHN CAVIN



### POTENTIAL LAYOUT ON LOT #2



## FOR MORE INFORMATION, CONTACT