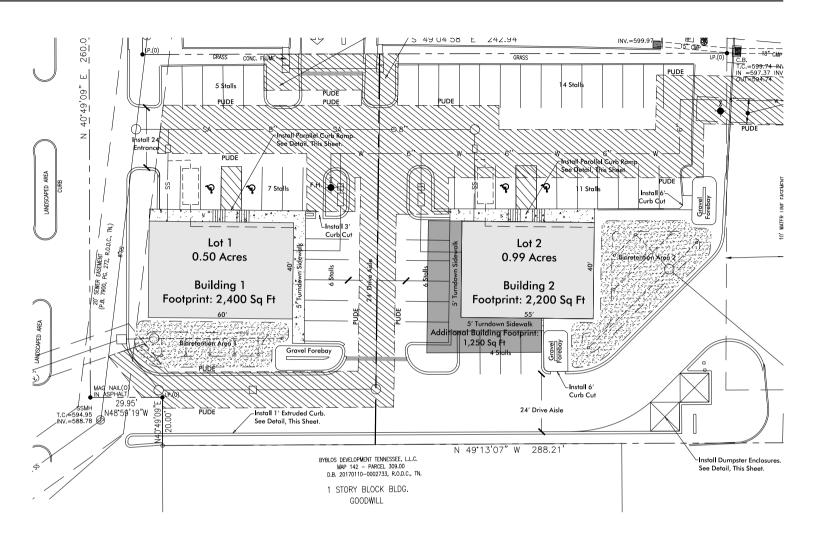

#### **ADDITIONAL NOTES**

PROPOSED LAYOUT Up to 3,450 SF Retail

Up to 10,350 SF, 3-Story Office/Mixed

TRAFFIC COUNTS\* 25,330 ADT on US Hwy 70S

13,535 ADT on Sawyer Brown Road

Perfect for Medical Clinic, Insurance Office, Coffee Shop, Mobile Phone Store, Accessory Store, etc.

### POTENTIAL LAYOUT ON LOT #2