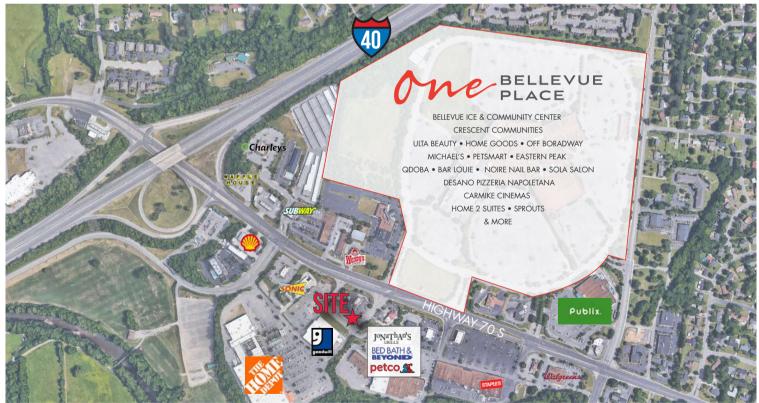

#### **FOR SALE**

ADDRESS 7661-A Highway 70 S, Nashville, TN 37221

SUB-MARKET Bellevue

USE Commercial

SIZE 0.65 Usable Acres | 0.99 Total Acres

ASKING \$695,000 or Build-to-Suit