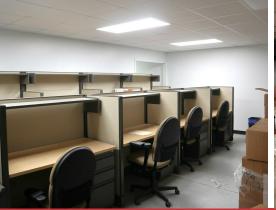

### Industrial | 5,000 SF

Fully conditioned light industrial flex space for lease in Appleyard Industrial Park. This 5,000 SF unit has a glass store front showroom area of approximately 2,800 SF, an office area (3 offices, 2 restrooms, and 2 large conference style rooms) of roughly 1,200 SF, and a +/-1,000 SF warehouse space in the rear. There's a mezzanine for extra storage over part of the office area, and a grade level roll up door in the rear part of the warehouse area. Rounding out the amenities is the three phase power which is currently supplemented by a large generator that powers the entire unit.

- Showroom/Warehouse Space (End Unit)
- Glass Storefront Showroom Area (+/- 2,800 SF)
- Grade Level Roll Up Door in Rear (Warehouse Area)
- Warehouse Area May Be Enlarged
- Three Phase Power (Possible Generator Backup)
- Available August 1, 2024