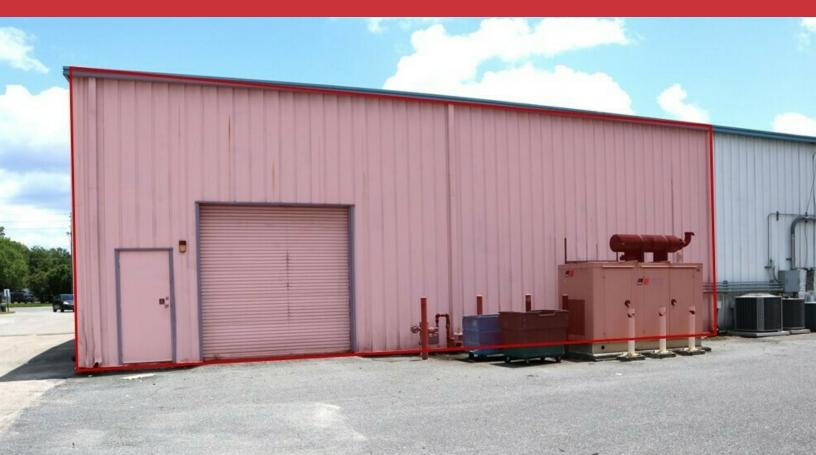

### Industrial | 5,000 SF

Fully conditioned light industrial flex space for lease in Appleyard Industrial Park. This 5,000 SF unit has a glass store front showroom area of approximately 2,800 SF, an office area (3 offices, 2 restrooms, and 2 large conference style rooms) of roughly 1,200 SF, and a +/-1,000 SF warehouse space in the rear. There's a mezzanine for extra storage over part of the office area, and a grade level roll up door in the rear part of the warehouse area. Rounding out the amenities is the three phase power which is currently supplemented by a large generator that powers the entire unit.

- Showroom/Warehouse Space (End Unit)
- Glass Storefront Showroom Area (+/- 2,800 SF)
- Grade Level Roll Up Door in Rear (Warehouse Area)
- Warehouse Area May Be Enlarged
- Three Phase Power (Possible Generator Backup)
- Available August 1, 2024