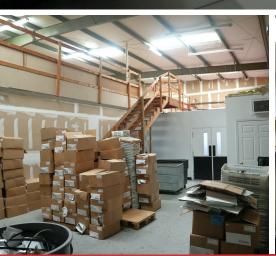

### Industrial | 5,000 SF

Fully conditioned light industrial flex space for lease in Appleyard Industrial Park. This 5,000 SF unit has a glass store front showroom area of approximately 2,800 SF, an office area (3 offices, 2 restrooms, and 2 large conference style rooms) of roughly 1,200 SF, and a +/-1,000 SF warehouse space in the rear. There's a mezzanine for extra storage over part of the office area, and a grade level roll up door in the rear part of the warehouse area. Rounding out the amenities is the three phase power which is currently supplemented by a large generator that powers the entire unit.

- Showroom/Warehouse Space (End Unit)
- Glass Storefront Showroom Area (+/- 2,800 SF)
- Grade Level Roll Up Door in Rear (Warehouse Area)
- Warehouse Area May Be Enlarged
- Three Phase Power (Possible Generator Backup)
- Available August 1, 2024