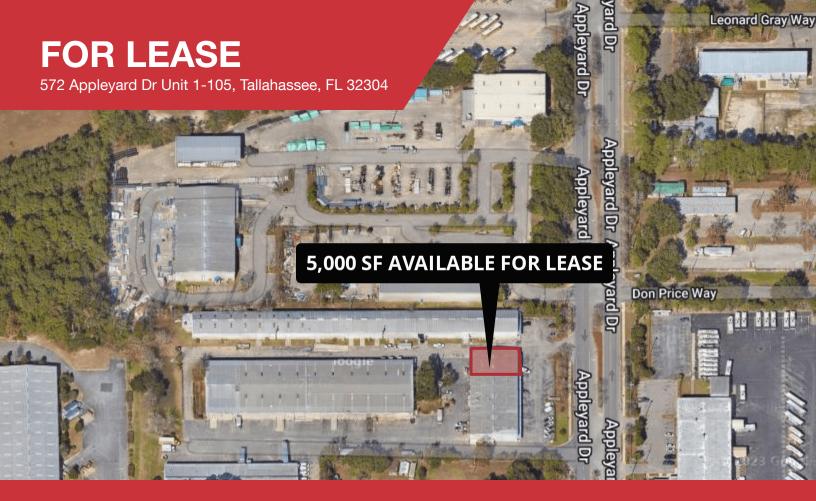

## FOR LEASE

TRUE ESTRIC

572 Appleyard Dr Unit 1-105, Tallahassee, FL 32304

### Industrial | 5,000 SF

Fully conditioned light industrial flex space for lease in Appleyard Industrial Park. This 5,000 SF unit has a glass store front showroom area of approximately 2,800 SF, an office area (3 offices, 2 restrooms, and 2 large conference style rooms) of roughly 1,200 SF, and a +/-1,000 SF warehouse space in the rear. There's a mezzanine for extra storage over part of the office area, and a grade level roll up door in the rear part of the warehouse area. Rounding out the amenities is the three phase power which is currently supplemented by a large generator that powers the entire unit.

- Showroom/Warehouse Space (End Unit)
- Glass Storefront Showroom Area (+/- 2,800 SF)
- Grade Level Roll Up Door in Rear (Warehouse Area)
- Warehouse Area May Be Enlarged
- Three Phase Power (Possible Generator Backup)
- Available August 1, 2024