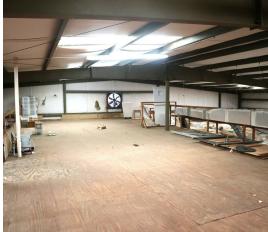

### Industrial | 5,000 SF

Fully conditioned light industrial flex space for lease in Appleyard Industrial Park. This 5,000 SF unit has a glass store front showroom area of approximately 2,800 SF, an office area (3 offices, 2 restrooms, and 2 large conference style rooms) of roughly 1,200 SF, and a +/-1,000 SF warehouse space in the rear. There's a mezzanine for extra storage over part of the office area, and a grade level roll up door in the rear part of the warehouse area. Rounding out the amenities is the three phase power which is currently supplemented by a large generator that powers the entire unit.

- Showroom/Warehouse Space (End Unit)
- Glass Storefront Showroom Area (+/- 2,800 SF)
- Grade Level Roll Up Door in Rear (Warehouse Area)
- Warehouse Area May Be Enlarged
- Three Phase Power (Possible Generator Backup)
- Available August 1, 2024