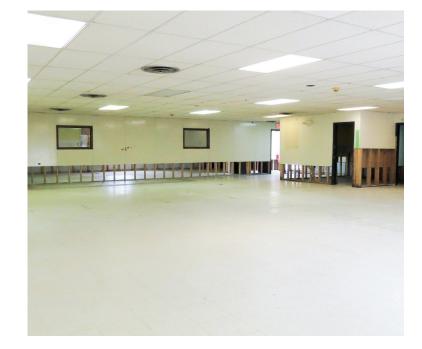

#### About:

Free-standing single tenant building suitable for a variety of uses. Formerly operated as a day care facility. Open floor plan offers great flexibility. There are two fully fenced yards with private access. Abutting shopping plaza for convenience. Easy access to highways and airports for logistics. Immediate availability for new tenant!

## **Property Highlights:**

- Open floor plan
- Two fully fenced areas
- Adjacent to retail shopping plaza
- Close proximity to highway and
  - Manchester/Boston regional airport

163 South River Road, Bedford, NH 03110 // SVNMasielloGroup.com // 833-746-6479