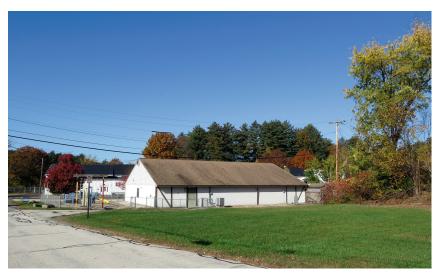

#### About:

Free-standing single tenant building suitable for a variety of uses. Formerly operated as a day care facility. Open floor plan offers great flexibility. There are two fully fenced yards with private access. Abutting shopping plaza for convenience. Easy access to highways and airports for logistics. Immediate availability for new tenant!

## **Property Details:**

| LEASE RATE   | \$12.00 SF/yr |
|--------------|---------------|
| LEASE TYPE   | NNN           |
| AVAILABLE SF | 3,500         |
| LOT SIZE     | 0.53 Acres    |
| YEAR BUILT   | 1970          |
| ZONING       | R-1B          |