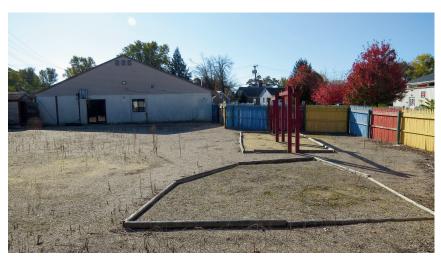

#### About:

Free-standing single tenant building suitable for a variety of uses. Formerly operated as a day care facility. Open floor plan offers great flexibility. There are two fully fenced yards with private access. Abutting shopping plaza for convenience. Easy access to highways and airports for logistics. Immediate availability for new tenant!

## **Property Highlights:**

- Open floor plan
- Two fully fenced areas
- Adjacent to retail shopping plaza
- Close proximity to highway and
  - Manchester/Boston regional airport

163 South River Road, Bedford, NH 03110 // SVNMasielloGroup.com // 833-746-6479