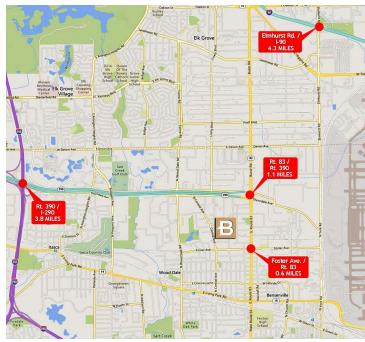

#### **LOCATION DESCRIPTION**

Convenient O'Hare Market area location approximately 1/2 mile south of the newly expanded IL Rt. 390 Expressway and 1/2 mile west of IL Rt. 83 (Busse Road). Just minutes to both I-90 and I-290.