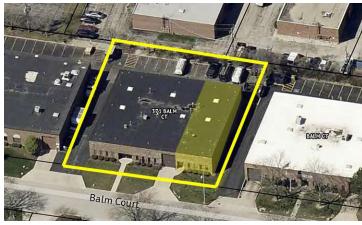

### **373 BALM CT., WOOD DALE, IL 60191**

#### **LOCATION DESCRIPTION**

Convenient O'Hare Market area location approximately 1/2 mile south of the newly expanded IL Rt. 390 Expressway and 1/2 mile west of IL Rt. 83 (Busse Road). Just minutes to both I-90 and I-290.

#### **PROPERTY OVERVIEW**

- 3,168 SF End-Cap Unit
- 800 ± SF Offices
- 14' Clear Ceilings
- 1 Drive-in Door (10' x 12')
- 1 Common Dock
- 200 Amp, 3 Phase Power
- 5 Stalls Car Parking
- May 2025 Occupancy
- Lease Rate: \$3,828/Month Modified Gross