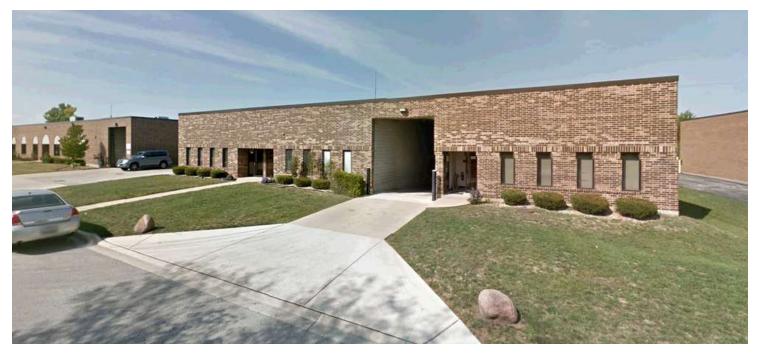

#### **PROPERTY OVERVIEW**

- 3,168 SF End-Cap Unit
- 800 ± SF Offices
- 14' Clear Ceilings
- 1 Drive-in Door (10' x 12')
- 1 Common Dock
- 200 Amp, 3 Phase Power
- 5 Stalls Car Parking
- May 2025 Occupancy
- Lease Rate: \$3,828/Month Modified Gross