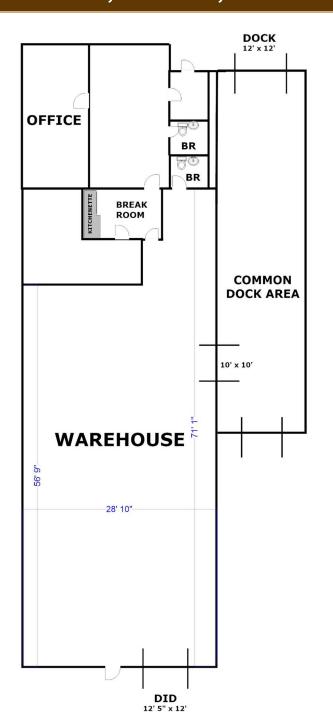

#### **PROPERTY OVERVIEW**

- 3,168 SF End-Cap Unit
- 800 ± SF Offices
- 14' Clear Ceilings
- 1 Drive-in Door (10' x 12')
- 1 Common Dock
- 200 Amp, 3 Phase Power
- 5 Stalls Car Parking
- May 2025 Occupancy
- Lease Rate: \$3,828/Month Modified Gross