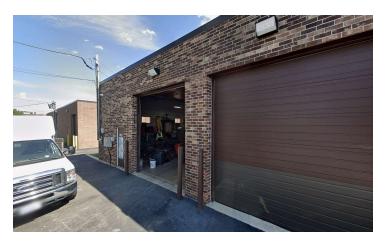

#### **PROPERTY OVERVIEW**

- 3,168 SF End-Cap Unit
- 800 ± SF Offices
- 14' Clear Ceilings
- 1 Drive-in Door (10' x 12')
- 1 Common Dock
- 200 Amp, 3 Phase Power
- 5 Stalls Car Parking
- May 2025 Occupancy
- Lease Rate: \$3,828/Month Modified Gross