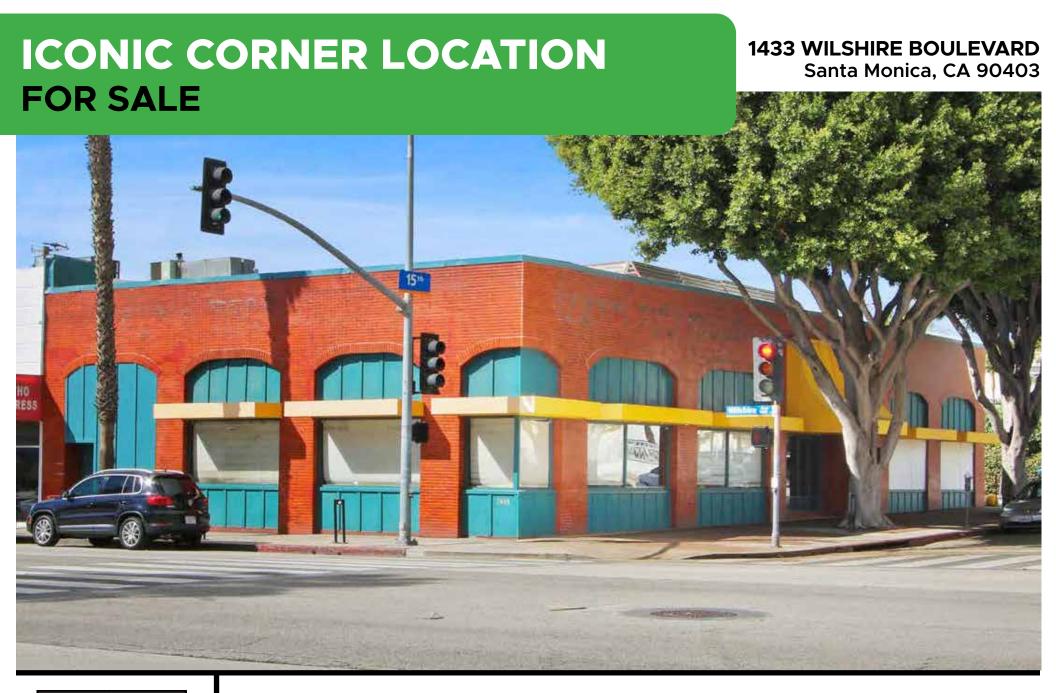

## 1433 WILSHIRE BOULEVARD, Santa Monica, CA 90403

## **Property Characteristics**

**PRICE:** \$3,500,000

**BUILDING SIZE:** Approximately 5,219 rentable square feet

(Ground floor: 4,657 RSF, mezzanine 562 RSF)

LAND AREA: Approximately 5,003 square feet

YEAR BUILT: 1925 / remodeled in 1973 / seismic retrofit 2021

**PARKING:** 6 parking spaces and 1 handicap parking space

leased from the rear lot

**ZONING:** MUB (mixed use boulevard)

**APN:** 4281-011-011

- Possible uses include restaurant, retail, gym, showroom, service retail etc.
- Prior use was restaurant/deli. Some of the prior improvements exist in the premises.
- Approximately 48 feet of frontage along Wilshire Boulevard
- Seismic retrofit completed 2021.
- Approximately 28,000 cars per day pass this site.
- The median household income within 1 mile is +/- \$135,000.
- Across from Santa Monica/UCLA hospital housing 1,100 physicians, 2,500+ employees, plus over 300 volunteers and 500 care extenders.
- Neighbors in walking distance include Vons, Rite Aid, Bank of America, Ulta Beauty, La Monarca Bakery, Sleep Number, as well as See's Candies.
- Rated 92 by Walkers Paradise.