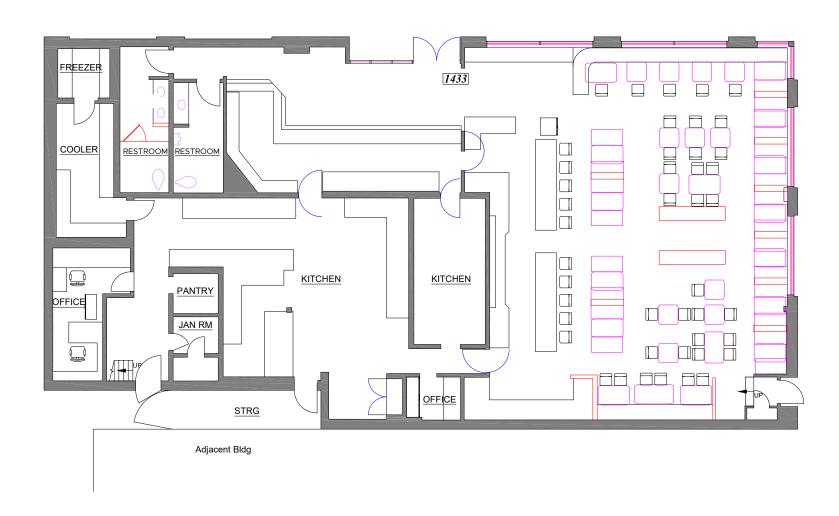

RAFAEL PADILLA 310.395.2663 X102 RAFAEL@PARCOMMERCIAL.COM LIC# 00960188 ARTHUR PETER 310.395.2663 X101 ARTHUR@PARCOMMERCIAL.COM LIC# 01068613 RENTABLE: 4,657 SF

RAFAEL PADILLA 310.395.2663 X102 RAFAEL@PARCOMMERCIAL.COM LIC# 00960188 ARTHUR PETER
310.395.2663 X101
ARTHUR@PARCOMMERCIAL.COM
LIC# 01068613

## CONCEPTUAL DESIGNS

BIV

RAFAEL PADILLA 310.395.2663 X102 RAFAEL@PARCOMMERCIAL.COM ARTHUR PETER
310.395.2663 X101
ARTHUR@PARCOMMERCIAL.COM
LIC# 01068613

All information furnished is from sources deemed reliable and which we believe to be correct, but no representation or guarantee is given as to its accuracy and is subject to errors and omissions. All measurements are approximate and have not been verified by Broker. You are advised to conduct an independent investigation to verify all information.