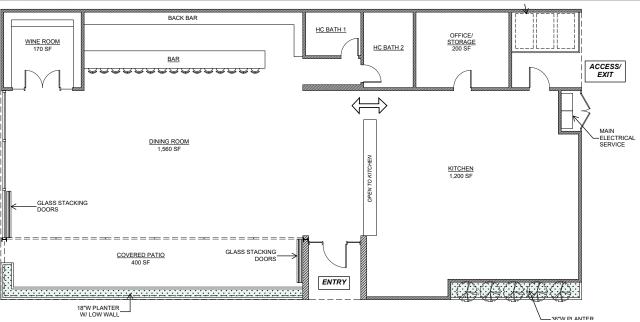

RAFAEL PADILLA 310.395.2663 X102 RAFAEL@PARCOMMERCIAL.COM LIC# 00960188 ARTHUR PETER 310.395.2663 X101 ARTHUR@PARCOMMERCIAL.COM LIC# 01068613 RENTABLE: 4,657 SF

RAFAEL PADILLA 310.395.2663 X102 RAFAEL@PARCOMMERCIAL.COM LIC# 00960188 ARTHUR PETER
310.395.2663 X101
ARTHUR@PARCOMMERCIAL.COM
LIC# 01068613

## CONCEPTUAL DESIGNS

BIV

RAFAEL PADILLA 310.395.2663 X102 RAFAEL@PARCOMMERCIAL.COM ARTHUR PETER
310.395.2663 X101
ARTHUR@PARCOMMERCIAL.COM
LIC# 01068613

All information furnished is from sources deemed reliable and which we believe to be correct, but no representation or guarantee is given as to its accuracy and is subject to errors and omissions. All measurements are approximate and have not been verified by Broker. You are advised to conduct an independent investigation to verify all information.