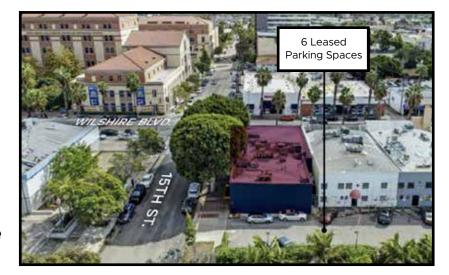

**PARKING:** 6 parking spaces and 1 handicap parking space

leased from the rear lot

**ZONING:** MUB (mixed use boulevard)

**APN:** 4281-011-011

- Possible uses include restaurant, retail, gym, showroom, service retail etc.
- Prior use was restaurant/deli. Some of the prior improvements exist in the premises.
- Approximately 48 feet of frontage along Wilshire Boulevard
- Seismic retrofit completed 2021.
- Approximately 28,000 cars per day pass this site.
- The median household income within 1 mile is +/- \$135,000.
- Across from Santa Monica/UCLA hospital housing 1,100 physicians, 2,500+ employees, plus over 300 volunteers and 500 care extenders.
- Neighbors in walking distance include Vons, Rite Aid, Bank of America, Ulta Beauty, La Monarca Bakery, Sleep Number, as well as See's Candies.
- Rated 92 by Walkers Paradise.