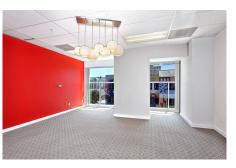

## **Space Highlights:**

Size: +/- 2,900 SF.Rent: \$8,800/ mo.

Available: Immediately

- Remodeled Office space with 18 unit in workstations, conference room, private office, and kitchenette
- High Visibility location with excellent street presence
- Great restaurant corridor which include Statebird Provisions, Progress, Boba Guys, Wise Sons, Starbucks, and Popeyes
- Free 1.5 hour parking in the Safeway parking lot
- Conveniently located close to public transportation —38 Geary lines to Downtown/Richmond District