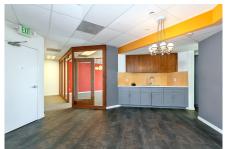

## **Space Highlights:**

Size: +/- 2,900 SF.Rent: \$8,800/ mo.

Available: Immediately

- Remodeled Office space with 18 unit in workstations, conference room, private office, and kitchenette
- High Visibility location with excellent street presence
- Great restaurant corridor which include Statebird Provisions, Progress, Boba Guys, Wise Sons, Starbucks, and Popeyes
- Free 1.5 hour parking in the Safeway parking lot
- Conveniently located close to public transportation —38 Geary lines to Downtown/Richmond District