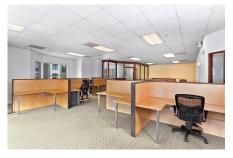

## **Space Highlights:**

Size: +/- 2,900 SF.Rent: \$8,800/ mo.

Available: Immediately

- Remodeled Office space with 18 unit in workstations, conference room, private office, and kitchenette
- High Visibility location with excellent street presence
- Great restaurant corridor which include Statebird Provisions, Progress, Boba Guys, Wise Sons, Starbucks, and Popeyes
- Free 1.5 hour parking in the Safeway parking lot
- Conveniently located close to public transportation —38 Geary lines to Downtown/Richmond District