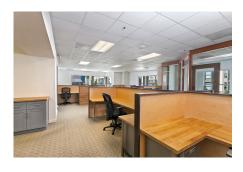

## **Space Highlights:**

Size: +/- 2,900 SF.Rent: \$8,800/ mo.

Available: Immediately

- Remodeled Office space with 18 unit in workstations, conference room, private office, and kitchenette
- High Visibility location with excellent street presence
- Great restaurant corridor which include Statebird Provisions, Progress, Boba Guys, Wise Sons, Starbucks, and Popeyes
- Free 1.5 hour parking in the Safeway parking lot
- Conveniently located close to public transportation —38 Geary lines to Downtown/Richmond District