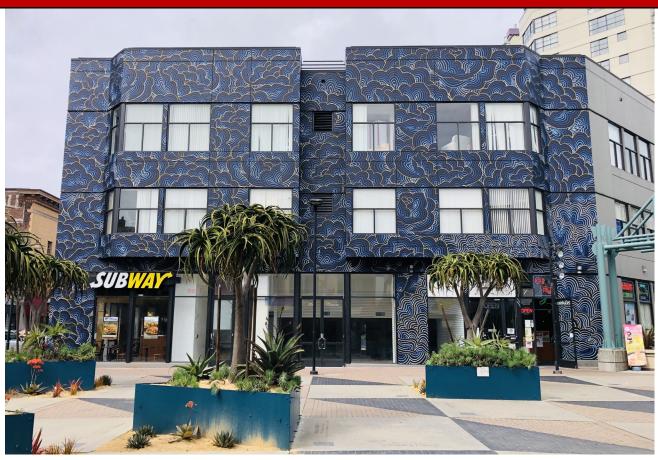

## FILLMORE DISTRICT'S PREMIER OFFICE SPACE



## **Space Highlights:**

Size: +/- 2,900 SF.Rent: \$8,800/ mo.

Available: Immediately

- Remodeled Office space with 18 unit in workstations, conference room, private office, and kitchenette
- High Visibility location with excellent street presence
- Great restaurant corridor which include Statebird Provisions, Progress, Boba Guys, Wise Sons, Starbucks, and Popeyes
- Free 1.5 hour parking in the Safeway parking lot
- Conveniently located close to public transportation —38 Geary lines to Downtown/Richmond District

For additional information, Contact: PATRICK SZETO
License # 01342118
415.928.6600 x390
patrick@amrci.com

AMERICAN REALTY & CONSTRUCTION INC. 1489 WEBSTER STREET #218 SAN FRANCISCO, CA 94115



## 1508 FILLMORE STREET, STE 303