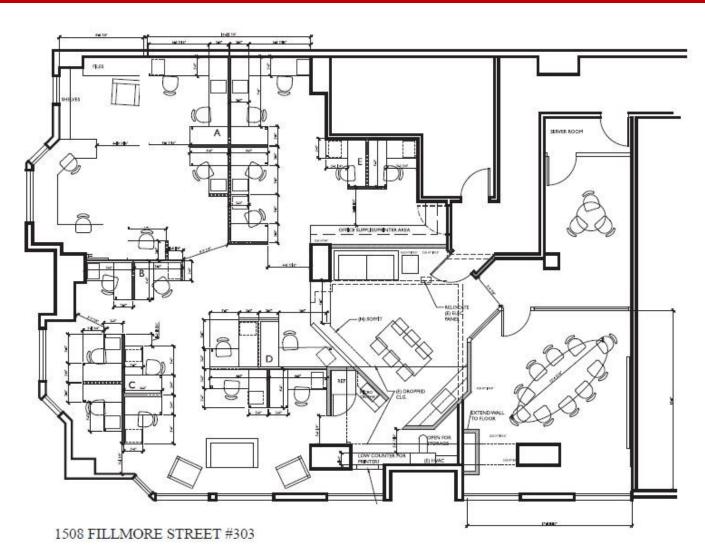

## **Space Highlights:**

Size: +/- 2,900 SF.Rent: \$8,800/ mo.

Available: Immediately

- Remodeled Office space with 18 unit in workstations, conference room, private office, and kitchenette
- High Visibility location with excellent street presence
- Great restaurant corridor which include Statebird Provisions, Progress, Boba Guys, Wise Sons, Starbucks, and Popeyes
- Free 1.5 hour parking in the Safeway parking lot
- Conveniently located close to public transportation —38 Geary lines to Downtown/Richmond District

## 1508 FILLMORE STREET, STE 303